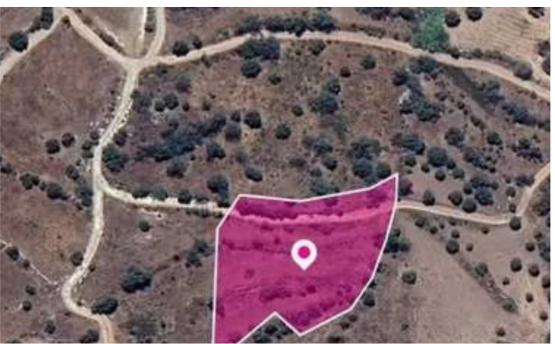

## Agricultural land 3847 m<sup>2</sup>

Paphos, Statos-Agios-Fotios-8651, Cyprus

**Offered at:** €3,000

**Estate ID:** 77945

**Ref:** ba5519303

Total plot's-land's area: 3847 m²

Available from: 2024-11-08

Offered at: 3,000

Type: Agricultura

"""Agricultural field, extending to about 3.847 sq.m. in total. Access to the field is via a non register dirt road with total frontage of approx. 65m The asset is located approx. 15km from the motorway The property falls within Zone ?3, with a building coefficient of 10%, coverage of 10%, and permission for 2 floors (8.3m) of construction. GPS coordinates: 34.870221 32.599472""...

## **Estate on map:**