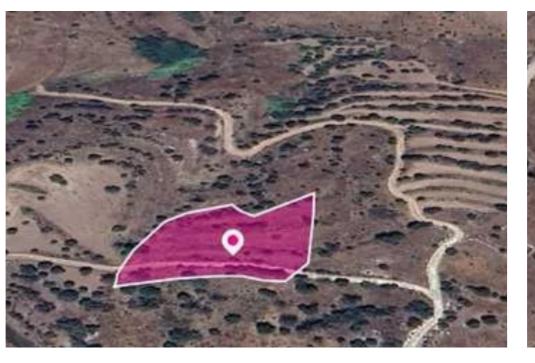

## Agricultural land 3847 m<sup>2</sup>

Paphos, Statos-Agios-Fotios-8651, Cyprus

**Offered at:** €3,000

**Estate ID:** 77945

**Ref:** ba5519303

Total plot's-land's area: 3847 m²

Available from: 2024-11-08

Offered at: 3,000

Type: Agricultura

"""Agricultural field, extending to about 3.847 sq.m. in total. Access to the field is via a non register dirt road with total frontage of approx. 65m The asset is located approx. 15km from the motorway The property falls within Zone ?3, with a building coefficient of 10%, coverage of 10%, and permission for 2 floors (8.3m) of construction. GPS coordinates: 34.870221 32.599472""...

## **Estate on map:**