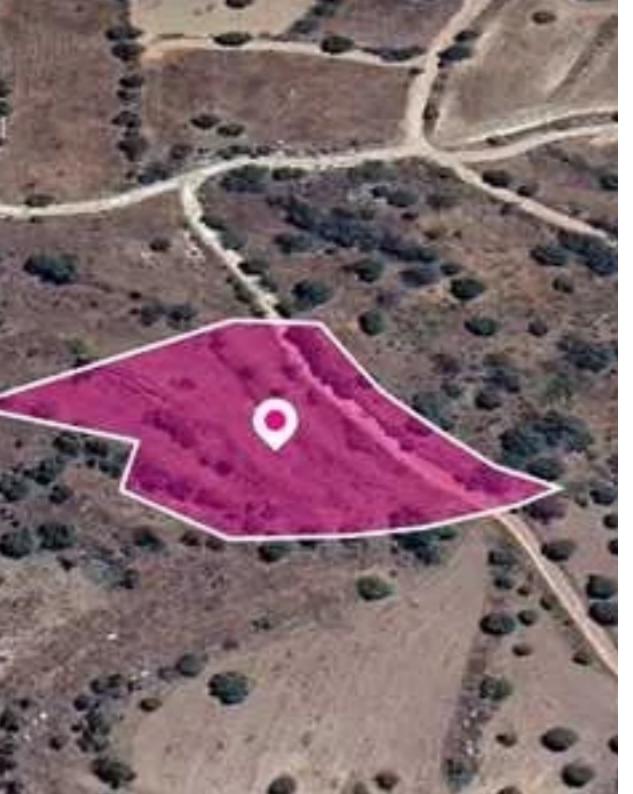

## Agricultural land 3847 m<sup>2</sup>

Paphos, Statos-Agios-Fotios-8651, Cyprus

**Offered at:** €3,000

**Estate ID:** 77945

**Ref:** ba5519303

Total plot's-land's area: 3847 m²

Available from: 2024-11-08

Offered at: 3,000

Type: Agricultura

"""Agricultural field, extending to about 3.847 sq.m. in total. Access to the field is via a non register dirt road with total frontage of approx. 65m The asset is located approx. 15km from the motorway The property falls within Zone ?3, with a building coefficient of 10%, coverage of 10%, and permission for 2 floors (8.3m) of construction. GPS coordinates: 34.870221 32.599472""...

## **Estate on map:**