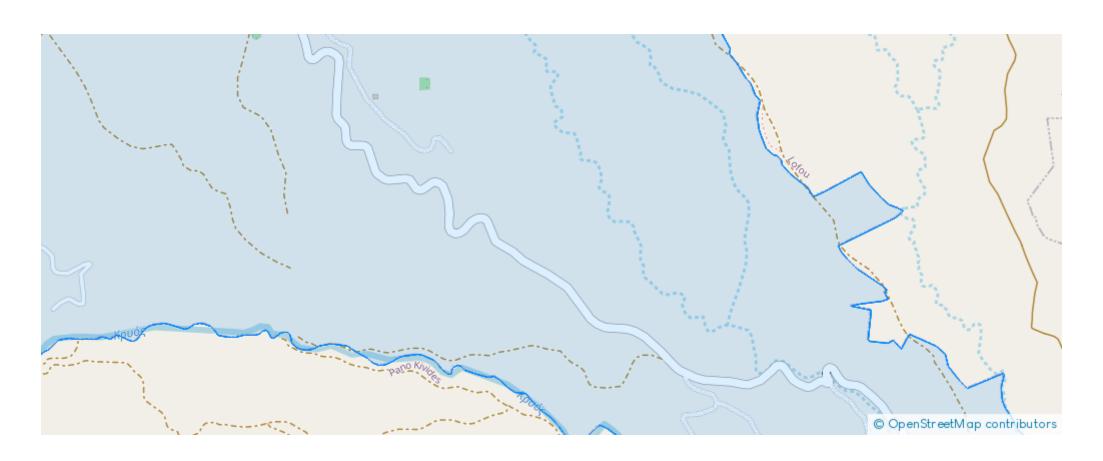

## Agricultural land 10368 m<sup>2</sup>

Limassol, Agios-Therapon-4711, Cyprus

**Offered at:** €4,500

**Estate ID:** 77947

**Ref:** ba5519300





Total plot's-land's area: 10368 m²



Available from: 2024-11-08



Offered at: 4,500



Type: Agricultura

"""The property is a Special Protection field of 10,368sq.m. in total located in Agios Therapon Community, Limassol. The asset is located approx. 12km from the motorway and approx. 22km from the beach. The property falls within Zone Z1, with a building coefficient of 6%, coverage of 6%, and permission for 2 floors (8.3m) of construction. GPS coordinates: 34.801956, 32.859418"""...

## **Estate on map:**