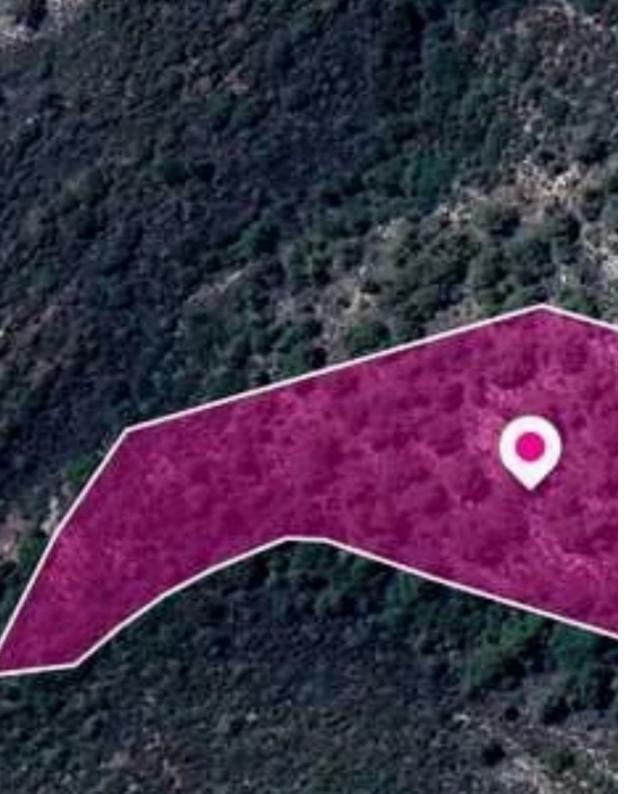

## Agricultural land 10368 m<sup>2</sup>

Limassol, Agios-Therapon-4711, Cyprus

**Offered at:** €4,500

**Estate ID:** 77947

**Ref:** ba5519300

Total plot's-land's area: 10368 m²

Available from: 2024-11-08

Offered at: 4,500

Type: Agricultura

"""The property is a Special Protection field of 10,368sq.m. in total located in Agios Therapon Community, Limassol. The asset is located approx. 12km from the motorway and approx. 22km from the beach. The property falls within Zone Z1, with a building coefficient of 6%, coverage of 6%, and permission for 2 floors (8.3m) of construction. GPS coordinates: 34.801956, 32.859418"""...