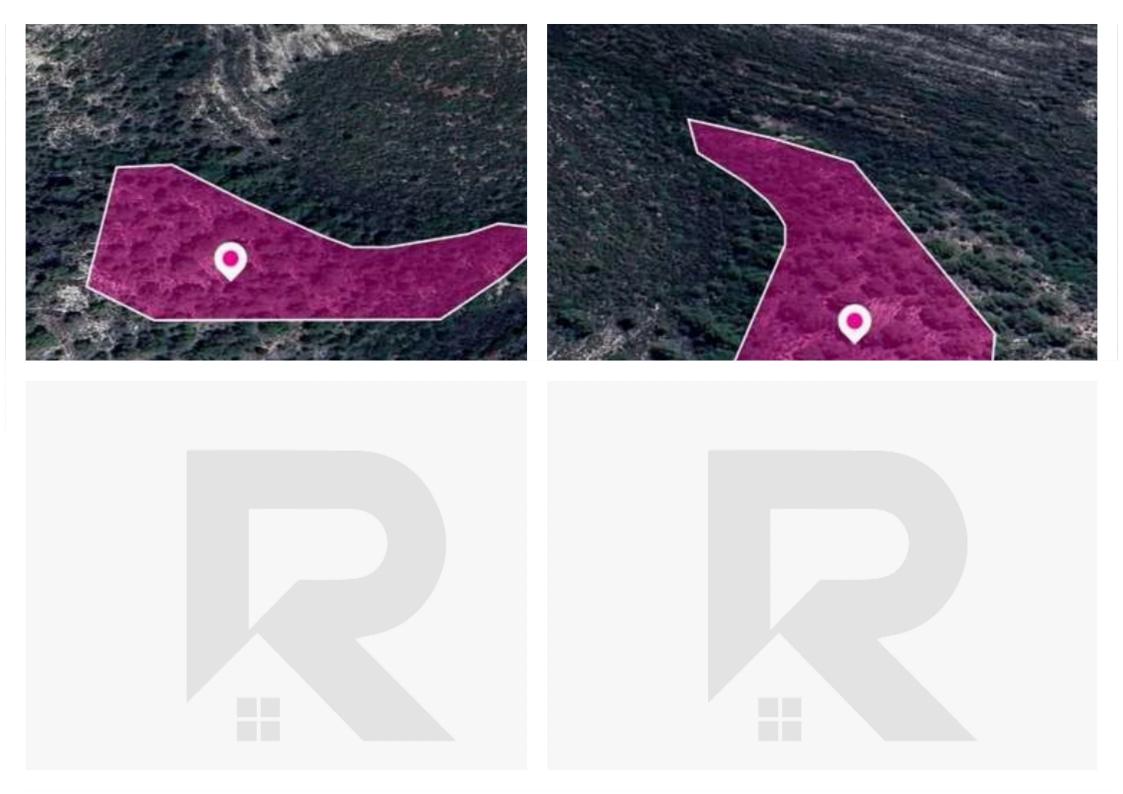

## Agricultural land 10368 m<sup>2</sup>

Limassol, Agios-Therapon-4711, Cyprus

**Offered at:** €4,500

**Estate ID:** 77947

**Ref:** ba5519300

Total plot's-land's area: 10368 m²

Available from: 2024-11-08

Offered at: 4,500

Type: Agricultura

"""The property is a Special Protection field of 10,368sq.m. in total located in Agios Therapon Community, Limassol. The asset is located approx. 12km from the motorway and approx. 22km from the beach. The property falls within Zone Z1, with a building coefficient of 6%, coverage of 6%, and permission for 2 floors (8.3m) of construction. GPS coordinates: 34.801956, 32.859418"""...