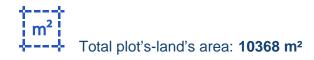

## Agricultural land 10368 m<sup>2</sup>

Paphos, Stroumpi-8550 , Cyprus

Offered at: €7,000 Estate ID: 77949 Ref: ba5519297

"""Animal Breeding field, extending to about 10.368 sq.m. in total. The property is rectangularly shaped. The asset is located approx. 3km from the motorway. The property falls within a duel Zone ?3(4%), with a building coefficient of 1%, coverage of 1%, and permission for 1 floors (5m) of construction and Zone ?1(96), with a building coefficient of 0%, coverage of 0%, and permission for 0 floors (0m) of construction. GPS coordinates: 34.886781 32.454643"""...