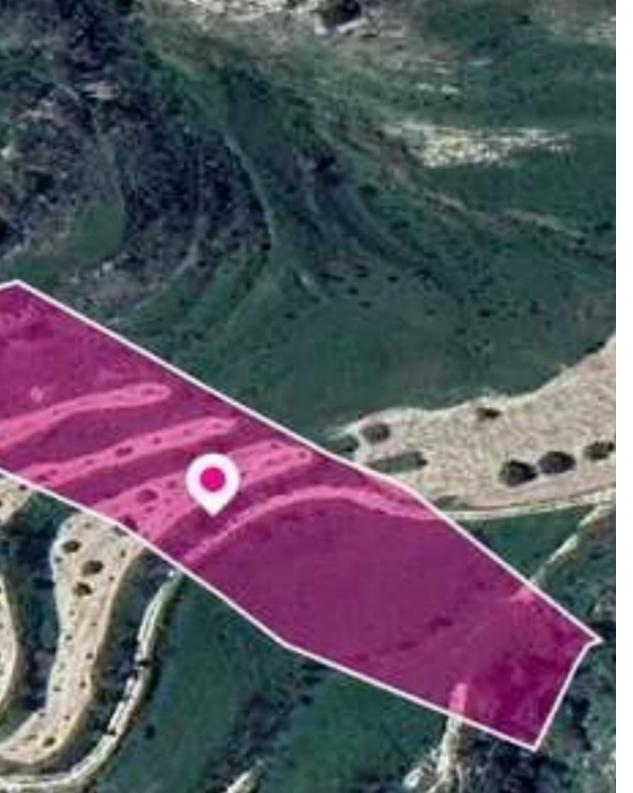

## Agricultural land 10368 m<sup>2</sup>

Paphos, Stroumpi-8550 , Cyprus

Offered at: €7,000 Estate ID: 77949 Ref: ba5519297

"""Animal Breeding field, extending to about 10.368 sq.m. in total. The property is rectangularly shaped. The asset is located approx. 3km from the motorway. The property falls within a duel Zone ?3(4%), with a building coefficient of 1%, coverage of 1%, and permission for 1 floors (5m) of construction and Zone ?1(96), with a building coefficient of 0%, coverage of 0%, and permission for 0 floors (0m) of construction. GPS coordinates: 34.886781 32.454643"""...