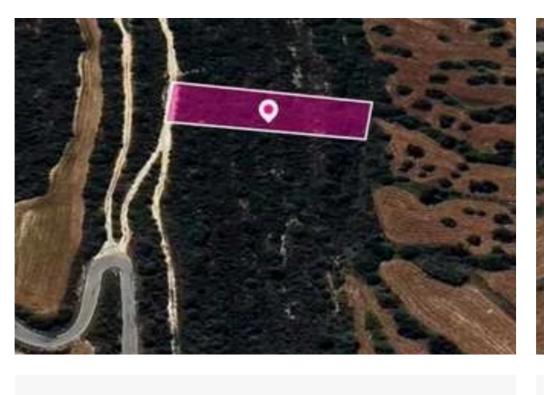

## Agricultural land 2845 m<sup>2</sup>

Paphos, Kritou-Tera-8724, Cyprus

**Offered at:** €7,000

**Estate ID:** 77954

**Ref:** ba5519288











Total plot's-land's area: 2845 m²



Available from: 2024-11-08



Offered at: 7,00



Type: Agricultura

"""Special protection zoned field, extending to about 2,845 sq.m. in total. The property is rectangularly shaped. The asset is located approx. 2 km northeast from the densely populated area of the village and approximately 410m away from the church of Saint Aikaterinis. The property falls within Zone Z1, with a building coefficient of 6%, coverage of 6%, and permission for 2 floors (8.3m) of construction. GPS coordinates: 34.963883 32.444140"""...

## **Estate on map:**