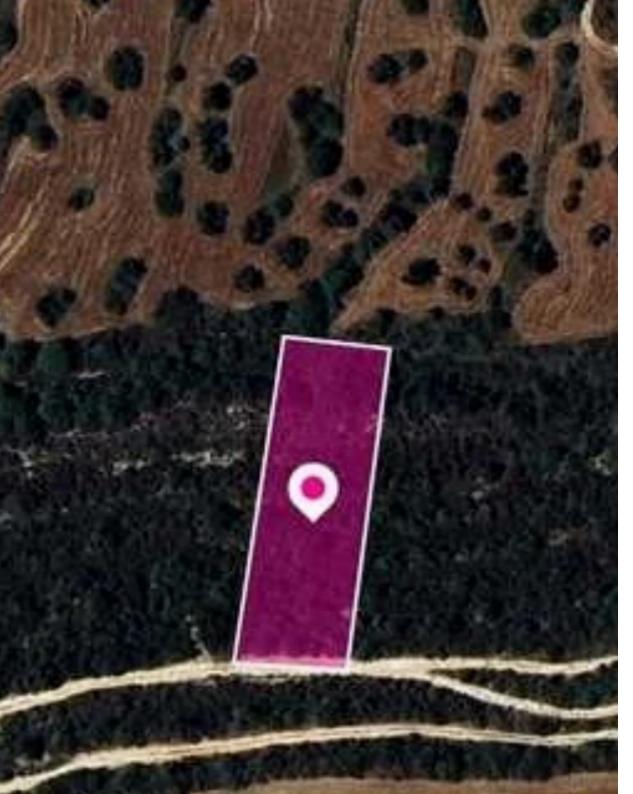

## Agricultural land 2845 m<sup>2</sup>

Paphos, Kritou-Tera-8724, Cyprus

**Offered at:** €7,000

**Estate ID:** 77954

**Ref:** ba5519288

Total plot's-land's area: 2845 m²

Available from: 2024-11-08

Offered at: 7,00

Type: Agricultura

"""Special protection zoned field, extending to about 2,845 sq.m. in total. The property is rectangularly shaped. The asset is located approx. 2 km northeast from the densely populated area of the village and approximately 410m away from the church of Saint Aikaterinis. The property falls within Zone Z1, with a building coefficient of 6%, coverage of 6%, and permission for 2 floors (8.3m) of construction. GPS coordinates: 34.963883 32.444140"""...

## **Estate on map:**