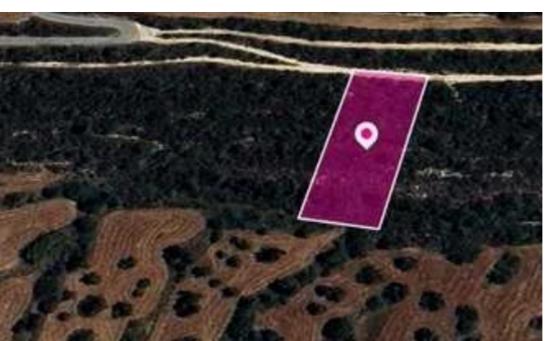

## Agricultural land 2845 m<sup>2</sup>

Paphos, Kritou-Tera-8724, Cyprus

**Offered at:** €7,000

**Estate ID:** 77954

**Ref:** ba5519288











Total plot's-land's area: 2845 m²



Available from: 2024-11-08



Offered at: 7,00



Type: Agricultura

"""Special protection zoned field, extending to about 2,845 sq.m. in total. The property is rectangularly shaped. The asset is located approx. 2 km northeast from the densely populated area of the village and approximately 410m away from the church of Saint Aikaterinis. The property falls within Zone Z1, with a building coefficient of 6%, coverage of 6%, and permission for 2 floors (8.3m) of construction. GPS coordinates: 34.963883 32.444140"""...

## **Estate on map:**