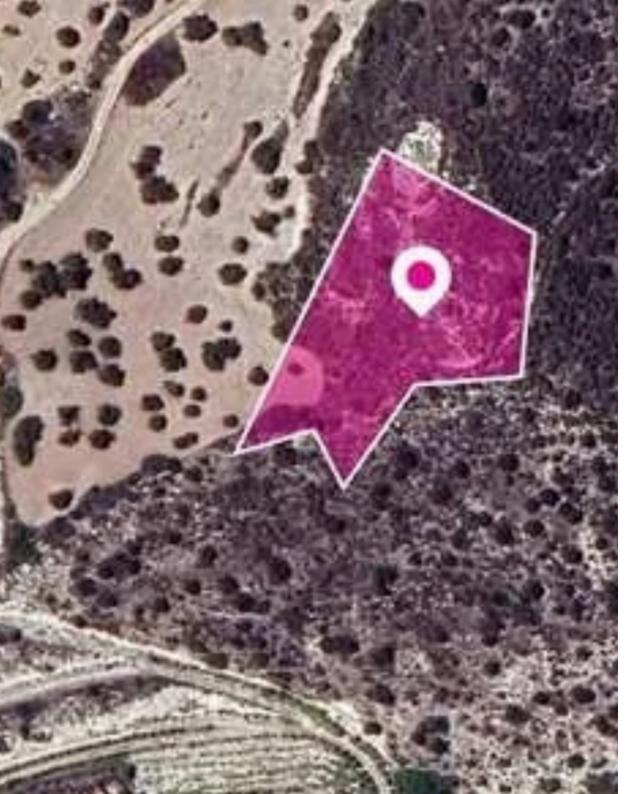

## Agricultural land 1672 m<sup>2</sup>

Larnaka, Skarinou-7731, Cyprus

**Offered at:** €2,000

**Estate ID:** 77959

**Ref:** ba5519282

Total plot's-land's area: 1672 m²

Available from: 2024-11-08

Offered at: 2,000

Type: Agricultural

"""50% share of an agricultural field, extending to about 3345 sq.m. in total(1,672.5sq.m share). The asset is located approx. 2km northeast of the village's central core and approx. 1.4 km northwest of the Nicosia - Limassol motorway. The property falls within Zone ?3, with a building coefficient of 10%, coverage of 10%, and permission for 2 floors (8.3m) of construction."""...