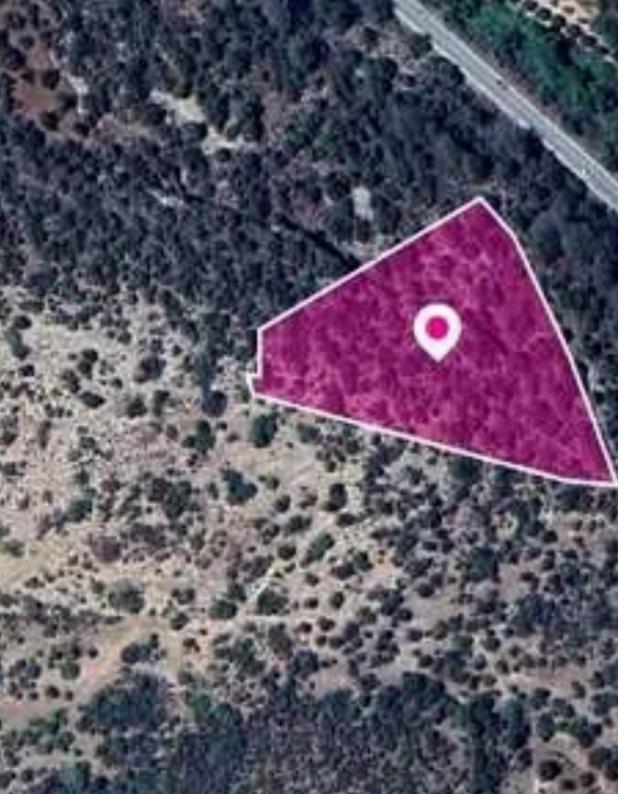

## Agricultural land 7693 m<sup>2</sup>

Limassol, Gerasa-4543, Cyprus

**Offered at:** €7,000

**Estate ID:** 77962

**Ref:** ba5519284

Total plot's-land's area: 7693 m²

Available from: 2024-11-08

Offered at: **7,00**0

Type: Agricultura

"""The property is an agricultural field of 7,693 sq.m. in total. The field is accessible via a footpath on its northern border and is located approx. 930m northwest of the densely populated area of the village and approx. 30m east from the road Limassol - Gerasa. The property falls within Zone ?3, with a building coefficient of 10%, coverage of 10%, and permission for 2 floors (8.3m) of construction. GPS coordinates: 34.792731, 32.998874"""...