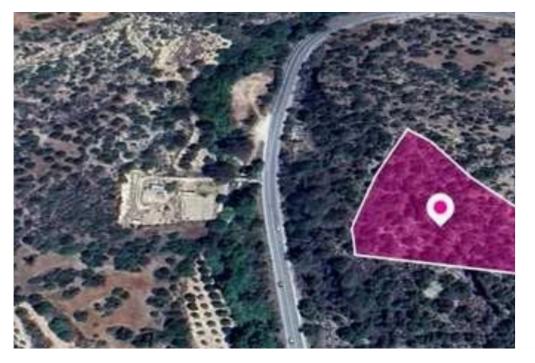

## Agricultural land 7693 m<sup>2</sup>

Limassol, Gerasa-4543, Cyprus

**Offered at:** €7,000

**Estate ID:** 77962

**Ref:** ba5519284

Total plot's-land's area: 7693 m²

Available from: 2024-11-08

Offered at: **7,00**0

Type: Agricultura

"""The property is an agricultural field of 7,693 sq.m. in total. The field is accessible via a footpath on its northern border and is located approx. 930m northwest of the densely populated area of the village and approx. 30m east from the road Limassol - Gerasa. The property falls within Zone ?3, with a building coefficient of 10%, coverage of 10%, and permission for 2 floors (8.3m) of construction. GPS coordinates: 34.792731, 32.998874"""...