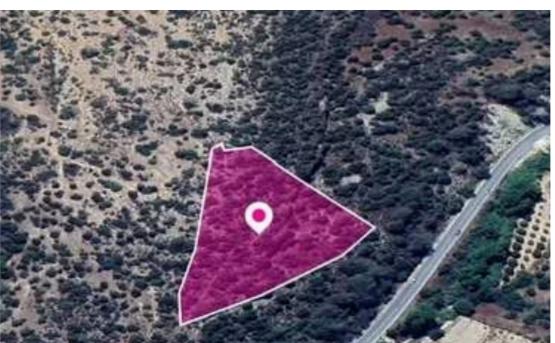

## Agricultural land 7693 m<sup>2</sup>

Limassol, Gerasa-4543, Cyprus

**Offered at:** €7,000

**Estate ID:** 77962

**Ref:** ba5519284

Total plot's-land's area: 7693 m²

Available from: 2024-11-08

Offered at: **7,00**0

Type: Agricultura

"""The property is an agricultural field of 7,693 sq.m. in total. The field is accessible via a footpath on its northern border and is located approx. 930m northwest of the densely populated area of the village and approx. 30m east from the road Limassol - Gerasa. The property falls within Zone ?3, with a building coefficient of 10%, coverage of 10%, and permission for 2 floors (8.3m) of construction. GPS coordinates: 34.792731, 32.998874"""...