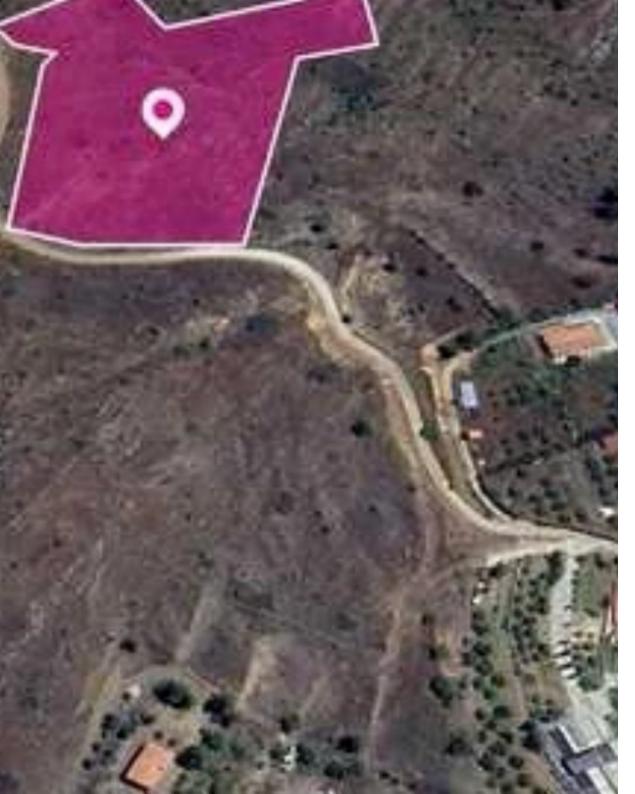

## Agricultural land 3094 m<sup>2</sup>

Nicosia, Kalo-Chorio-Oreinis-2616, Cyprus

**Offered at:** €5,000

**Estate ID:** 77968

**Ref:** ba5519290

Total plot's-land's area: 3094 m²

Available from: 2024-11-08

Offered at: **5,00**0

Type: Agricultura

"""25% share of a live stock field, extending to about 3.094 sq.m. (25% of 12.375 sq.m. in total). Access to the field is via a dirt road. The asset is located approximately 670m distance west of Nicosia- Palaichori Street and approximately 1.8km distance northwest from the village. The property falls within Zone ?1, with a building coefficient of 50%, coverage of 50%, and permission for 2 floors (8.3m) of construction.""...

## **Estate on map:**