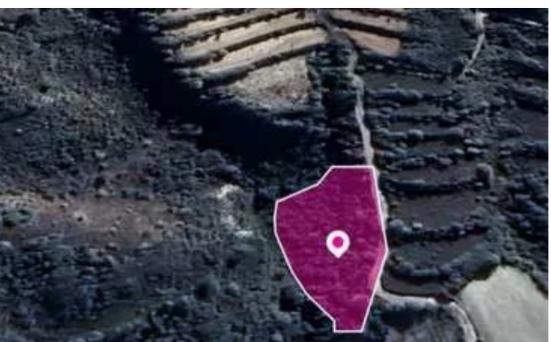

## Agricultural land 2342 m<sup>2</sup>

Limassol, Dora-4774, Cyprus

**Offered at:** €2,000

**Estate ID:** 77971

**Ref:** ba5519292











Total plot's-land's area: 2342 m²



Available from: 2024-11-08



Offered at: 2,000



Type: Agricultura

"""Special Protection field, extending to about 2.342 sq.m. in total. The property has a flat surface. Access to the field is via a dirt road with total frontage of approx. 70m The asset is located approx. 2km from the village and 10km southwest of Omodos village. The property falls within Zone Z1, with a building coefficient of 6%, coverage of 6%, and permission for 2 floors (8.3m) of construction. GPS coordinates: 34.794470 32.724295"""...

## **Estate on map:**