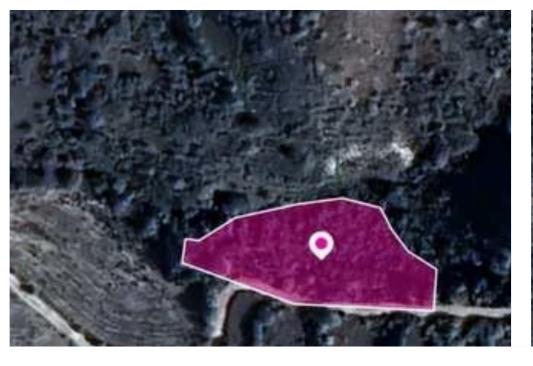

## Agricultural land 2342 m<sup>2</sup>

Limassol, Dora-4774, Cyprus

**Offered at:** €2,000

**Estate ID:** 77971

**Ref:** ba5519292











Total plot's-land's area: 2342 m²



Available from: 2024-11-08



Offered at: 2,000



Type: Agricultura

"""Special Protection field, extending to about 2.342 sq.m. in total. The property has a flat surface. Access to the field is via a dirt road with total frontage of approx. 70m The asset is located approx. 2km from the village and 10km southwest of Omodos village. The property falls within Zone Z1, with a building coefficient of 6%, coverage of 6%, and permission for 2 floors (8.3m) of construction. GPS coordinates: 34.794470 32.724295"""...

## **Estate on map:**