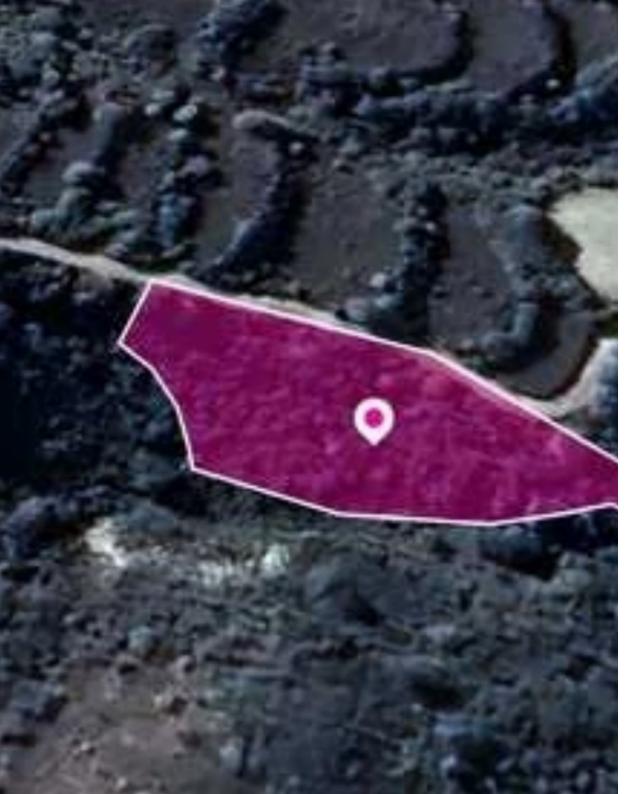

## Agricultural land 2342 m<sup>2</sup>

Limassol, Dora-4774, Cyprus

**Offered at:** €2,000

**Estate ID:** 77971

**Ref:** ba5519292

Total plot's-land's area: 2342 m²

Available from: 2024-11-08

Offered at: 2,000

Type: Agricultura

"""Special Protection field, extending to about 2.342 sq.m. in total. The property has a flat surface. Access to the field is via a dirt road with total frontage of approx. 70m The asset is located approx. 2km from the village and 10km southwest of Omodos village. The property falls within Zone Z1, with a building coefficient of 6%, coverage of 6%, and permission for 2 floors (8.3m) of construction. GPS coordinates: 34.794470 32.724295"""...

## **Estate on map:**