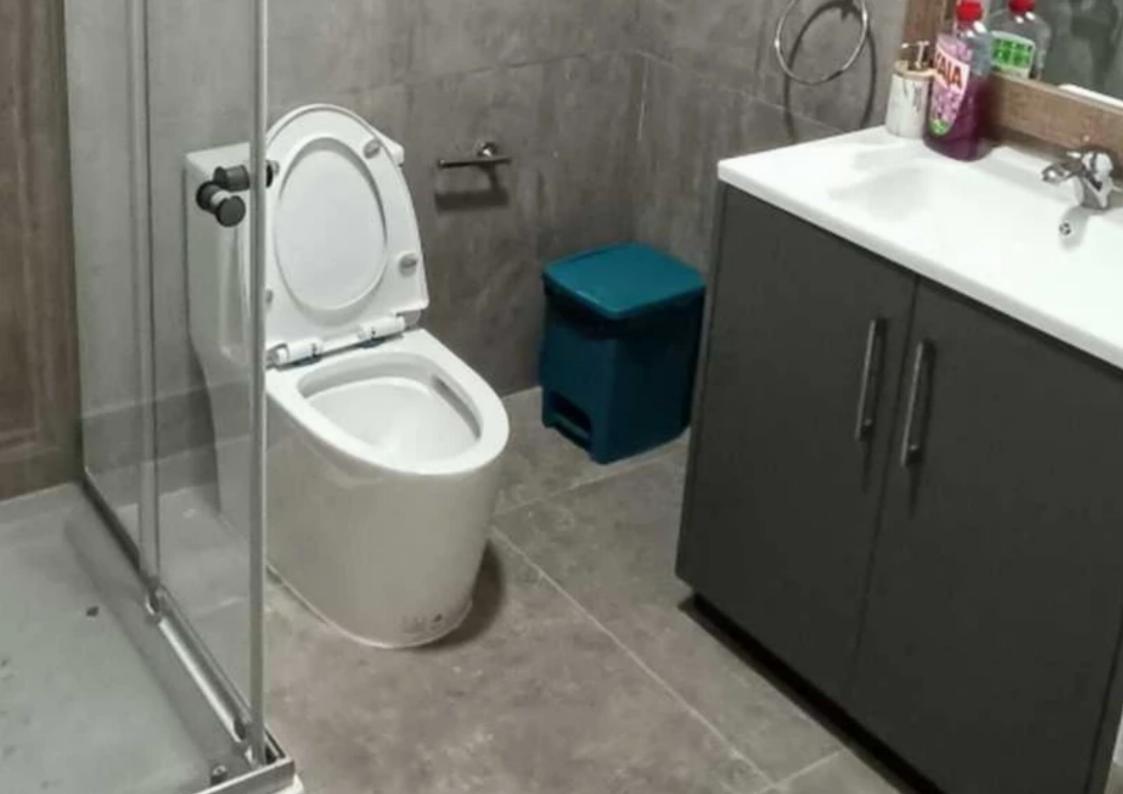

## 2-bedroom semi-detached to rent

Limassol, Asomatos-Lemesou-4645, Cyprus

**Offered at:** €1,400

**Estate ID:** 78030

**Ref:** ba5519167

NET internal area: 75

Bathrooms: 1

Bedrooms: 2

Parking spaces: Covered cars

Available from: 2024-11-08

Offered at: 1,400

Type: SemidetachedHouse

"""""2023 Brand new cozy 2 bedroom house for rent in a quiet area close to all amenities. Covered parking and 200sqr meter yard 200 m from limassol greens 1km from my mall, casino and lady's mile beach full equiped Big yard and insulation system Full air conditioning, fridge,washing machine, bed sofa and many more"""""""...