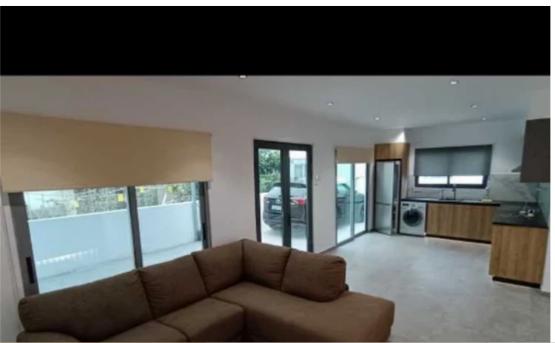

## 2-bedroom semi-detached to rent

Limassol, Asomatos-Lemesou-4645, Cyprus

**Offered at:** €1,400

**Estate ID:** 78030

**Ref:** ba5519167

NET internal area: 75

Bathrooms: 1

Bedrooms: 2

Parking spaces: Covered cars

Available from: 2024-11-08

Offered at: 1,400

Type: SemidetachedHouse

"""""2023 Brand new cozy 2 bedroom house for rent in a quiet area close to all amenities. Covered parking and 200sqr meter yard 200 m from limassol greens 1km from my mall, casino and lady's mile beach full equiped Big yard and insulation system Full air conditioning, fridge,washing machine, bed sofa and many more"""""""...