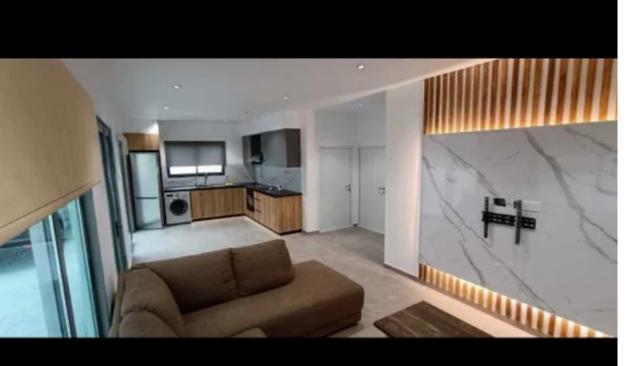

## 2-bedroom semi-detached to rent

Limassol, Asomatos-Lemesou-4645, Cyprus

**Offered at:** €1,400

**Estate ID:** 78030

**Ref:** ba5519167

NET internal area: 75

Bathrooms: 1

Bedrooms: 2

Parking spaces: Covered cars

Available from: 2024-11-08

Offered at: 1,400

Type: SemidetachedHouse

"""""2023 Brand new cozy 2 bedroom house for rent in a quiet area close to all amenities. Covered parking and 200sqr meter yard 200 m from limassol greens 1km from my mall, casino and lady's mile beach full equiped Big yard and insulation system Full air conditioning, fridge,washing machine, bed sofa and many more"""""""...