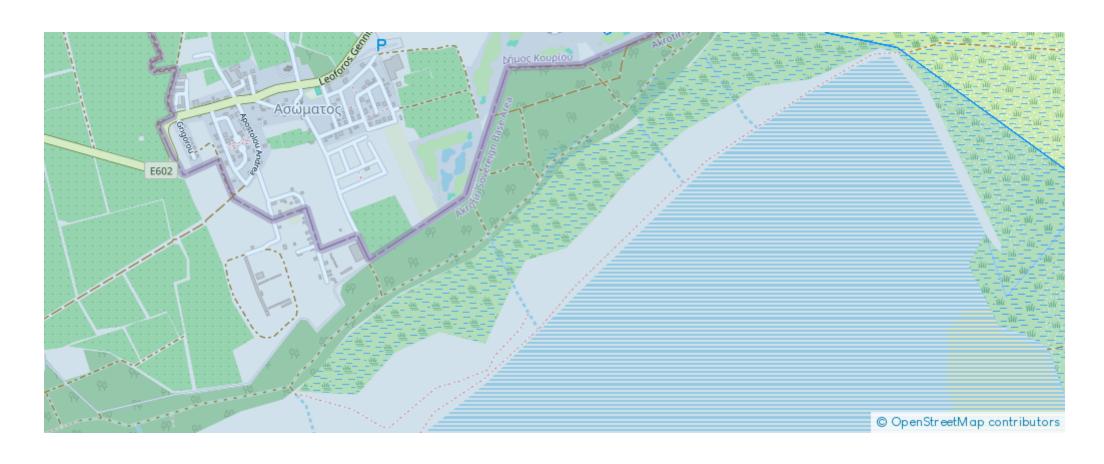

## 2-bedroom semi-detached to rent

Limassol, Asomatos-Lemesou-4645, Cyprus

**Offered at:** €1,400

**Estate ID:** 78030

**Ref:** ba5519167











NET internal area: 75



Bathrooms: 1



Bedrooms: 2



Parking spaces: Covered cars



Available from: 2024-11-08



Offered at: 1,400



Type: SemidetachedHouse

"""""2023 Brand new cozy 2 bedroom house for rent in a quiet area close to all amenities. Covered parking and 200sqr meter yard 200 m from limassol greens 1km from my mall, casino and lady's mile beach full equiped Big yard and insulation system Full air conditioning, fridge,washing machine, bed sofa and many more"""""""...

## **Estate on map:**