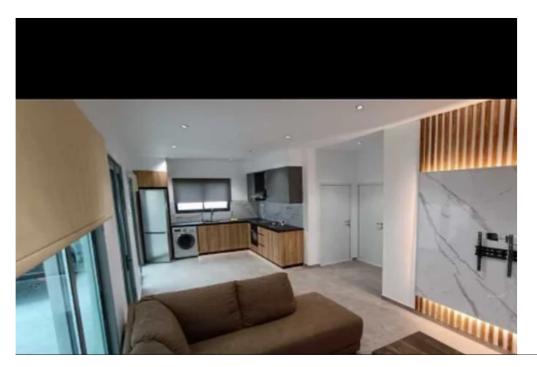

## 2-bedroom semi-detached to rent

Limassol, Asomatos-Lemesou-4645, Cyprus

**Offered at:** €1,400

**Estate ID:** 78030

**Ref:** ba5519167

NET internal area: 75

Bathrooms: 1

Bedrooms: 2

Parking spaces: Covered cars

Available from: 2024-11-08

Offered at: 1,400

Type: SemidetachedHouse

"""""2023 Brand new cozy 2 bedroom house for rent in a quiet area close to all amenities. Covered parking and 200sqr meter yard 200 m from limassol greens 1km from my mall, casino and lady's mile beach full equiped Big yard and insulation system Full air conditioning, fridge,washing machine, bed sofa and many more"""""""...