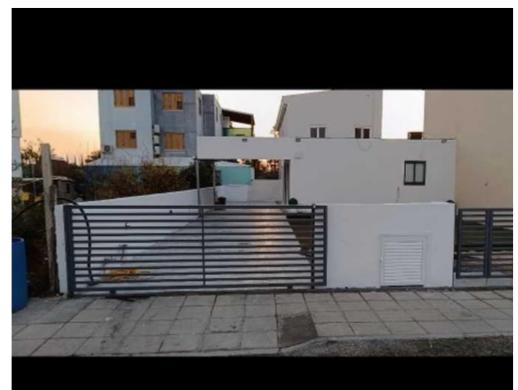

## 2-bedroom semi-detached to rent

Limassol, Asomatos-Lemesou-4645, Cyprus

**Offered at:** €1,400

**Estate ID:** 78030

**Ref:** ba5519167

NET internal area: 75

Bathrooms: 1

Bedrooms: 2

Parking spaces: Covered cars

Available from: 2024-11-08

Offered at: 1,400

Type: SemidetachedHouse

"""""2023 Brand new cozy 2 bedroom house for rent in a quiet area close to all amenities. Covered parking and 200sqr meter yard 200 m from limassol greens 1km from my mall, casino and lady's mile beach full equiped Big yard and insulation system Full air conditioning, fridge,washing machine, bed sofa and many more"""""""...