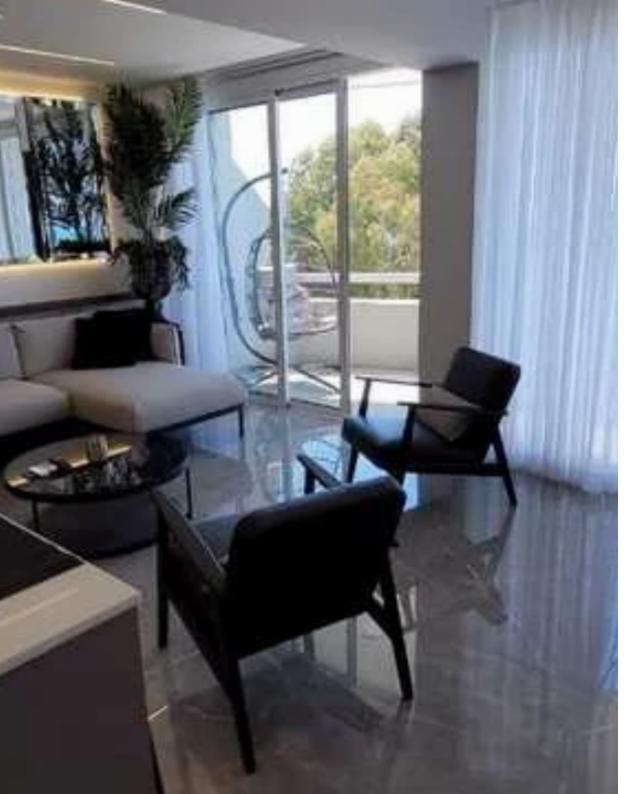

Parking spaces: Covered cars

Available from: 2024-11-08

Offered at: 3,500

Type: Apartmen

""""""Beautiful 2-bedroom apartment for rent in Mesa Geitonia. The apartment is composed of an open-plan kitchen with all electrical appliances included (oven, stove, fridge, washing machine), leading to the living and dining room area which exits to a covered veranda. The apartment consists of two spacious bedrooms with fitted wardrobes. Both bedrooms, also have ensuite bathrooms with a shower. There is also a guest toilet. The apartment will be rented out fully furnished and fully equipped with air-conditioning units throughout (hot and cold), an elevator in the building, a storage room, and uncovered parking. The apartment was fully renovated in January 2024 with brand-new furniture...