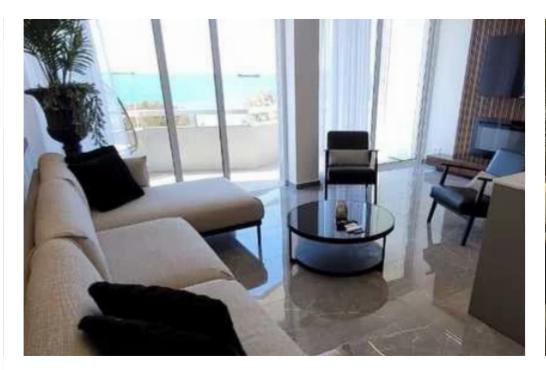

Parking spaces: Covered cars

Available from: 2024-11-08

Offered at: 3,500

Type: Apartmen

""""""Beautiful 2-bedroom apartment for rent in Mesa Geitonia. The apartment is composed of an open-plan kitchen with all electrical appliances included (oven, stove, fridge, washing machine), leading to the living and dining room area which exits to a covered veranda. The apartment consists of two spacious bedrooms with fitted wardrobes. Both bedrooms, also have ensuite bathrooms with a shower. There is also a guest toilet. The apartment will be rented out fully furnished and fully equipped with air-conditioning units throughout (hot and cold), an elevator in the building, a storage room, and uncovered parking. The apartment was fully renovated in January 2024 with brand-new furniture...