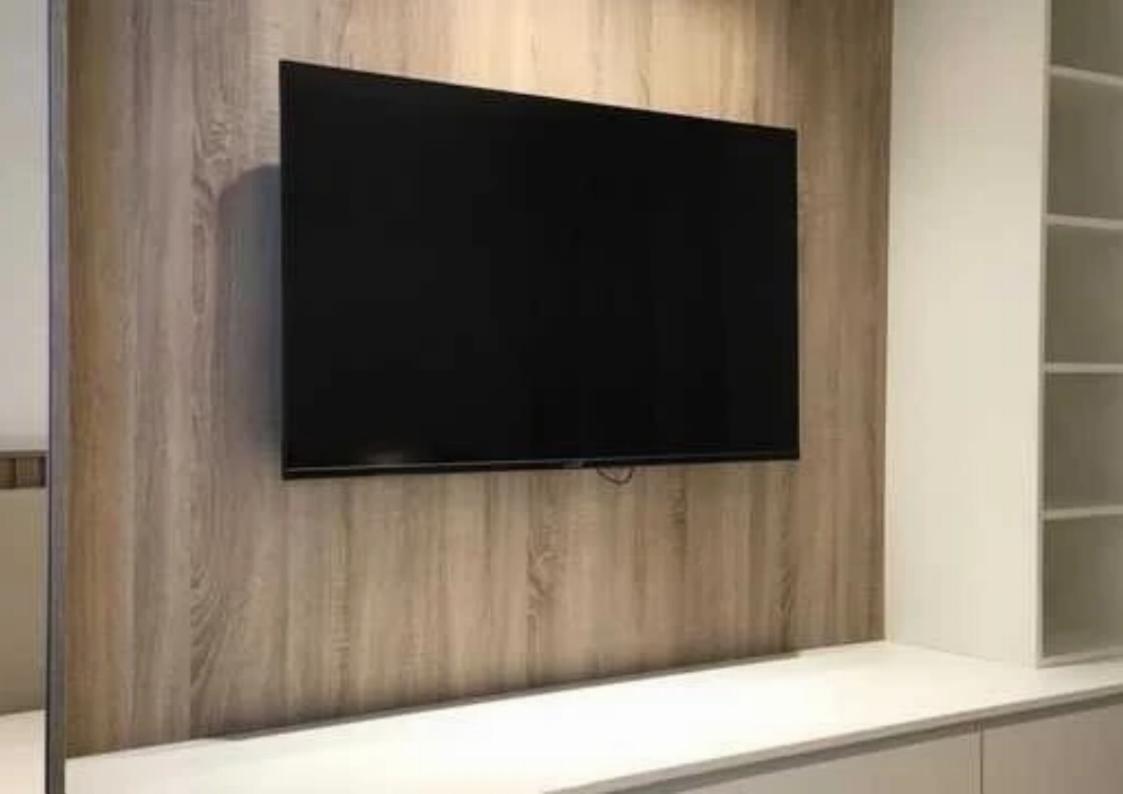

Parking spaces: Covered cars

Available from: 2024-11-08

Offered at: 3,500

Type: Apartmen

""""""Beautiful 2-bedroom apartment for rent in Mesa Geitonia. The apartment is composed of an open-plan kitchen with all electrical appliances included (oven, stove, fridge, washing machine), leading to the living and dining room area which exits to a covered veranda. The apartment consists of two spacious bedrooms with fitted wardrobes. Both bedrooms, also have ensuite bathrooms with a shower. There is also a guest toilet. The apartment will be rented out fully furnished and fully equipped with air-conditioning units throughout (hot and cold), an elevator in the building, a storage room, and uncovered parking. The apartment was fully renovated in January 2024 with brand-new furniture...