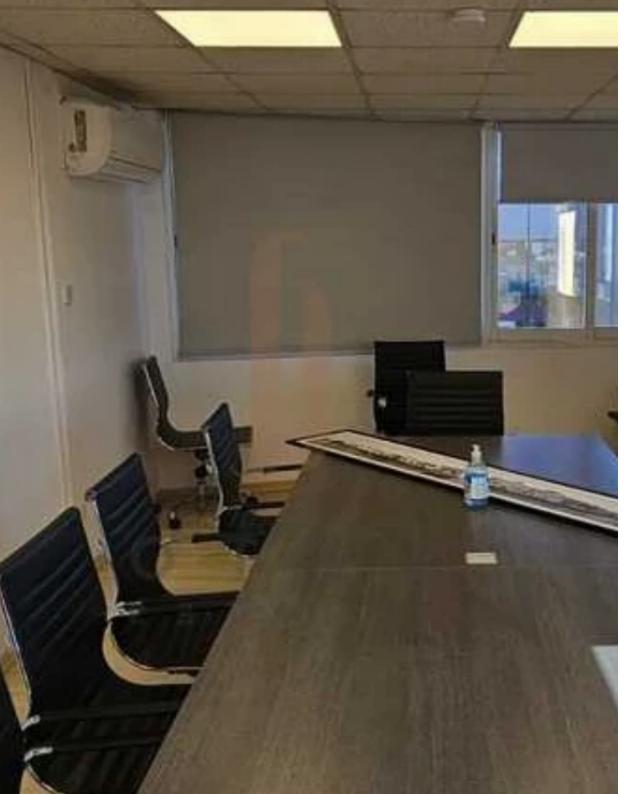

Offered at: 4,00

Type: Office

""""This office space for rent spans 210 sqm and offers a well-organized layout ideal for various business needs. It includes: 7 private offices, perfect for a range of workspaces or executive rooms. 1 server room, providing dedicated space for IT infrastructure. 1 conference room, designed for meetings and presentations. 1 reception area, welcoming guests and managing incoming clients or calls. 2 bathrooms, ensuring convenience for staff and visitors. 4 verandas, adding outdoor areas for breaks, fresh air, or informal discussions. This configuration is suitable for medium-sized businesses seeking a functional and comfortable office environment.""""...