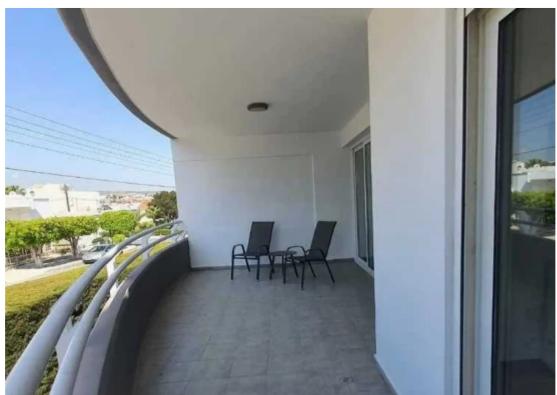

Parking spaces: Covered cars

Available from: 2024-11-08

Offered at: 1,250

Type: **Apartmen**t

""""Beautiful and spacious one bedroom apartment in the primary location of Ekali Limassol for Rent Main features: - 1 bedroom - 1 bathroom - 80 square meters - Big Veranda with amazing view - Fully furnished and equipped with all electrical appliances - Air-conditioning in all rooms - Covered parking area - Storage room - Very convenient location with easy access to highway and city center - Nearby to all amenities such as shools, supermarkets, shops, restaurants and pharmacists - Quite and peaceful neighborhood \*Rental Price: €1250/month \*Long-term agreement ? \*For viewing and further information contact us at the number below ? Evgenios Vrionides Real...