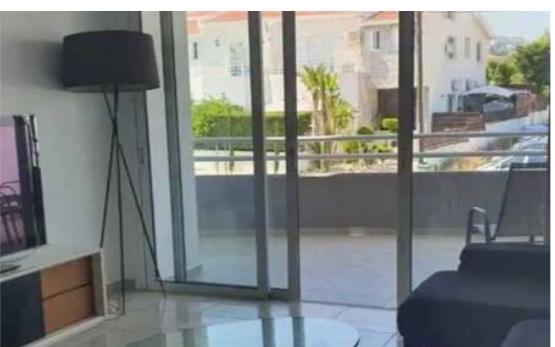

Parking spaces: Covered cars

Available from: 2024-11-08

Offered at: 1,250

Type: **Apartmen**t

""""Beautiful and spacious one bedroom apartment in the primary location of Ekali Limassol for Rent Main features: - 1 bedroom - 1 bathroom - 80 square meters - Big Veranda with amazing view - Fully furnished and equipped with all electrical appliances - Air-conditioning in all rooms - Covered parking area - Storage room - Very convenient location with easy access to highway and city center - Nearby to all amenities such as shools, supermarkets, shops, restaurants and pharmacists - Quite and peaceful neighborhood \*Rental Price: €1250/month \*Long-term agreement ? \*For viewing and further information contact us at the number below ? Evgenios Vrionides Real...