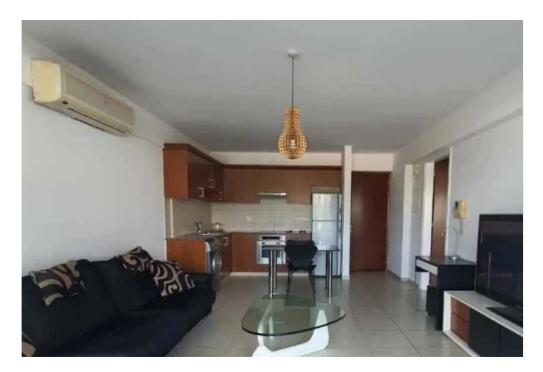

Parking spaces: Covered cars

Available from: 2024-11-08

Offered at: 1,250

Type: **Apartmen**t

""""Beautiful and spacious one bedroom apartment in the primary location of Ekali Limassol for Rent Main features: - 1 bedroom - 1 bathroom - 80 square meters - Big Veranda with amazing view - Fully furnished and equipped with all electrical appliances - Air-conditioning in all rooms - Covered parking area - Storage room - Very convenient location with easy access to highway and city center - Nearby to all amenities such as shools, supermarkets, shops, restaurants and pharmacists - Quite and peaceful neighborhood \*Rental Price: €1250/month \*Long-term agreement ? \*For viewing and further information contact us at the number below ? Evgenios Vrionides Real...