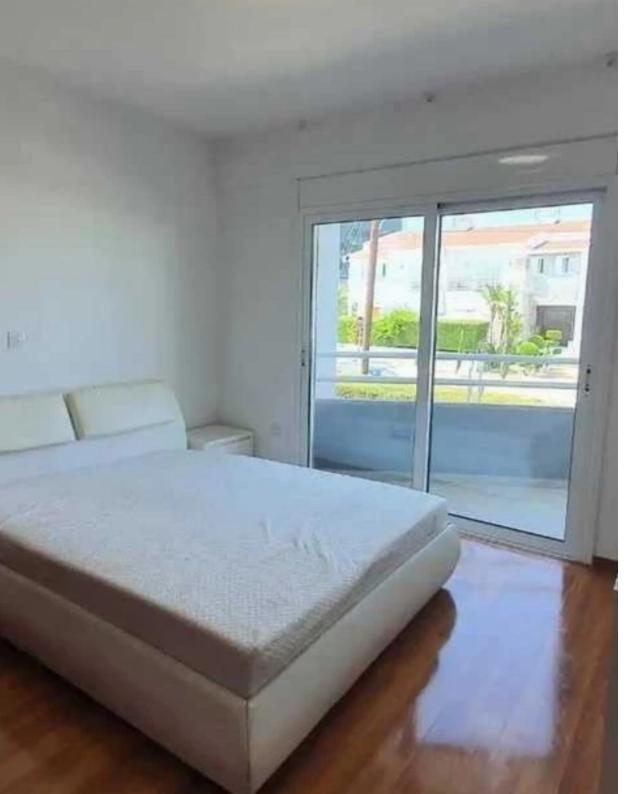

Parking spaces: Covered cars

Available from: 2024-11-08

Offered at: 1,250

Type: **Apartmen**t

""""Beautiful and spacious one bedroom apartment in the primary location of Ekali Limassol for Rent Main features: - 1 bedroom - 1 bathroom - 80 square meters - Big Veranda with amazing view - Fully furnished and equipped with all electrical appliances - Air-conditioning in all rooms - Covered parking area - Storage room - Very convenient location with easy access to highway and city center - Nearby to all amenities such as shools, supermarkets, shops, restaurants and pharmacists - Quite and peaceful neighborhood \*Rental Price: €1250/month \*Long-term agreement ? \*For viewing and further information contact us at the number below ? Evgenios Vrionides Real...