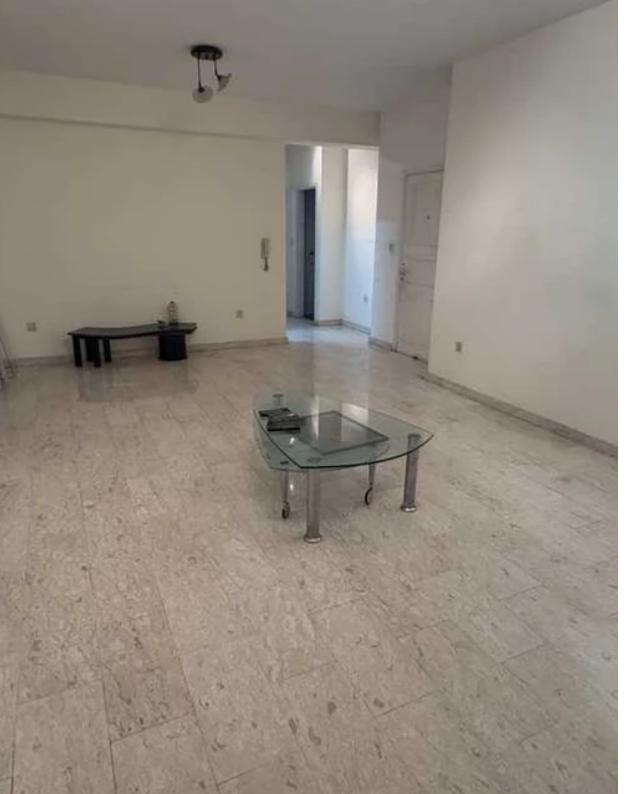

## 2-bedroom apartment to rent

Limassol, Primary-School-Chalkoutsa-Mesa-Geitonia-4005, Cyprus

**Offered at:** €1,200

**Estate ID:** 78091

**Ref:** ba5519811

NET internal area: 95

Bathrooms: 2

Bedrooms: 2

Parking spaces: Covered cars

Available from: 2024-11-08

Offered at: 1,200

Type: **Apartment** 

""""Two bedroom apartment for rent in city center Limassol 4th floor. Near all amenities, supermarket food haus, coffee shops, bakery, BrainRocket Company school Primary Chalkoutsas, Pharmacy and a very easy access to the highway. ?double glazed windows ?Bedrooms: 2 ?Bathroom:1 ?Guest WC:1 ?Living Rooms: 1 ?Kitchen: 1 ?Furnished: Semi Furnished ?Air condition ?Elevator ?Parking, Covered:1 ?Features ?Balcony ?City view ?Easy access to highway ?Quiet Area""""""...