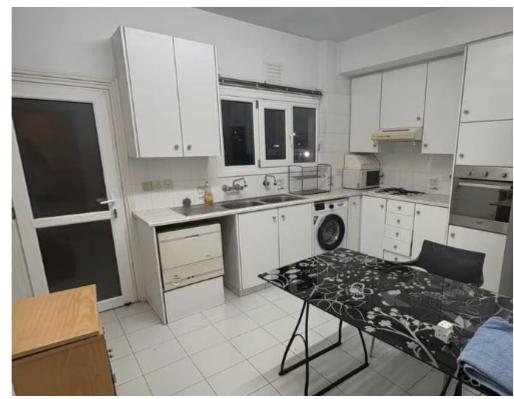

## 2-bedroom apartment to rent

Limassol, Primary-School-Chalkoutsa-Mesa-Geitonia-4005, Cyprus

**Offered at:** €1,200

**Estate ID:** 78091

**Ref:** ba5519811

NET internal area: 95

Bathrooms: 2

Bedrooms: 2

Parking spaces: Covered cars

Available from: 2024-11-08

Offered at: 1,200

Type: **Apartment** 

""""Two bedroom apartment for rent in city center Limassol 4th floor. Near all amenities, supermarket food haus, coffee shops, bakery, BrainRocket Company school Primary Chalkoutsas, Pharmacy and a very easy access to the highway. ?double glazed windows ?Bedrooms: 2 ?Bathroom:1 ?Guest WC:1 ?Living Rooms: 1 ?Kitchen: 1 ?Furnished: Semi Furnished ?Air condition ?Elevator ?Parking, Covered:1 ?Features ?Balcony ?City view ?Easy access to highway ?Quiet Area""""""...