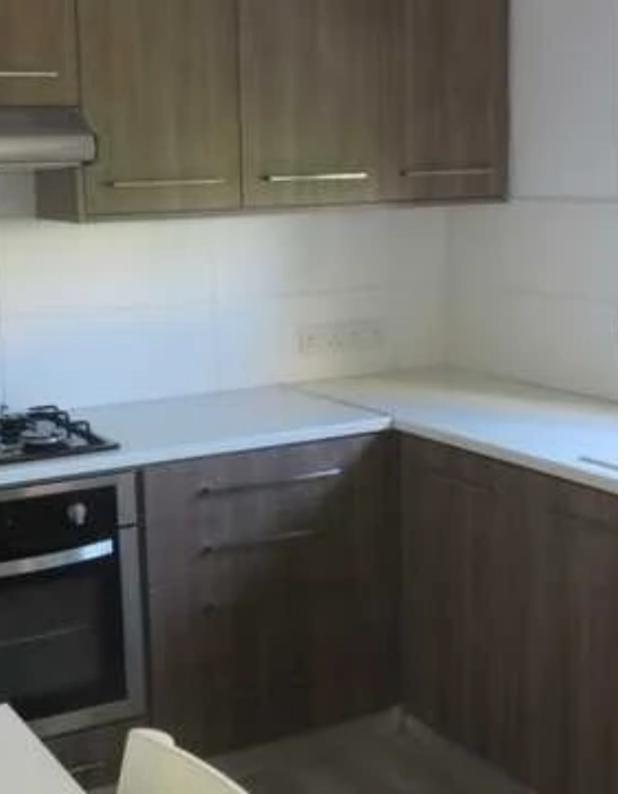

## 2-bedroom apartment to rent

Limassol, Apsiou-4542 , Cyprus

Offered at: €1,480 Estate ID: 78120 Ref: ba5521445

Type: Apartment

""""""" A newly refurbished 2 bedroom apartment situated on the second floor of a small 4 floor building with only 2 apartments on each floor of the block. The building itself is located just opposite Dasoudi beach and Pizza Hut in Potamos tis Germasogias tourist area. The seafront could not have been any closer than that. It is very close to the heart of the tourist area of Limassol (5 minutes walk) and in the surrounding area there are restaurants, cafes, bars, shops and a playground for kids. Just across the road there is a bus stop with frequent connections (every 15 minutes) to the center of the town. Papas Hypermarket is no more than 200 meters away. Key features All amenities wit...