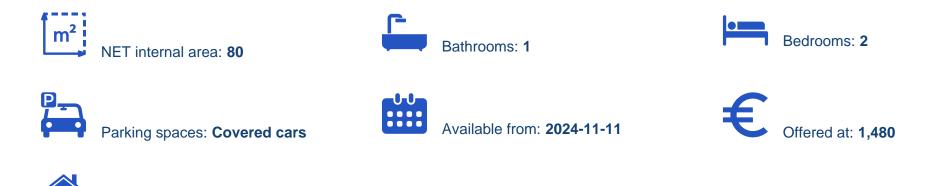

## 2-bedroom apartment to rent

Limassol, Apsiou-4542 , Cyprus

Offered at: €1,480 Estate ID: 78120 Ref: ba5521445

Type: Apartment

""""""" A newly refurbished 2 bedroom apartment situated on the second floor of a small 4 floor building with only 2 apartments on each floor of the block. The building itself is located just opposite Dasoudi beach and Pizza Hut in Potamos tis Germasogias tourist area. The seafront could not have been any closer than that. It is very close to the heart of the tourist area of Limassol (5 minutes walk) and in the surrounding area there are restaurants, cafes, bars, shops and a playground for kids. Just across the road there is a bus stop with frequent connections (every 15 minutes) to the center of the town. Papas Hypermarket is no more than 200 meters away. Key features All amenities wit...