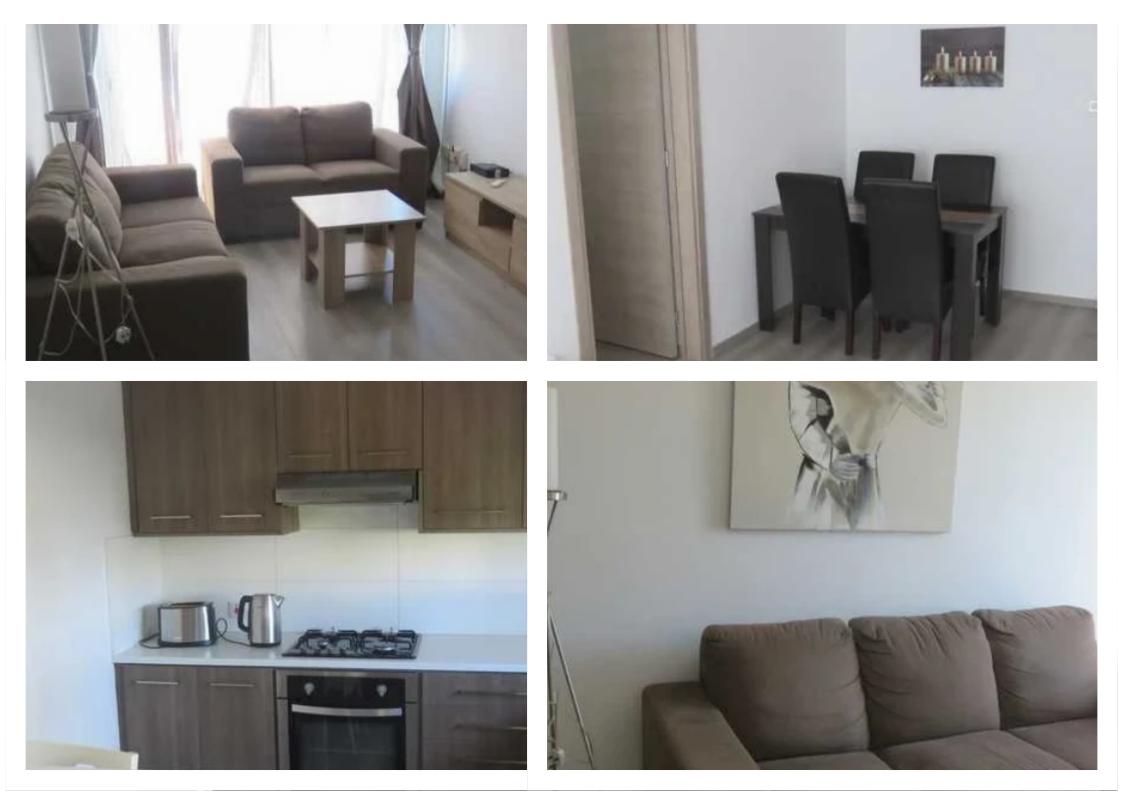

## 2-bedroom apartment to rent

Limassol, Apsiou-4542 , Cyprus

Offered at: €1,480 Estate ID: 78120 Ref: ba5521445

Type: Apartment

""""""" A newly refurbished 2 bedroom apartment situated on the second floor of a small 4 floor building with only 2 apartments on each floor of the block. The building itself is located just opposite Dasoudi beach and Pizza Hut in Potamos tis Germasogias tourist area. The seafront could not have been any closer than that. It is very close to the heart of the tourist area of Limassol (5 minutes walk) and in the surrounding area there are restaurants, cafes, bars, shops and a playground for kids. Just across the road there is a bus stop with frequent connections (every 15 minutes) to the center of the town. Papas Hypermarket is no more than 200 meters away. Key features All amenities wit...