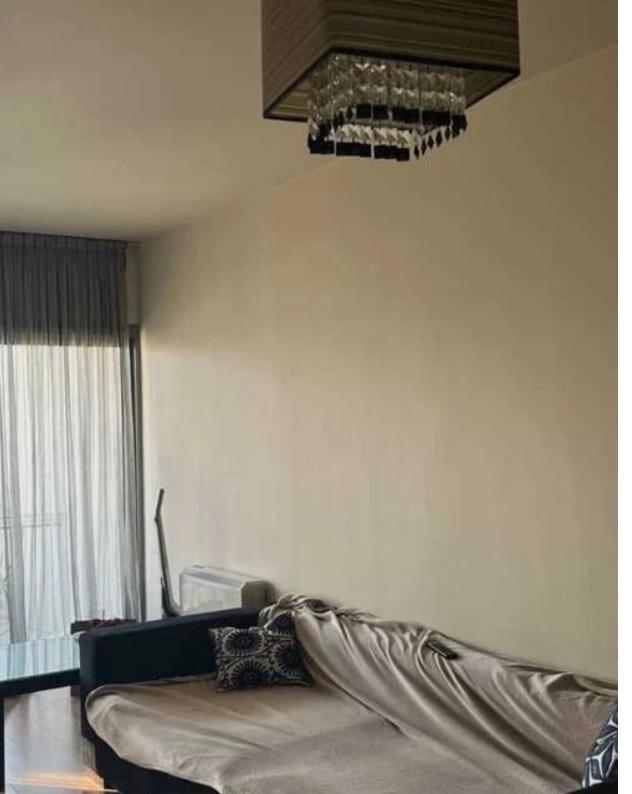

## 2-bedroom apartment to rent

Limassol, Lyceum-Petros-And-Pavlos-3085 , Cyprus

**Offered at:** €1,500

**Estate ID:** 78181

**Ref:** ba5395251

NET internal area: 95

Bathrooms: 1

Bedrooms: 2

Parking spaces: Covered cars

Available from: 2024-11-11

Offered at: 1,500

Type: Apartment

400m from central fire department Price: €1.350 Postal code: 3065 Type: Apartment Bedrooms: 2 Bathrooms: 1 Property area: 95 Floor: 2nd Furnishing: Fully Furnished Parking: full covered Air conditioning: Full, all rooms, kitchen and living room. Elevator, Balcony, two Storage rooms Pets: Allowed Energy Efficiency: A Construction year: 2010 Rent is 1300 euro per month including common expenses 2 bed apartments for rent in a small three story building, City centre of Limassol, only 1km from Limassol Marina, next to a lot of amenities. As we...