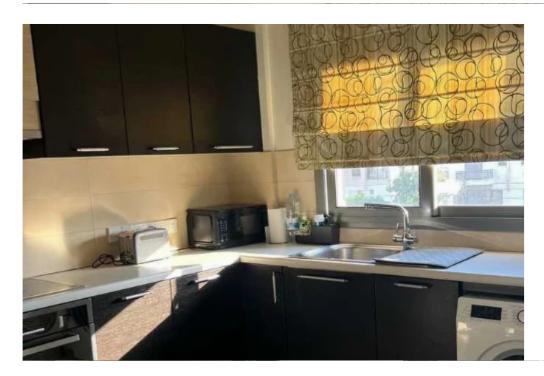

## 2-bedroom apartment to rent

Limassol, Lyceum-Petros-And-Pavlos-3085 , Cyprus

**Offered at:** €1,500

**Estate ID:** 78181

**Ref:** ba5395251

NET internal area: 95

Bathrooms: 1

Bedrooms: 2

Parking spaces: Covered cars

Available from: 2024-11-11

Offered at: 1,500

Type: Apartment

400m from central fire department Price: €1.350 Postal code: 3065 Type: Apartment Bedrooms: 2 Bathrooms: 1 Property area: 95 Floor: 2nd Furnishing: Fully Furnished Parking: full covered Air conditioning: Full, all rooms, kitchen and living room. Elevator, Balcony, two Storage rooms Pets: Allowed Energy Efficiency: A Construction year: 2010 Rent is 1300 euro per month including common expenses 2 bed apartments for rent in a small three story building, City centre of Limassol, only 1km from Limassol Marina, next to a lot of amenities. As we...