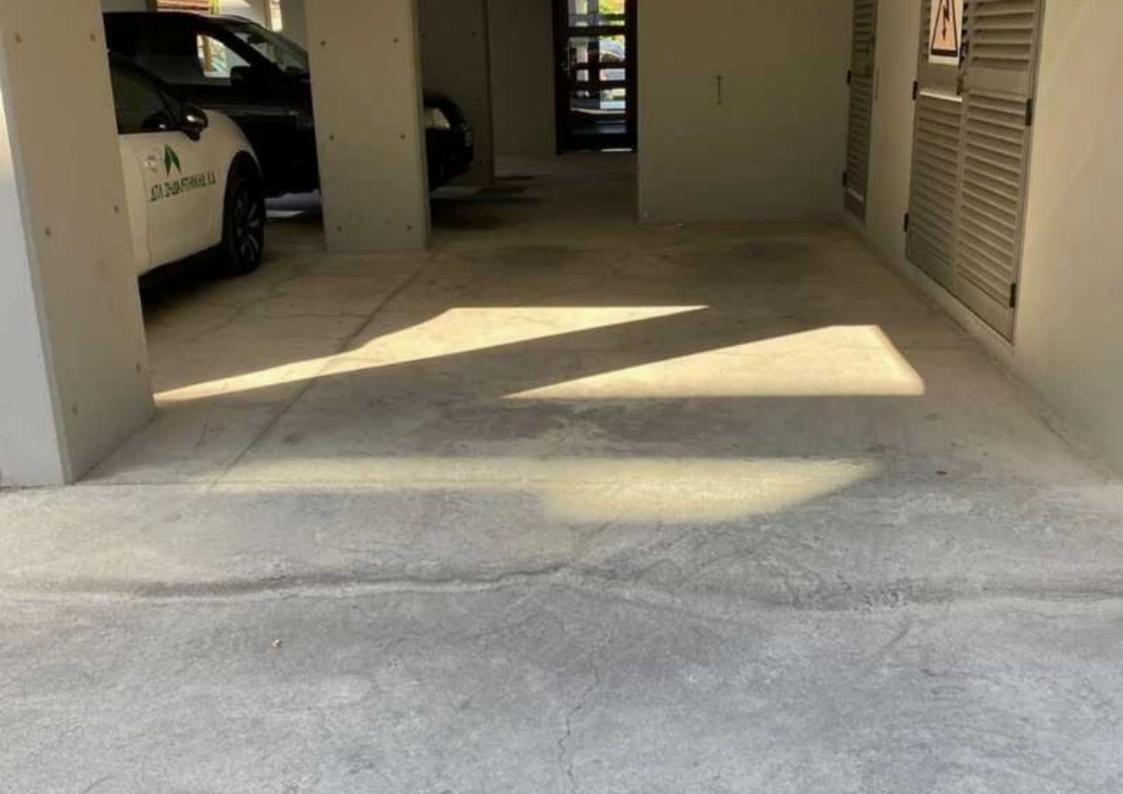

Parking spaces: Covered cars

Available from: 2024-11-11

Offered at: 1,500

Type: Apartment

400m from central fire department Price: €1.350 Postal code: 3065 Type: Apartment Bedrooms: 2 Bathrooms: 1 Property area: 95 Floor: 2nd Furnishing: Fully Furnished Parking: full covered Air conditioning: Full, all rooms, kitchen and living room. Elevator, Balcony, two Storage rooms Pets: Allowed Energy Efficiency: A Construction year: 2010 Rent is 1300 euro per month including common expenses 2 bed apartments for rent in a small three story building, City centre of Limassol, only 1km from Limassol Marina, next to a lot of amenities. As we...