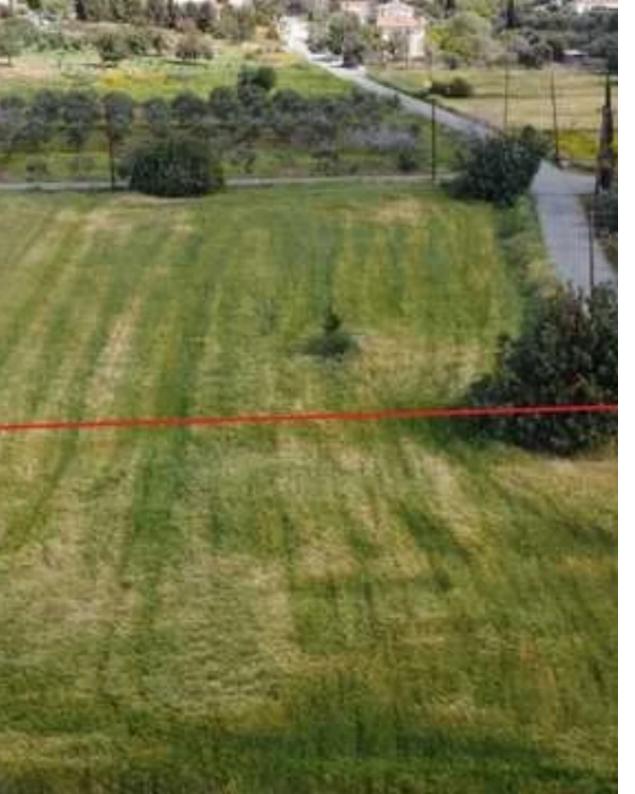

Available from: 2024-11-11

Offered at: 410,000

Type: Residential

""""FOR SALE - Two consecutive under-division plots in Ypsonas, Limassol The property features: - 1.150 m2 net plot area - Planning permit in place for: o 1 x 575 m2 Corner plot o 1 x 575 m2 plot - 60% Building density - 71 meters total frontage - Can build 5 Houses of 145 m2 each - Flat surface - New development area - Agents welcome Asking price: €410.000""""...