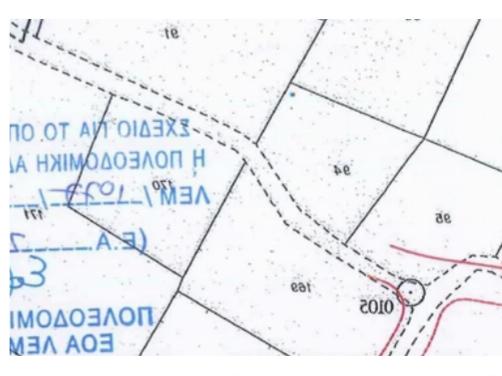

Available from: 2024-11-11

Offered at: 410,000

Type: Residential

""""FOR SALE - Two consecutive under-division plots in Ypsonas, Limassol The property features: - 1.150 m2 net plot area - Planning permit in place for: o 1 x 575 m2 Corner plot o 1 x 575 m2 plot - 60% Building density - 71 meters total frontage - Can build 5 Houses of 145 m2 each - Flat surface - New development area - Agents welcome Asking price: €410.000""""...