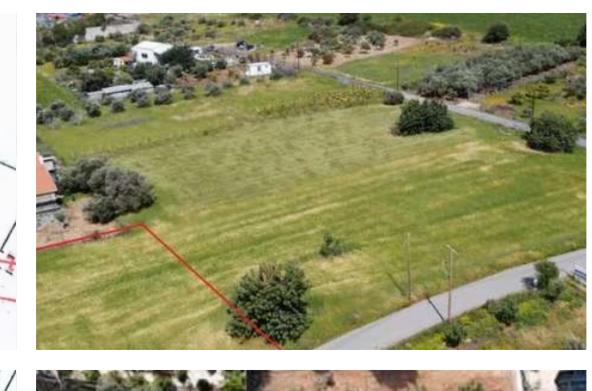

Available from: 2024-11-11

Offered at: 410,000

Type: Residential

""""FOR SALE - Two consecutive under-division plots in Ypsonas, Limassol The property features: - 1.150 m2 net plot area - Planning permit in place for: o 1 x 575 m2 Corner plot o 1 x 575 m2 plot - 60% Building density - 71 meters total frontage - Can build 5 Houses of 145 m2 each - Flat surface - New development area - Agents welcome Asking price: €410.000""""...