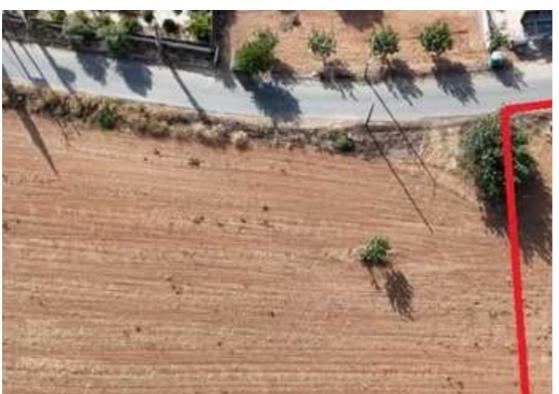

Available from: 2024-11-11

Offered at: 410,000

Type: Residential

""""FOR SALE - Two consecutive under-division plots in Ypsonas, Limassol The property features: - 1.150 m2 net plot area - Planning permit in place for: o 1 x 575 m2 Corner plot o 1 x 575 m2 plot - 60% Building density - 71 meters total frontage - Can build 5 Houses of 145 m2 each - Flat surface - New development area - Agents welcome Asking price: €410.000""""...