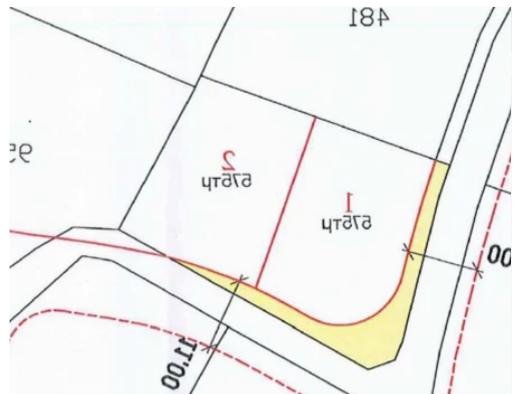

## Residential land 1150 m<sup>2</sup>

Limassol, Agiou-Nikolaou-St-Ypsonas-4188, Cyprus

**Offered at:** €410,000

**Estate ID:** 78220

**Ref:** ba5521835

Total plot's-land's area: 1150 m²

Coverage: 35 %

Density: 60 %

Available from: 2024-11-11

Offered at: 410,000

Type: Residential

""""FOR SALE - Two consecutive under-division plots in Ypsonas, Limassol The property features: - 1.150 m2 net plot area - Planning permit in place for: o 1 x 575 m2 Corner plot o 1 x 575 m2 plot - 60% Building density - 71 meters total frontage - Can build 5 Houses of 145 m2 each - Flat surface - New development area - Agents welcome Asking price: €410.000""""...