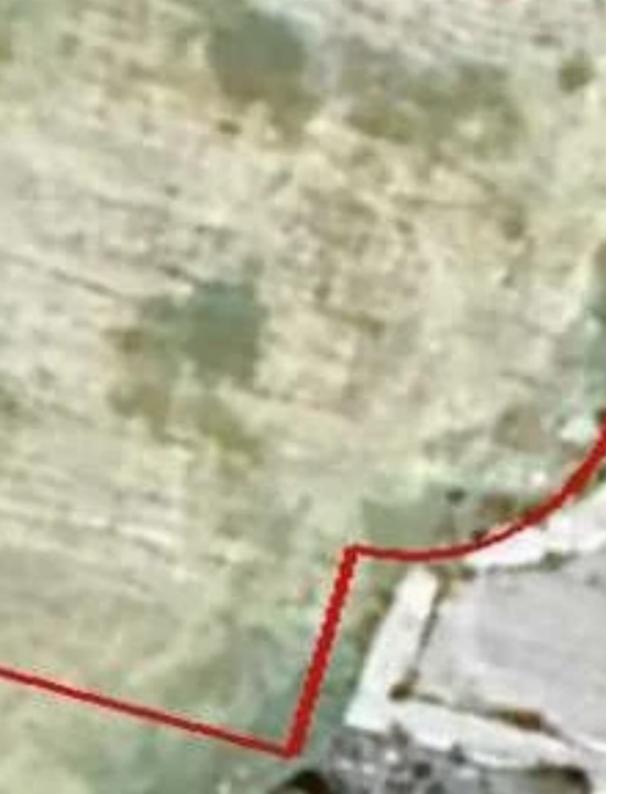

## Residential land 1061 m<sup>2</sup>

Larnaka, Pyla-7080 , Cyprus

Offered at: €160,000 Estate ID: 78222 Ref: ba5515613

""""Residential plot in a prime location in a quite area in Pyla is available for sale. The plot is ideally ideally situated close to a plethora of amenities and services such as supermarkets, schools, shops and just a few minutes drive to the beach. The property benefits from: • Large road frontage (c.40m). • Easy access to the motorway & amp; 2.2.km from the nearest beach. • Flat, even surface, abuts onto green area. • Title Deed available (registered plot). Total plot area: 1,061sq.m Residential Planning zone: H2 (Building Density 90% / Coverage 50%) Asking price: €160,000 + VAT""""...