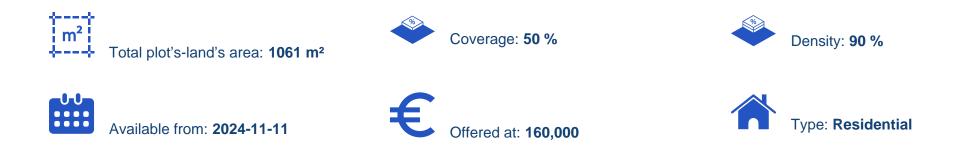

## Residential land 1061 m<sup>2</sup>

Larnaka, Pyla-7080 , Cyprus

Offered at: €160,000 Estate ID: 78222 Ref: ba5515613

""""Residential plot in a prime location in a quite area in Pyla is available for sale. The plot is ideally ideally situated close to a plethora of amenities and services such as supermarkets, schools, shops and just a few minutes drive to the beach. The property benefits from: • Large road frontage (c.40m). • Easy access to the motorway & amp; 2.2.km from the nearest beach. • Flat, even surface, abuts onto green area. • Title Deed available (registered plot). Total plot area: 1,061sq.m Residential Planning zone: H2 (Building Density 90% / Coverage 50%) Asking price: €160,000 + VAT""""...