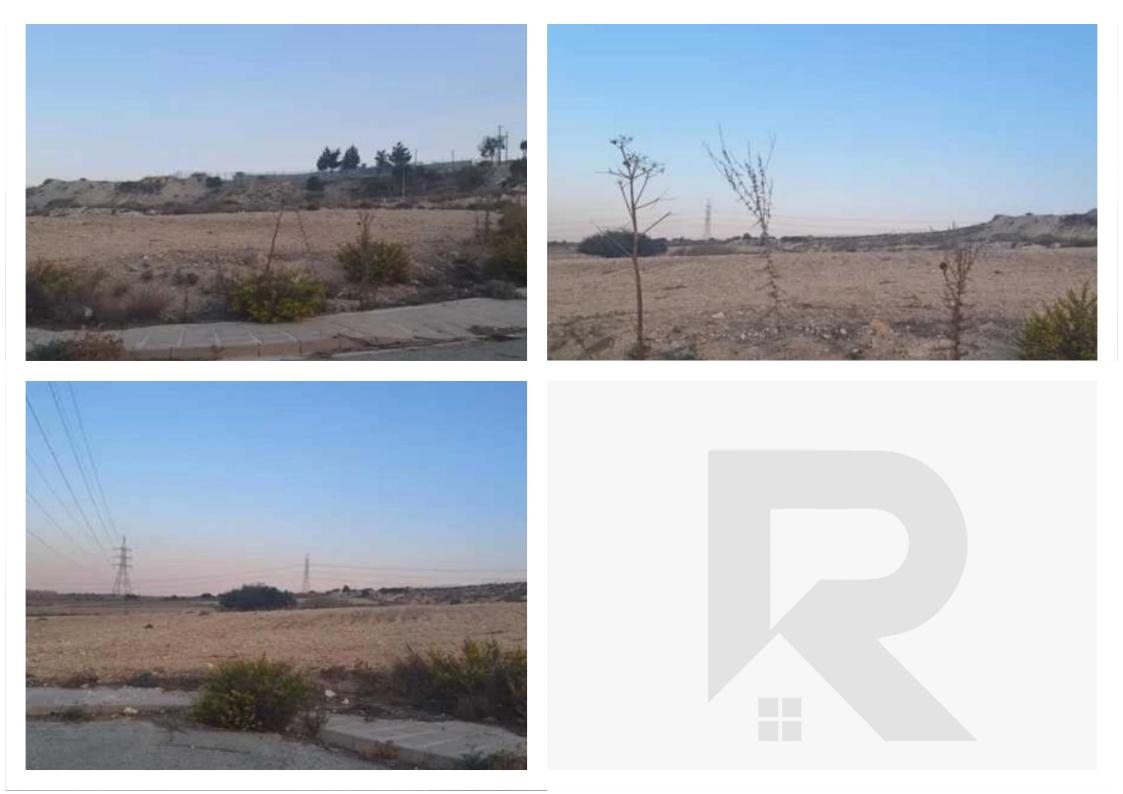

## Residential land 1061 m<sup>2</sup>

Larnaka, Pyla-7080 , Cyprus

Offered at: €160,000 Estate ID: 78222 Ref: ba5515613

""""Residential plot in a prime location in a quite area in Pyla is available for sale. The plot is ideally ideally situated close to a plethora of amenities and services such as supermarkets, schools, shops and just a few minutes drive to the beach. The property benefits from: • Large road frontage (c.40m). • Easy access to the motorway & amp; 2.2.km from the nearest beach. • Flat, even surface, abuts onto green area. • Title Deed available (registered plot). Total plot area: 1,061sq.m Residential Planning zone: H2 (Building Density 90% / Coverage 50%) Asking price: €160,000 + VAT""""...