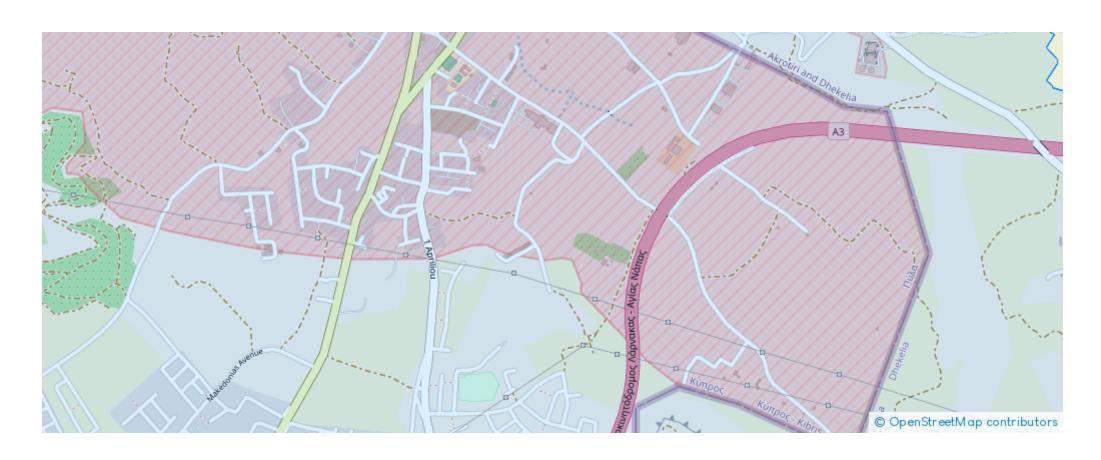

## Residential land 868 m<sup>2</sup>

Larnaka, Pyla-7080, Cyprus

**Offered at:** €150,000

**Estate ID:** 78223

**Ref:** ba5515611











Total plot's-land's area: 868 m²



Coverage: 50 %



Density: 90 %



Available from: 2024-11-11



Offered at: 150,000



Type: **Residential** 

""""Residential plot in a prime location in a quite area in Pyla is available for sale. The plot is ideally ideally situated close to a plethora of amenities and services such as supermarkets, schools, shops and just a few minutes drive to the beach. The property benefits from: • Large road frontage (c.40m). • Easy access to the motorway & December 1.2 (Building Density 90% / Coverage 50%) Asking price: €150,000 + VAT"""""...

## **Estate on map:**