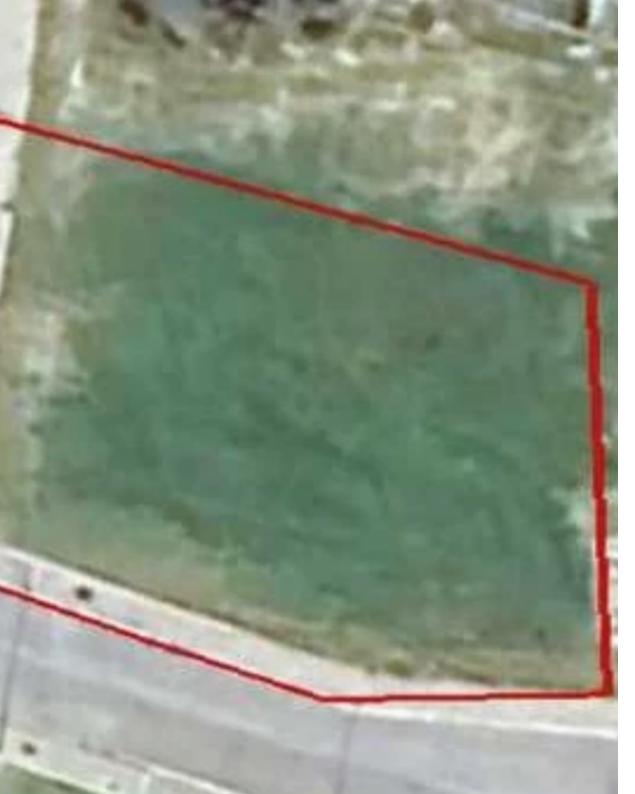

## Residential land 868 m<sup>2</sup>

Larnaka, Pyla-7080, Cyprus

**Offered at:** €150,000

**Estate ID:** 78223

**Ref:** ba5515611

Total plot's-land's area: 868 m²

Coverage: 50 %

Density: 90 %

Available from: 2024-11-11

Offered at: 150,000

Type: **Residential** 

""""Residential plot in a prime location in a quite area in Pyla is available for sale. The plot is ideally ideally situated close to a plethora of amenities and services such as supermarkets, schools, shops and just a few minutes drive to the beach. The property benefits from: • Large road frontage (c.40m). • Easy access to the motorway & December 1.2 (Building Density 90% / Coverage 50%) Asking price: €150,000 + VAT"""""...