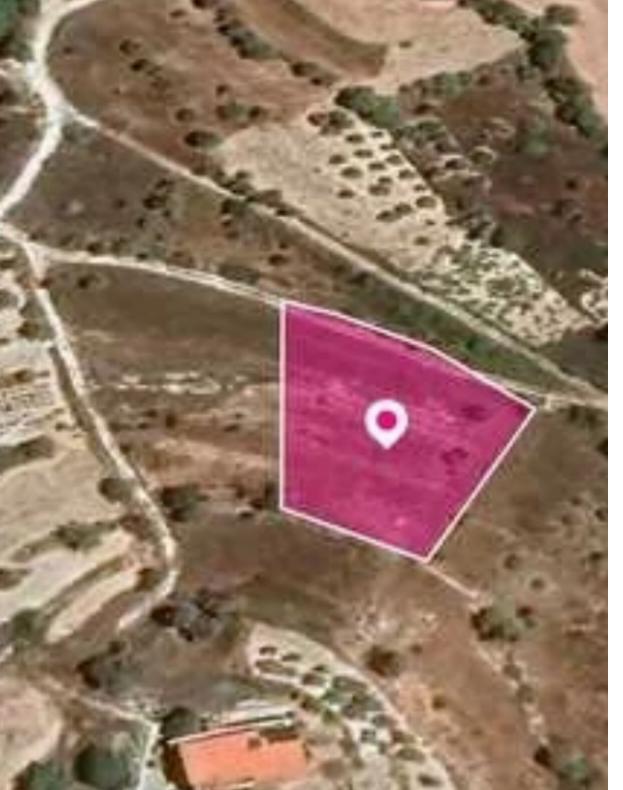

## Residential land 2342 m<sup>2</sup>

Limassol, Agios-Amvrosios-4710, Cyprus

Offered at: € 30,000 Estate ID: 78231 Ref: ba5519362

"""The property is a residential field of 2,342m<sup>2</sup> in Agios Amvrosios Community, Limassol. Access to the field is via an un-registered dirt road with a total frontage of approx. 45m and is approx. 70m east of the nearest registered road. The adjacent field is available for sale with ref.no. #43735. The asset is located approx. 170m southeast from the centre of the village and approx. 200m southwest of Kivides - Agios Amvrosios main road. The property falls within Zone H4, with a building coefficient of 40%, coverage of 25%, and permission for 2 floors (8.3m) of construction. GPS coordinates: 34.778079, 32.828914"""...