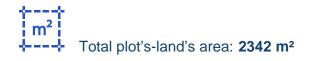

## Residential land 2342 m<sup>2</sup>

Limassol, Agios-Amvrosios-4710, Cyprus

Offered at: € 30,000 Estate ID: 78231 Ref: ba5519362

"""The property is a residential field of 2,342m<sup>2</sup> in Agios Amvrosios Community, Limassol. Access to the field is via an un-registered dirt road with a total frontage of approx. 45m and is approx. 70m east of the nearest registered road. The adjacent field is available for sale with ref.no. #43735. The asset is located approx. 170m southeast from the centre of the village and approx. 200m southwest of Kivides - Agios Amvrosios main road. The property falls within Zone H4, with a building coefficient of 40%, coverage of 25%, and permission for 2 floors (8.3m) of construction. GPS coordinates: 34.778079, 32.828914"""...