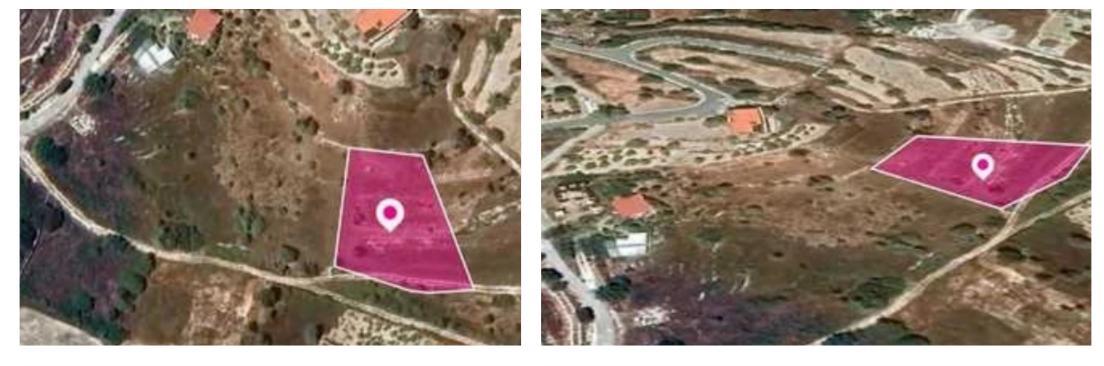

## Residential land 2342 m<sup>2</sup>

Limassol, Agios-Amvrosios-4710, Cyprus

Offered at: € 30,000 Estate ID: 78231 Ref: ba5519362

"""The property is a residential field of 2,342m<sup>2</sup> in Agios Amvrosios Community, Limassol. Access to the field is via an un-registered dirt road with a total frontage of approx. 45m and is approx. 70m east of the nearest registered road. The adjacent field is available for sale with ref.no. #43735. The asset is located approx. 170m southeast from the centre of the village and approx. 200m southwest of Kivides - Agios Amvrosios main road. The property falls within Zone H4, with a building coefficient of 40%, coverage of 25%, and permission for 2 floors (8.3m) of construction. GPS coordinates: 34.778079, 32.828914"""...