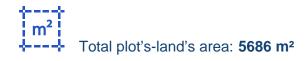

## Agricultural land 5686 m<sup>2</sup>

Paphos, Kallepeia-8541, Cyprus

Offered at: €27,000 Estate ID: 78233 Ref: ba5519367

""Field, extending to about 5,686 sq.m. in total. Access to the field is via a registered road with total frontage of approx. 45m The asset is located approx. 530m south from the centre of the village and approx 1km east of Tsada - Kallepeia connecting road. The property falls within a duel Zone ?3 (85%), with a building coefficient of 10%, coverage of 10% and permission for 2 floors (8.3m) of construction and Zone Z3 (15%), with a building coefficient of 1%, coverage of 1%, and permission for 1 floors (5m) of construction. GPS coordinates: 34.841173 32.500308"""...