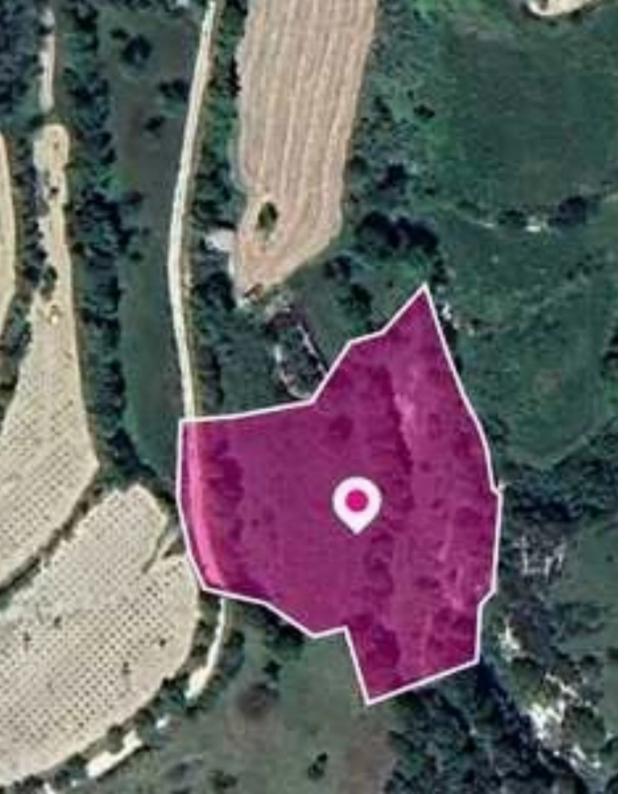

## Agricultural land 5686 m<sup>2</sup>

Paphos, Kallepeia-8541, Cyprus

Offered at: €27,000 Estate ID: 78233 Ref: ba5519367

""Field, extending to about 5,686 sq.m. in total. Access to the field is via a registered road with total frontage of approx. 45m The asset is located approx. 530m south from the centre of the village and approx 1km east of Tsada - Kallepeia connecting road. The property falls within a duel Zone ?3 (85%), with a building coefficient of 10%, coverage of 10% and permission for 2 floors (8.3m) of construction and Zone Z3 (15%), with a building coefficient of 1%, coverage of 1%, and permission for 1 floors (5m) of construction. GPS coordinates: 34.841173 32.500308"""...