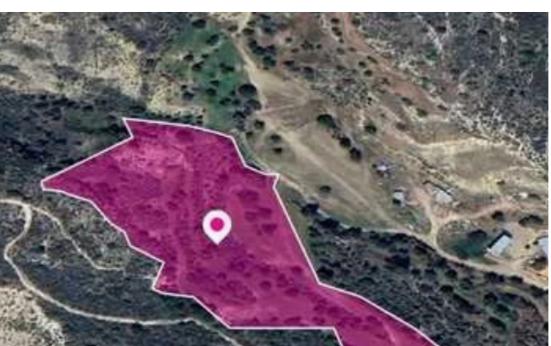

## Agricultural land 21071 m<sup>2</sup>

Paphos, Agios-Isidoros-8872, Cyprus

**Offered at:** €20,000

**Estate ID:** 78235

**Ref:** ba5519360

Total plot's-land's area: 21071 m<sup>2</sup>

Available from: 2024-11-11

Offered at: 20,000

Type: Agricultura

"""Special protection field, extending to about 21.071 sq.m. in total. The asset is located approx. 150m to the northeast of the village's central area.

The property falls within Zone Z1, with a building coefficient of 6%, coverage of 6%, and permission for 2 floors (8.3m) of construction. Location

Coordinates: 35.00689094, 32.47298668"""...

## **Estate on map:**