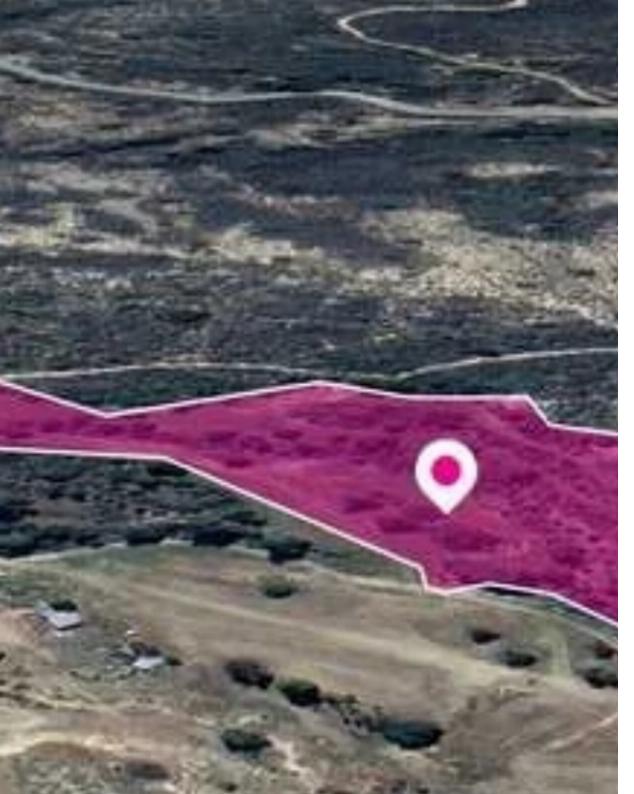

## Agricultural land 21071 m<sup>2</sup>

Paphos, Agios-Isidoros-8872, Cyprus

**Offered at:** €20,000

**Estate ID:** 78235

**Ref:** ba5519360

Total plot's-land's area: 21071 m<sup>2</sup>

Available from: 2024-11-11

Offered at: 20,000

Type: Agricultura

"""Special protection field, extending to about 21.071 sq.m. in total. The asset is located approx. 150m to the northeast of the village's central area.

The property falls within Zone Z1, with a building coefficient of 6%, coverage of 6%, and permission for 2 floors (8.3m) of construction. Location

Coordinates: 35.00689094, 32.47298668"""...

## **Estate on map:**