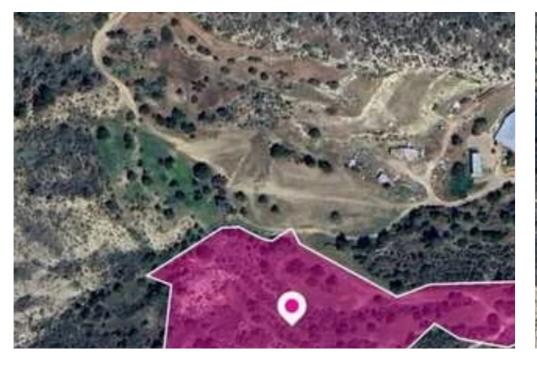

## Agricultural land 21071 m<sup>2</sup>

Paphos, Agios-Isidoros-8872, Cyprus

**Offered at:** €20,000

**Estate ID:** 78235

**Ref:** ba5519360

Total plot's-land's area: 21071 m<sup>2</sup>

Available from: 2024-11-11

Offered at: 20,000

Type: Agricultura

"""Special protection field, extending to about 21.071 sq.m. in total. The asset is located approx. 150m to the northeast of the village's central area.

The property falls within Zone Z1, with a building coefficient of 6%, coverage of 6%, and permission for 2 floors (8.3m) of construction. Location

Coordinates: 35.00689094, 32.47298668"""...

## **Estate on map:**