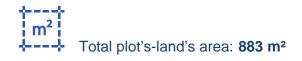

## Residential land 883 m<sup>2</sup>

Paphos, Anarita-8502 , Cyprus

Offered at: €23,000 Estate ID: 78236 Ref: ba5519359

"""11% share of a residential field, extending to about 8.027 sq.m. in total. Access to the field is via a registered road with total frontage of approx. 68m The asset is located approx.800m to the east of Agia Varvara industrial area and approx. 40m to the northwest of Timi - Anarita main road. The property falls within a duel Zone H2 (64%), with a building coefficient of 90%, coverage of 50%, and permission for 2 floors (8.3m) of construction and Zone H3 (36%), with a building coefficient of 60%, coverage of 35%, and permission for 2 floors (8.3m) of construction. Location Coordinates: 34.74044545, 32.53160075"""...