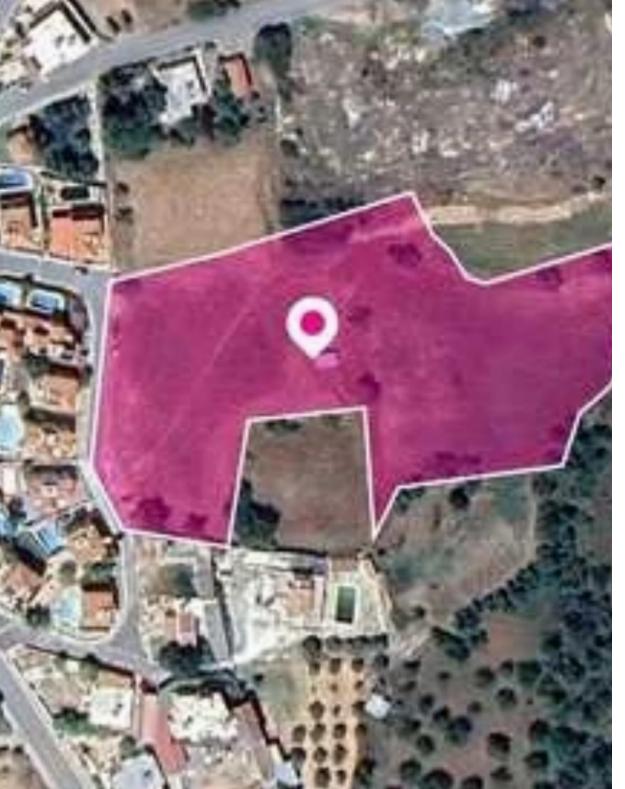

## Residential land 883 m<sup>2</sup>

Paphos, Anarita-8502 , Cyprus

Offered at: €23,000 Estate ID: 78236 Ref: ba5519359

"""11% share of a residential field, extending to about 8.027 sq.m. in total. Access to the field is via a registered road with total frontage of approx. 68m The asset is located approx.800m to the east of Agia Varvara industrial area and approx. 40m to the northwest of Timi - Anarita main road. The property falls within a duel Zone H2 (64%), with a building coefficient of 90%, coverage of 50%, and permission for 2 floors (8.3m) of construction and Zone H3 (36%), with a building coefficient of 60%, coverage of 35%, and permission for 2 floors (8.3m) of construction. Location Coordinates: 34.74044545, 32.53160075"""...

## Estate on map: