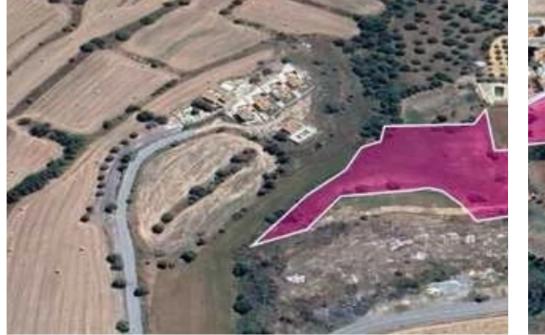

## Residential land 883 m<sup>2</sup>

Paphos, Anarita-8502 , Cyprus

Offered at: €23,000 Estate ID: 78236 Ref: ba5519359

"""11% share of a residential field, extending to about 8.027 sq.m. in total. Access to the field is via a registered road with total frontage of approx. 68m The asset is located approx.800m to the east of Agia Varvara industrial area and approx. 40m to the northwest of Timi - Anarita main road. The property falls within a duel Zone H2 (64%), with a building coefficient of 90%, coverage of 50%, and permission for 2 floors (8.3m) of construction and Zone H3 (36%), with a building coefficient of 60%, coverage of 35%, and permission for 2 floors (8.3m) of construction. Location Coordinates: 34.74044545, 32.53160075"""...

## Estate on map: