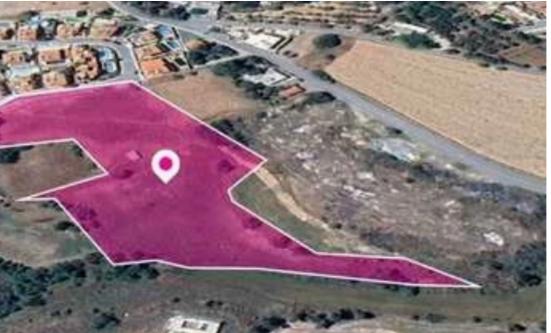

## Residential land 883 m<sup>2</sup>

Paphos, Anarita-8502 , Cyprus

Offered at: €23,000 Estate ID: 78236 Ref: ba5519359

"""11% share of a residential field, extending to about 8.027 sq.m. in total. Access to the field is via a registered road with total frontage of approx. 68m The asset is located approx.800m to the east of Agia Varvara industrial area and approx. 40m to the northwest of Timi - Anarita main road. The property falls within a duel Zone H2 (64%), with a building coefficient of 90%, coverage of 50%, and permission for 2 floors (8.3m) of construction and Zone H3 (36%), with a building coefficient of 60%, coverage of 35%, and permission for 2 floors (8.3m) of construction. Location Coordinates: 34.74044545, 32.53160075"""...

## Estate on map: