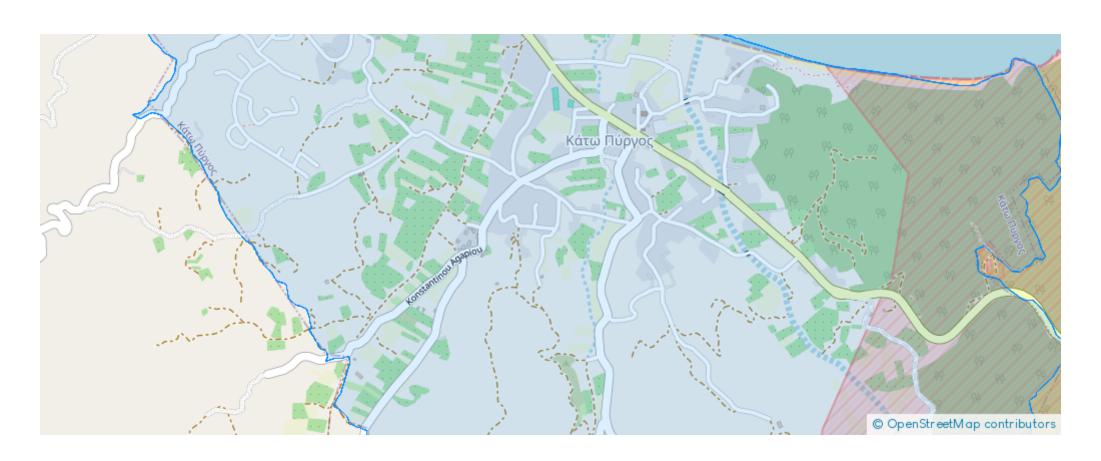

## Agricultural land 14013 m<sup>2</sup>

Nicosia, Kato-Pyrgos-2940 , Cyprus

**Offered at:** € 18,000

**Estate ID:** 78237

**Ref:** ba5519358









Total plot's-land's area: 14013 m²



Available from: 2024-11-11



Offered at: **18,00**0



Type: Agricultura

"""55% share of an agricultural field, extending to about 25.477 sq.m. in total. The asset is located approx. 800 m east of the centre of the village and approx. 100m, west of the UN base facilities. The property falls within Zone ?3, with a building coefficient of 10%, coverage of 10%, and permission for 2 floors (8.3m) of construction."""...

## **Estate on map:**