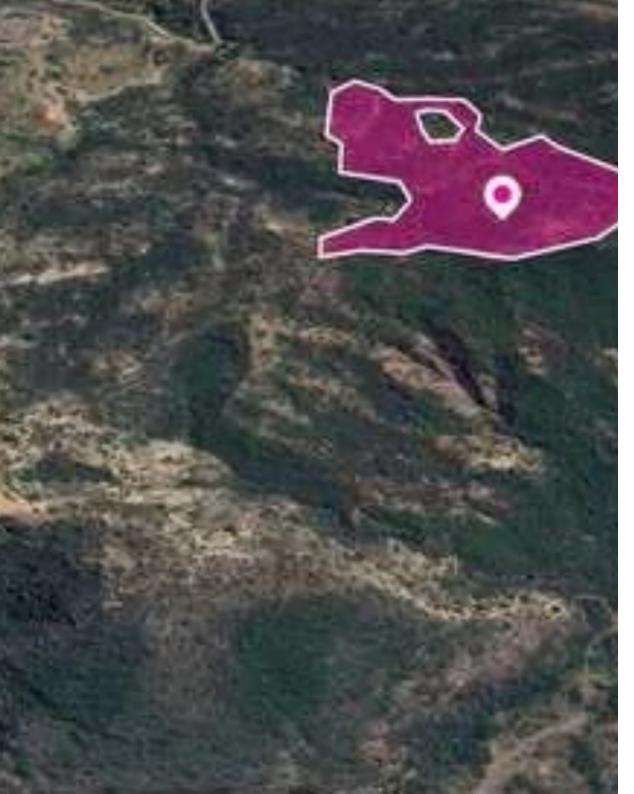

## Agricultural land 14013 m<sup>2</sup>

Nicosia, Kato-Pyrgos-2940 , Cyprus

**Offered at:** € 18,000

**Estate ID:** 78237

**Ref:** ba5519358

Total plot's-land's area: 14013 m²

Available from: 2024-11-11

Offered at: **18,00**0

Type: Agricultura

"""55% share of an agricultural field, extending to about 25.477 sq.m. in total. The asset is located approx. 800 m east of the centre of the village and approx. 100m, west of the UN base facilities. The property falls within Zone ?3, with a building coefficient of 10%, coverage of 10%, and permission for 2 floors (8.3m) of construction."""...