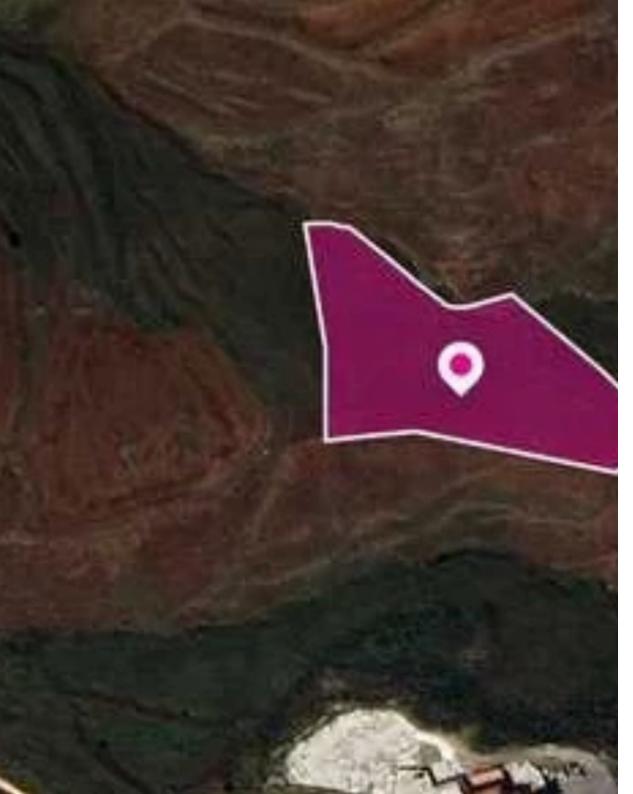

## Agricultural land 7358 m<sup>2</sup>

Paphos, Kathikas-8573, Cyprus

**Offered at:** € 17,000

**Estate ID:** 78238

**Ref:** ba5519375

Total plot's-land's area: **7358 m**<sup>2</sup>

Available from: 2024-11-11

Offered at: **17,00**0

Type: **Agricultura**l

"""Agricultural field, extending to about 7.358 sq.m. in total. The asset is located approx. 900m west from Kathika's community, and approx 120m north of Vasiliko winery The property falls within Zone ??31, with a building coefficient of 10%, coverage of 10%, and permission for 1 floors (5m) of construction. Location Coordinates: 34.915589983, 32.41299695"""...

## **Estate on map:**