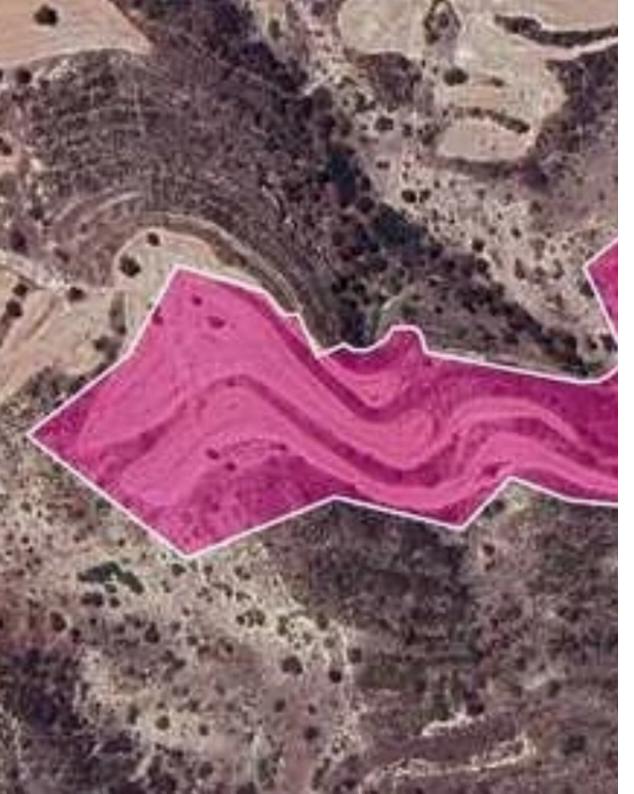

## Agricultural land 24201 m<sup>2</sup>

Larnaka, Agios-Theodoros-7730, Cyprus

**Offered at:** €23,000

**Estate ID:** 78240

**Ref:** ba5519373

Total plot's-land's area: 24201 m<sup>2</sup>

Available from: 2024-11-11

Offered at: **23,000** 

Type: Agricultura

"""67% share of an agricultural field, extending to about 36.121 sq.m. in total(24201 sq.m share). The asset is located approx. 1 km southwest of the centre of the village and approx. 600m northwest of the connecting road of Agios Theodoros and the sea. The property falls within Zone ?3, with a building coefficient of 10%, coverage of 10%, and permission for 2 floors (8.3m) of construction."""...