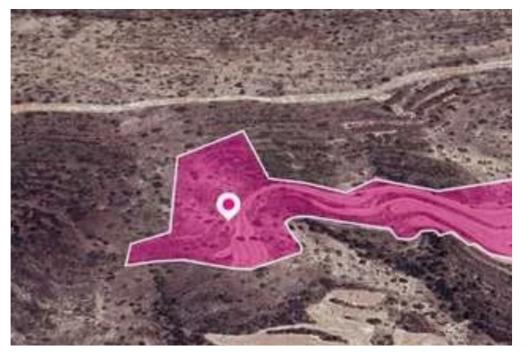

## Agricultural land 24201 m<sup>2</sup>

Larnaka, Agios-Theodoros-7730, Cyprus

**Offered at:** €23,000

**Estate ID:** 78240

**Ref:** ba5519373

Total plot's-land's area: 24201 m<sup>2</sup>

Available from: 2024-11-11

Offered at: **23,000** 

Type: Agricultura

"""67% share of an agricultural field, extending to about 36.121 sq.m. in total(24201 sq.m share). The asset is located approx. 1 km southwest of the centre of the village and approx. 600m northwest of the connecting road of Agios Theodoros and the sea. The property falls within Zone ?3, with a building coefficient of 10%, coverage of 10%, and permission for 2 floors (8.3m) of construction."""...