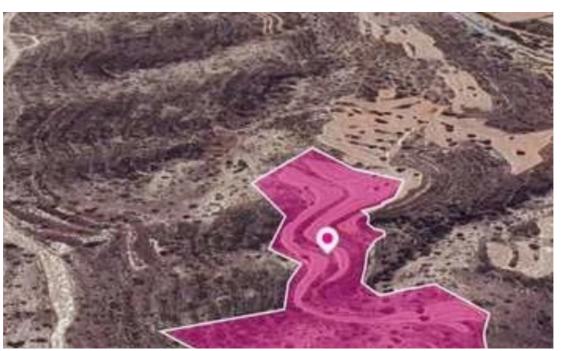

## Agricultural land 24201 m<sup>2</sup>

Larnaka, Agios-Theodoros-7730, Cyprus

**Offered at:** €23,000

**Estate ID:** 78240

**Ref:** ba5519373

Total plot's-land's area: 24201 m<sup>2</sup>

Available from: 2024-11-11

Offered at: **23,000** 

Type: Agricultura

"""67% share of an agricultural field, extending to about 36.121 sq.m. in total(24201 sq.m share). The asset is located approx. 1 km southwest of the centre of the village and approx. 600m northwest of the connecting road of Agios Theodoros and the sea. The property falls within Zone ?3, with a building coefficient of 10%, coverage of 10%, and permission for 2 floors (8.3m) of construction."""...