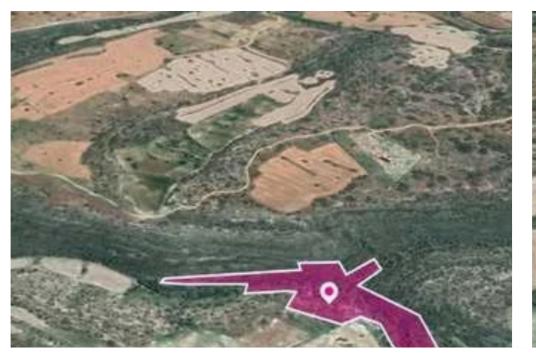

## Agricultural land 20068 m<sup>2</sup>

Larnaka, Agios-Theodoros-7730 , Cyprus

**Offered at:** €24,000

**Estate ID:** 78241

**Ref:** ba5519374

Total plot's-land's area: 20068 m<sup>2</sup>

Available from: 2024-11-11

Offered at: **24,00**0

Type: Agricultura

"""Agricultural field, extending to about 20.068 sq.m. in total. The asset is located approx. 4km northeast of the centre of the village and approx. 2 km from the sea. The property falls within Zone ?3, with a building coefficient of 10%, coverage of 10%, and permission for 2 floors (8.3m) of construction."""...

## **Estate on map:**