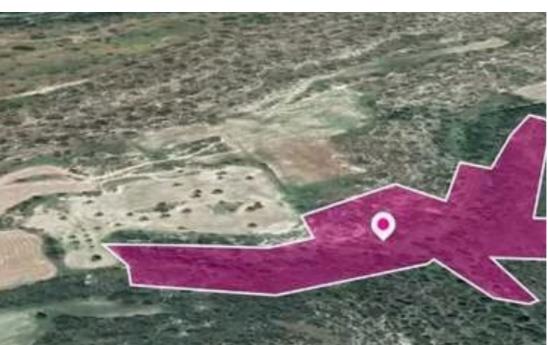

## Agricultural land 20068 m<sup>2</sup>

Larnaka, Agios-Theodoros-7730 , Cyprus

**Offered at:** €24,000

**Estate ID:** 78241

**Ref:** ba5519374

Total plot's-land's area: 20068 m<sup>2</sup>

Available from: 2024-11-11

Offered at: **24,00**0

Type: Agricultura

"""Agricultural field, extending to about 20.068 sq.m. in total. The asset is located approx. 4km northeast of the centre of the village and approx. 2 km from the sea. The property falls within Zone ?3, with a building coefficient of 10%, coverage of 10%, and permission for 2 floors (8.3m) of construction."""...

## **Estate on map:**