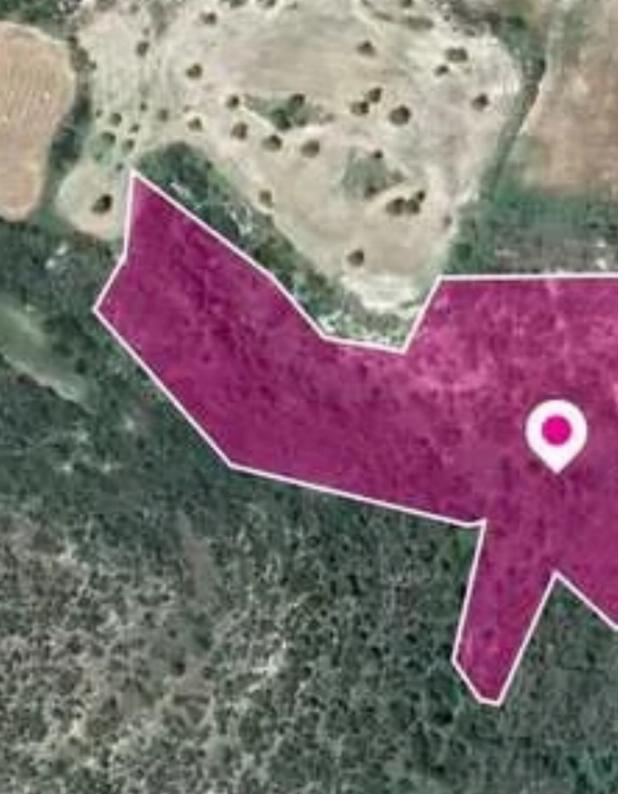

## Agricultural land 20068 m<sup>2</sup>

Larnaka, Agios-Theodoros-7730 , Cyprus

**Offered at:** €24,000

**Estate ID:** 78241

**Ref:** ba5519374

Total plot's-land's area: 20068 m<sup>2</sup>

Available from: 2024-11-11

Offered at: **24,00**0

Type: Agricultura

"""Agricultural field, extending to about 20.068 sq.m. in total. The asset is located approx. 4km northeast of the centre of the village and approx. 2 km from the sea. The property falls within Zone ?3, with a building coefficient of 10%, coverage of 10%, and permission for 2 floors (8.3m) of construction."""...

## **Estate on map:**