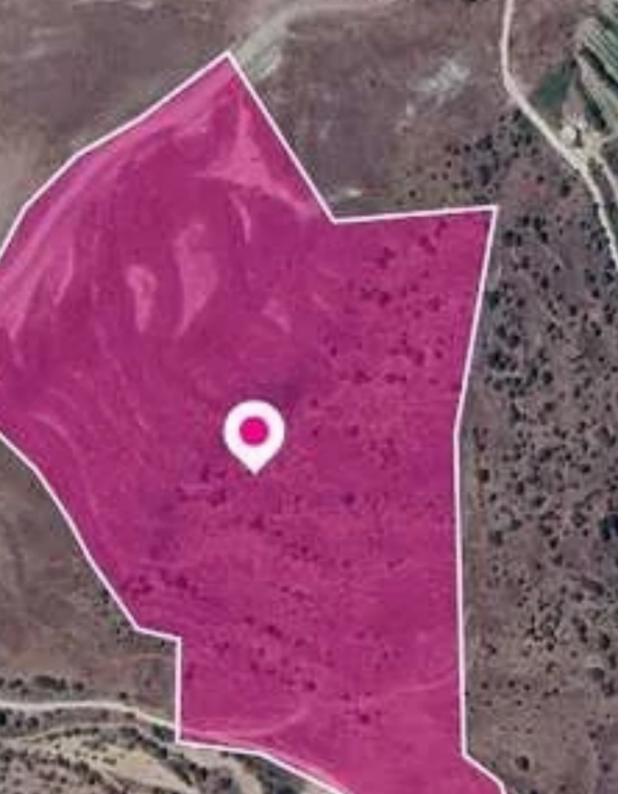

## Agricultural land 58864 m<sup>2</sup>

Paphos, Kelokedara-8628, Cyprus

**Offered at:** €30,000

**Estate ID:** 78242

**Ref:** ba5519369

Total plot's-land's area: 58864 m²

Available from: 2024-11-11

Offered at: **30,000** 

Type: Agricultural

"""Agricultural field, extending to about 58.864 sq.m. in total. Access to the field is via a registered road. The asset is located approx. 1,2km west from the village and approx. 700m east of Ksiros river. The property falls within Zone ?3, with a building coefficient of 10%, coverage of 10%, and permission for 2 floors (8.3m) of construction. Location Coordinates: 34.81619419, 32.63725263"""...

## **Estate on map:**