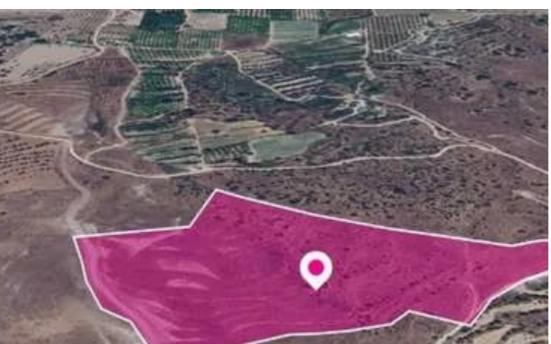

## Agricultural land 58864 m<sup>2</sup>

Paphos, Kelokedara-8628, Cyprus

**Offered at:** €30,000

**Estate ID:** 78242

**Ref:** ba5519369

Total plot's-land's area: 58864 m²

Available from: 2024-11-11

Offered at: **30,000** 

Type: Agricultural

"""Agricultural field, extending to about 58.864 sq.m. in total. Access to the field is via a registered road. The asset is located approx. 1,2km west from the village and approx. 700m east of Ksiros river. The property falls within Zone ?3, with a building coefficient of 10%, coverage of 10%, and permission for 2 floors (8.3m) of construction. Location Coordinates: 34.81619419, 32.63725263"""...

## **Estate on map:**