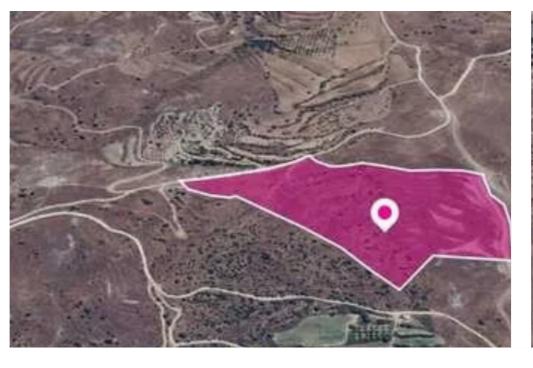

## Agricultural land 58864 m<sup>2</sup>

Paphos, Kelokedara-8628, Cyprus

**Offered at:** €30,000

**Estate ID:** 78242

**Ref:** ba5519369

Total plot's-land's area: 58864 m²

Available from: 2024-11-11

Offered at: **30,000** 

Type: Agricultural

"""Agricultural field, extending to about 58.864 sq.m. in total. Access to the field is via a registered road. The asset is located approx. 1,2km west from the village and approx. 700m east of Ksiros river. The property falls within Zone ?3, with a building coefficient of 10%, coverage of 10%, and permission for 2 floors (8.3m) of construction. Location Coordinates: 34.81619419, 32.63725263"""...

## **Estate on map:**