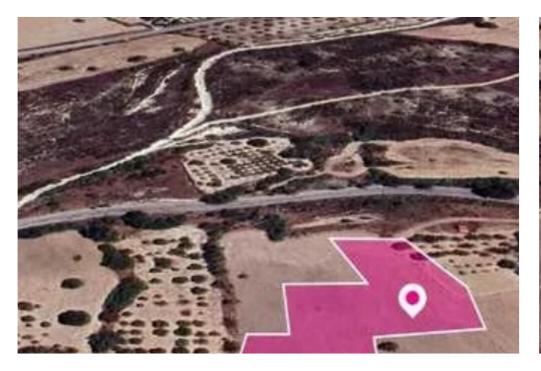

## Residential land 3512 m<sup>2</sup>

Larnaka, Vavla-7713, Cyprus

**Offered at:** €30,000

**Estate ID:** 78244

**Ref:** ba5519377

Total plot's-land's area: 3512 m<sup>2</sup>

Available from: 2024-11-11

Offered at: 30,000

Type: Residentia

"""50% share of a residential field, extending to about 7.024 sq.m. in total(3512sq.m share). The asset is located approx. 150m north of the connecting road Vavla-Choirokoitia The property falls within Zone H3, with a building coefficient of 60%, coverage of 35%, and permission for 2 floors (8.3m) of construction."""...

## **Estate on map:**