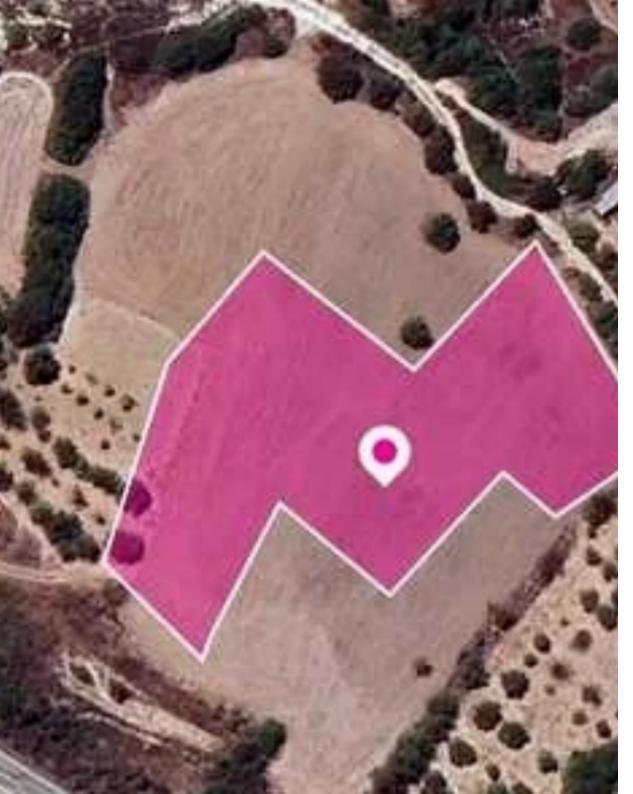

## Residential land 3512 m<sup>2</sup>

Larnaka, Vavla-7713, Cyprus

**Offered at:** €30,000

**Estate ID:** 78244

**Ref:** ba5519377

Total plot's-land's area: 3512 m<sup>2</sup>

Available from: 2024-11-11

Offered at: 30,000

Type: Residentia

"""50% share of a residential field, extending to about 7.024 sq.m. in total(3512sq.m share). The asset is located approx. 150m north of the connecting road Vavla-Choirokoitia The property falls within Zone H3, with a building coefficient of 60%, coverage of 35%, and permission for 2 floors (8.3m) of construction."""...

## **Estate on map:**