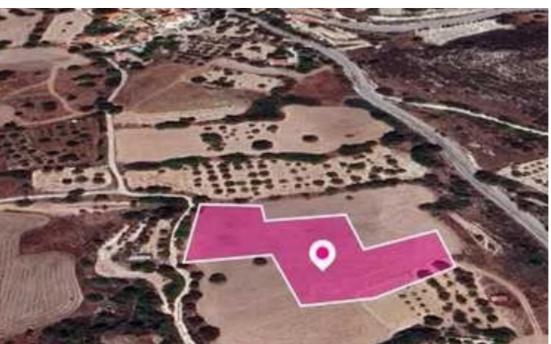

## Residential land 3512 m<sup>2</sup>

Larnaka, Vavla-7713, Cyprus

**Offered at:** €30,000

**Estate ID:** 78244

**Ref:** ba5519377

Total plot's-land's area: 3512 m<sup>2</sup>

Available from: 2024-11-11

Offered at: 30,000

Type: Residentia

"""50% share of a residential field, extending to about 7.024 sq.m. in total(3512sq.m share). The asset is located approx. 150m north of the connecting road Vavla-Choirokoitia The property falls within Zone H3, with a building coefficient of 60%, coverage of 35%, and permission for 2 floors (8.3m) of construction."""...

## **Estate on map:**