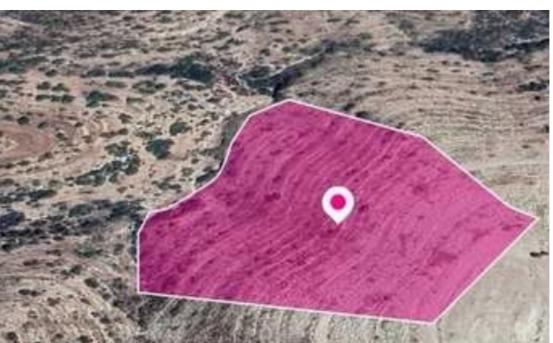

## Agricultural land 22409 m<sup>2</sup>

Limassol, Monagri-4746, Cyprus

**Offered at:** € 18,000

**Estate ID:** 78246

**Ref:** ba5519379

Total plot's-land's area: 22409 m²

Available from: 2024-11-11

Offered at: **18,00**0

Type: Agricultura

"""Agricultural field, extending to about 22,409 sq.m. in total. The property is landlocked. The asset is located approx.3m south from the village centre and approx 185m east of the road Limassol - Troodos. The property falls within Zone ?3, with a building coefficient of 10%, coverage of 10%, and permission for 2 floors (8.3m) of construction. GPS coordinates: 34.781382 32.918553"""...

## **Estate on map:**