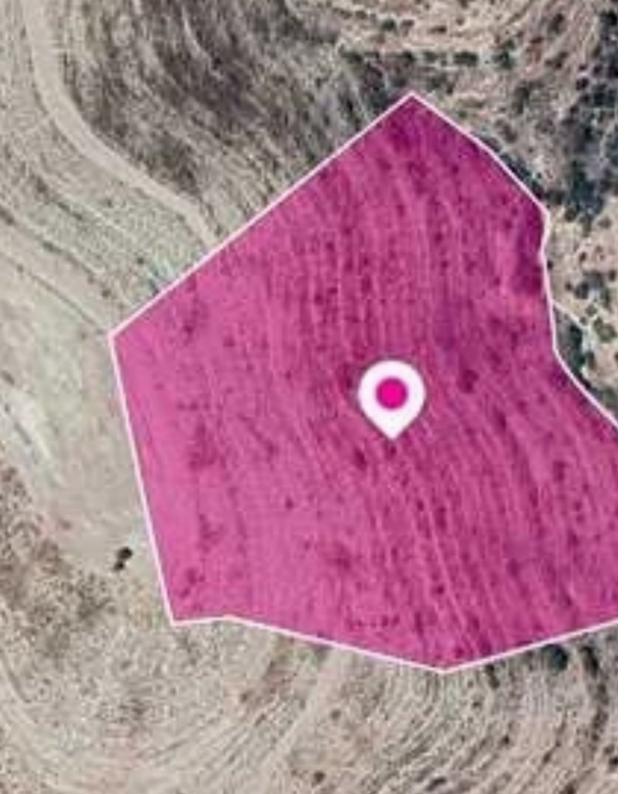

## Agricultural land 22409 m<sup>2</sup>

Limassol, Monagri-4746, Cyprus

**Offered at:** € 18,000

**Estate ID:** 78246

**Ref:** ba5519379

Total plot's-land's area: 22409 m²

Available from: 2024-11-11

Offered at: **18,00**0

Type: Agricultura

"""Agricultural field, extending to about 22,409 sq.m. in total. The property is landlocked. The asset is located approx.3m south from the village centre and approx 185m east of the road Limassol - Troodos. The property falls within Zone ?3, with a building coefficient of 10%, coverage of 10%, and permission for 2 floors (8.3m) of construction. GPS coordinates: 34.781382 32.918553"""...

## **Estate on map:**