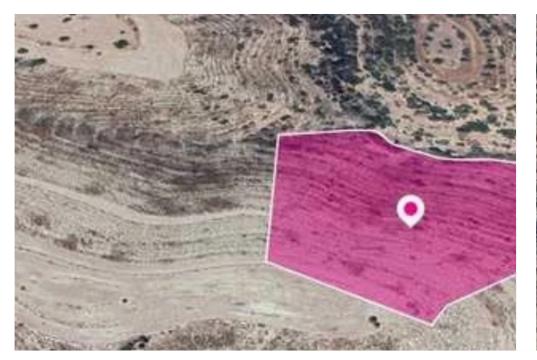

## Agricultural land 22409 m<sup>2</sup>

Limassol, Monagri-4746, Cyprus

**Offered at:** € 18,000

**Estate ID:** 78246

**Ref:** ba5519379

Total plot's-land's area: 22409 m²

Available from: 2024-11-11

Offered at: **18,00**0

Type: Agricultura

"""Agricultural field, extending to about 22,409 sq.m. in total. The property is landlocked. The asset is located approx.3m south from the village centre and approx 185m east of the road Limassol - Troodos. The property falls within Zone ?3, with a building coefficient of 10%, coverage of 10%, and permission for 2 floors (8.3m) of construction. GPS coordinates: 34.781382 32.918553"""...

## **Estate on map:**