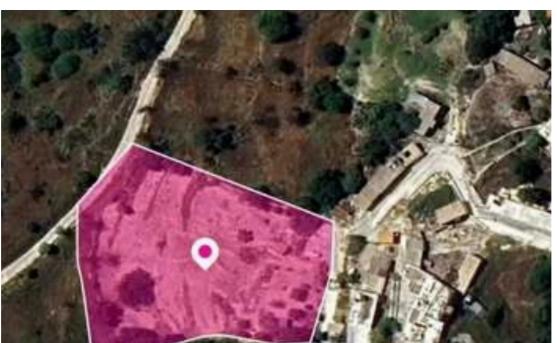

## Residential land 1295 m<sup>2</sup>

Paphos, Kritou-Tera-8724, Cyprus

**Offered at:** € 18,000

**Estate ID:** 78248

**Ref:** ba5519380











Total plot's-land's area: 1295 m²



Available from: 2024-11-11



Offered at: 18,000



Type: Residentia

"""43% share of a residential field, extending to about 1,295 out of 3,011 sq.m. in total. Access to the field is via a registered road with total frontage of approx. 14m The asset is located approx. 300m south of the community centre. The property falls within Zone H3, with a building coefficient of 60%, coverage of 35%, and permission for 2 floors (8.3m) of construction. GPS coordinates: 34.953764 32.421938"""...

## **Estate on map:**