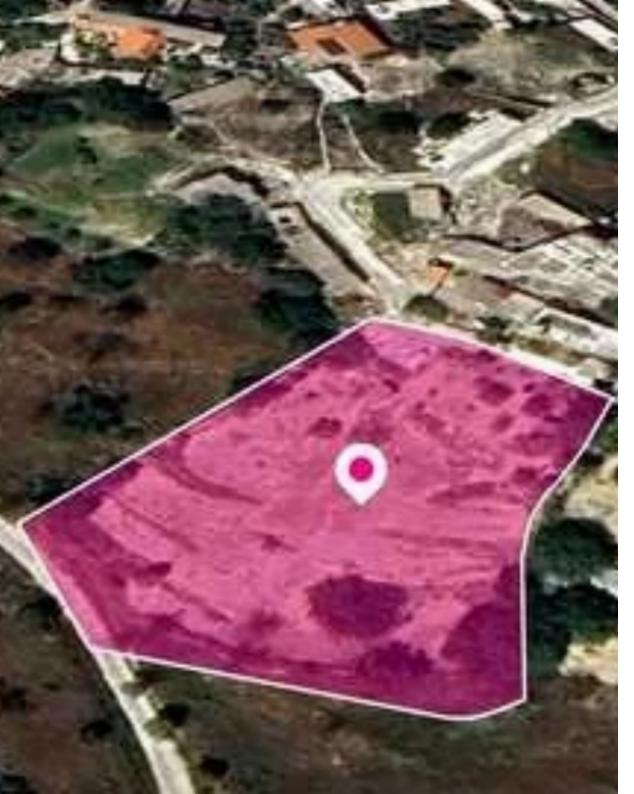

## Residential land 1295 m<sup>2</sup>

Paphos, Kritou-Tera-8724, Cyprus

**Offered at:** € 18,000

**Estate ID:** 78248

**Ref:** ba5519380

Total plot's-land's area: 1295 m²

Available from: 2024-11-11

Offered at: 18,000

Type: Residentia

"""43% share of a residential field, extending to about 1,295 out of 3,011 sq.m. in total. Access to the field is via a registered road with total frontage of approx. 14m The asset is located approx. 300m south of the community centre. The property falls within Zone H3, with a building coefficient of 60%, coverage of 35%, and permission for 2 floors (8.3m) of construction. GPS coordinates: 34.953764 32.421938"""...

## **Estate on map:**