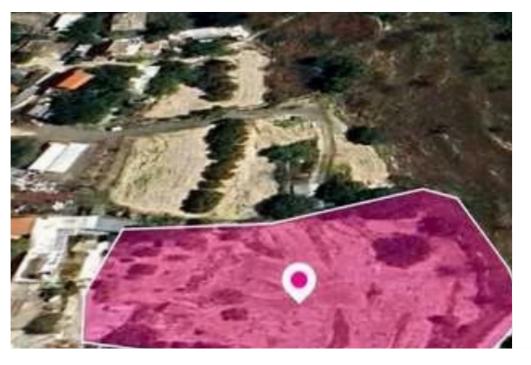

## Residential land 1295 m<sup>2</sup>

Paphos, Kritou-Tera-8724, Cyprus

**Offered at:** € 18,000

**Estate ID:** 78248

**Ref:** ba5519380











Total plot's-land's area: 1295 m²



Available from: 2024-11-11



Offered at: 18,000



Type: Residentia

"""43% share of a residential field, extending to about 1,295 out of 3,011 sq.m. in total. Access to the field is via a registered road with total frontage of approx. 14m The asset is located approx. 300m south of the community centre. The property falls within Zone H3, with a building coefficient of 60%, coverage of 35%, and permission for 2 floors (8.3m) of construction. GPS coordinates: 34.953764 32.421938"""...

## **Estate on map:**