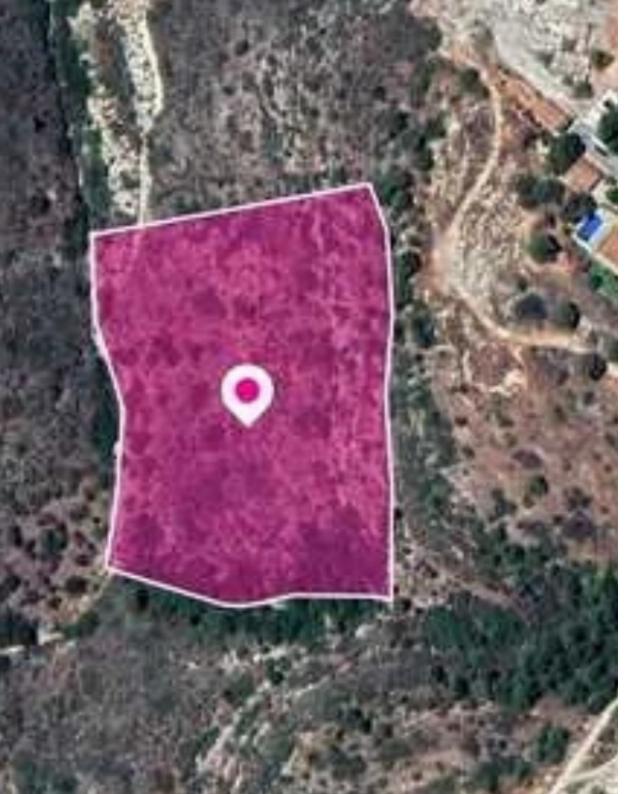

## Agricultural land 18553 m<sup>2</sup>

Limassol, Souni-4717, Cyprus

**Offered at:** €24,000

**Estate ID:** 78250

**Ref:** ba5519364

Total plot's-land's area: 18553 m²

Available from: 2024-11-11

Offered at: **24,000** 

Type: Agricultural

"""This is a Special Protection field of 18,553 sq.m. in total. The property is rectangularly shaped and has a right of way. It is located 75m(approx.) from the nearest registered road. The property is located approx. 2,9km southeast of the village centre and approx 1,3km east of the main road Limassol - Agios Amvrosios The property falls within Zone Z1, with a building coefficient of 6%, coverage of 6%, and permission for 2 floors (8.3m) of construction.

GPS coordinates: 34.721472, 32.906339"""...

## **Estate on map:**