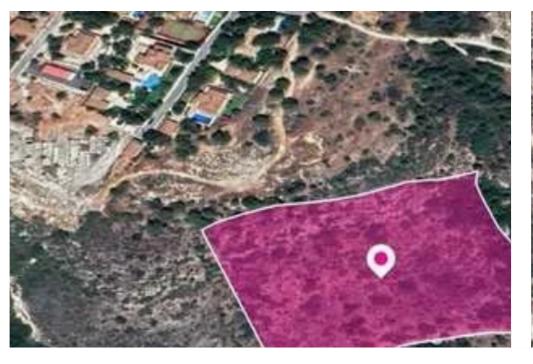

## Agricultural land 18553 m<sup>2</sup>

Limassol, Souni-4717, Cyprus

**Offered at:** €24,000

**Estate ID:** 78250

**Ref:** ba5519364

Total plot's-land's area: 18553 m²

Available from: 2024-11-11

Offered at: **24,000** 

Type: Agricultural

"""This is a Special Protection field of 18,553 sq.m. in total. The property is rectangularly shaped and has a right of way. It is located 75m(approx.) from the nearest registered road. The property is located approx. 2,9km southeast of the village centre and approx 1,3km east of the main road Limassol - Agios Amvrosios The property falls within Zone Z1, with a building coefficient of 6%, coverage of 6%, and permission for 2 floors (8.3m) of construction.

GPS coordinates: 34.721472, 32.906339"""...

## **Estate on map:**