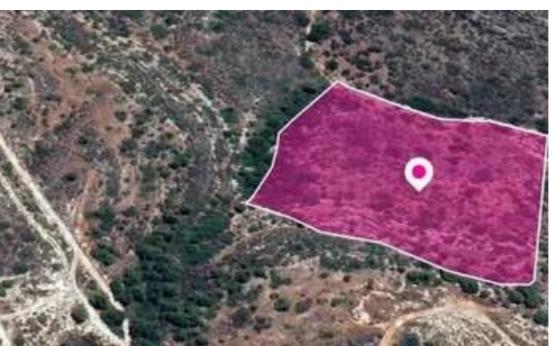

## Agricultural land 18553 m<sup>2</sup>

Limassol, Souni-4717, Cyprus

**Offered at:** €24,000

**Estate ID:** 78250

**Ref:** ba5519364

Total plot's-land's area: 18553 m²

Available from: 2024-11-11

Offered at: **24,000** 

Type: Agricultural

"""This is a Special Protection field of 18,553 sq.m. in total. The property is rectangularly shaped and has a right of way. It is located 75m(approx.) from the nearest registered road. The property is located approx. 2,9km southeast of the village centre and approx 1,3km east of the main road Limassol - Agios Amvrosios The property falls within Zone Z1, with a building coefficient of 6%, coverage of 6%, and permission for 2 floors (8.3m) of construction.

GPS coordinates: 34.721472, 32.906339"""...

## **Estate on map:**