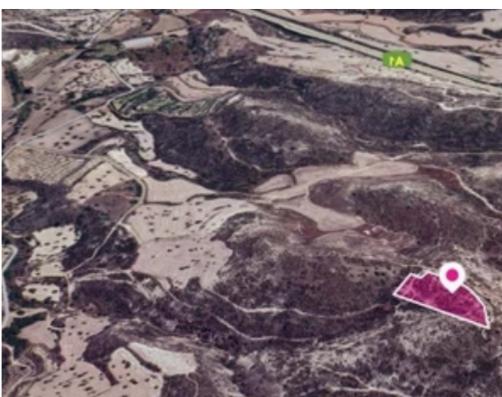

## Agricultural land 16600 m<sup>2</sup>

Larnaka, Skarinou-7731, Cyprus

**Offered at:** €27,000

**Estate ID:** 78253

**Ref:** ba5519385











Total plot's-land's area: 16600 m²



Available from: 2024-11-11



Offered at: **27,000** 



Type: Agricultura

"""Agricultural field, extending to about 16.600 sq.m. in total. The asset is located approx. 1 km north of Limassol-Larnaca highway and 2.3 km northeast from the center of the village. The property falls within Zone ?3, with a building coefficient of 10%, coverage of 10%, and permission for 2 floors (8.3m) of construction."""...

## **Estate on map:**