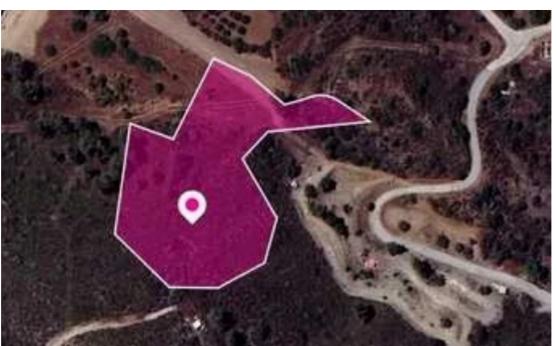

## Agricultural land 8027 m<sup>2</sup>

Larnaka, Lageia-7715, Cyprus

**Offered at:** € 17,000

**Estate ID:** 78254

**Ref:** ba5519381











Total plot's-land's area: **8027** m<sup>2</sup>



Available from: 2024-11-11



Offered at: **17,00**0



Type: Agricultura

"""Agricultural field, extending to about 8.027sq.m. in total. The asset is located approx. 260m of Lageia village centre and approx. 360m of connecting road Lageia – Ora. The property falls within Zone ?3, with a building coefficient of 10%, coverage of 10%, and permission for 2 floors (8.3m) of construction."""...

## **Estate on map:**