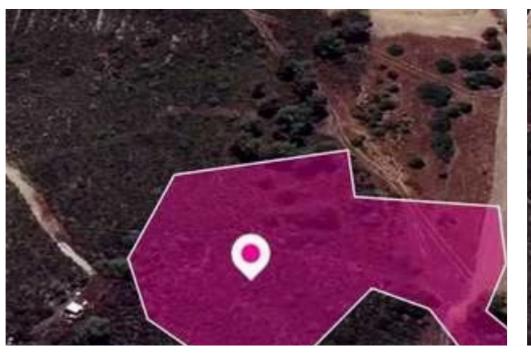

## Agricultural land 8027 m<sup>2</sup>

Larnaka, Lageia-7715, Cyprus

**Offered at:** € 17,000

**Estate ID:** 78254

**Ref:** ba5519381











Total plot's-land's area: **8027** m<sup>2</sup>



Available from: 2024-11-11



Offered at: **17,00**0



Type: Agricultura

"""Agricultural field, extending to about 8.027sq.m. in total. The asset is located approx. 260m of Lageia village centre and approx. 360m of connecting road Lageia – Ora. The property falls within Zone ?3, with a building coefficient of 10%, coverage of 10%, and permission for 2 floors (8.3m) of construction."""...

## **Estate on map:**