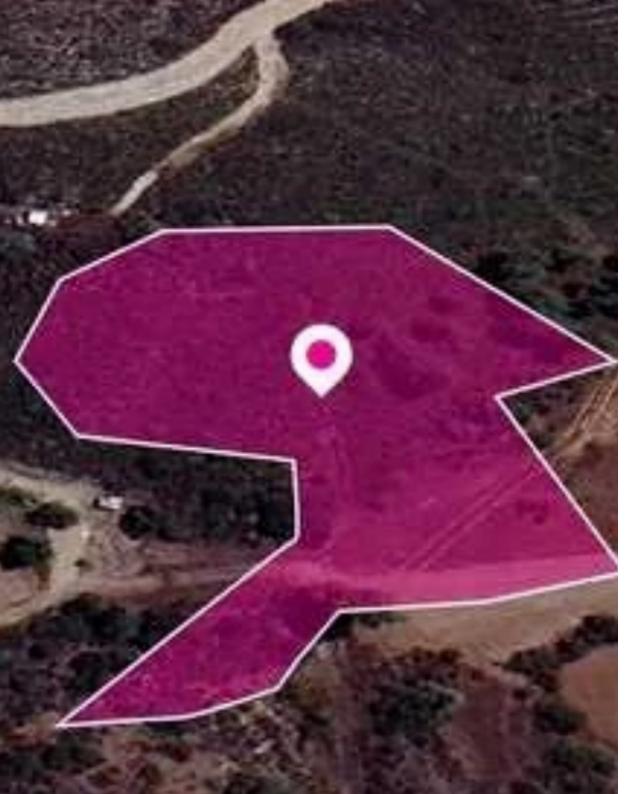

## Agricultural land 8027 m<sup>2</sup>

Larnaka, Lageia-7715, Cyprus

**Offered at:** € 17,000

**Estate ID:** 78254

**Ref:** ba5519381

Total plot's-land's area: **8027** m<sup>2</sup>

Available from: 2024-11-11

Offered at: **17,00**0

Type: Agricultura

"""Agricultural field, extending to about 8.027sq.m. in total. The asset is located approx. 260m of Lageia village centre and approx. 360m of connecting road Lageia – Ora. The property falls within Zone ?3, with a building coefficient of 10%, coverage of 10%, and permission for 2 floors (8.3m) of construction."""...

## **Estate on map:**