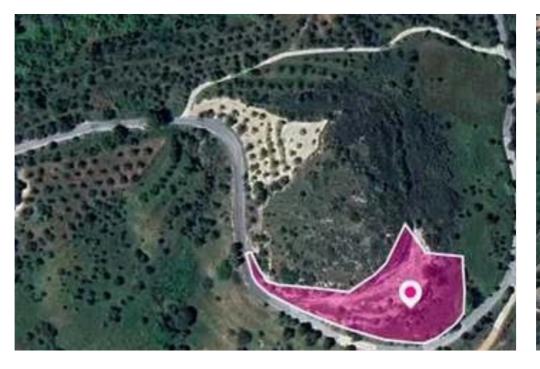

## Agricultural land 5352 m<sup>2</sup>

Paphos, Lysos-8800, Cyprus

**Offered at:** €18,000

**Estate ID:** 78255

**Ref:** ba5519395

Total plot's-land's area: **5352 m**<sup>2</sup>

Available from: 2024-11-11

Offered at: **18,00**0

Type: **Agricultura**l

"""Agricultural field, extending to about 5,352 sq.m. in total. Access to the field is via a registered road with a total frontage of approx. The asset is located approx. 9.5km from the motorway 176m The property falls within Zone ?3, with a building coefficient of 10%, coverage of 10%, and permission for 2 floors (8.3m) of construction. GPS coordinates: 35.001780 32.506242"""...