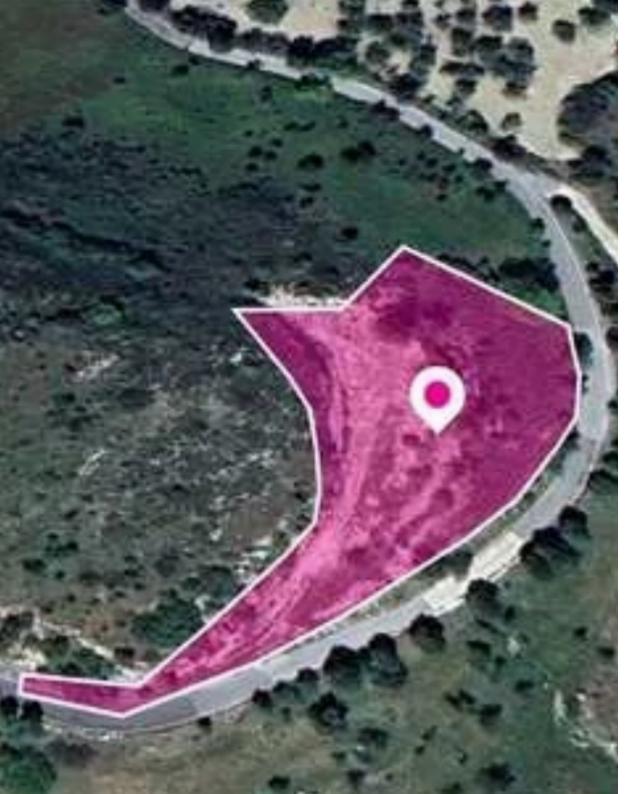

## Agricultural land 5352 m<sup>2</sup>

Paphos, Lysos-8800, Cyprus

**Offered at:** €18,000

**Estate ID:** 78255

**Ref:** ba5519395

Total plot's-land's area: **5352 m**<sup>2</sup>

Available from: 2024-11-11

Offered at: **18,00**0

Type: **Agricultura**l

"""Agricultural field, extending to about 5,352 sq.m. in total. Access to the field is via a registered road with a total frontage of approx. The asset is located approx. 9.5km from the motorway 176m The property falls within Zone ?3, with a building coefficient of 10%, coverage of 10%, and permission for 2 floors (8.3m) of construction. GPS coordinates: 35.001780 32.506242"""...