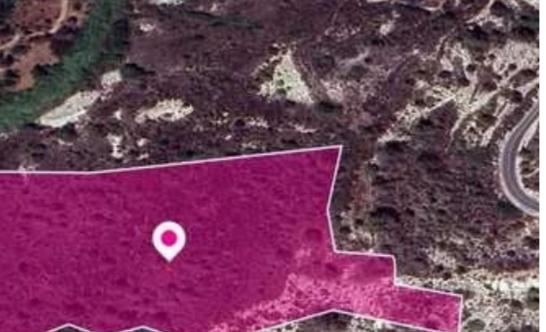

## Agricultural land 20086 m<sup>2</sup>

Limassol, Asgata-4502, Cyprus

Offered at: €18,000 Estate ID: 78256 Ref: ba5519384

"""The property is an agricultural field of 20,068 sq.m. in total. The nearest registered road is (approx.)60m. The asset is located approx. 740m southeast of the centre of the village and approx. 100m northeast of the road that connects Asgata-Kalavasos villages. The property falls within a duel Zone: - Zone ?3(93%), with a building coefficient of 10%, coverage of 10%, and permission for 2 floors (8.3m) of construction - Zone Z3 (7%), with a building coefficient of 1%, and permission for 1 floor (5m) of construction. GPS coordinates: 34.776584, 33.265267"""...

## **Estate on map:**