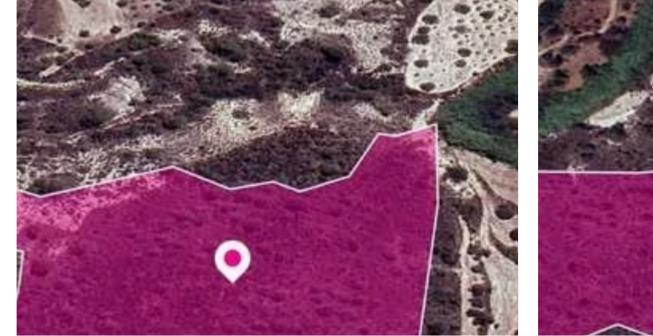

## Agricultural land 20086 m<sup>2</sup>

Limassol, Asgata-4502, Cyprus

Offered at: €18,000 Estate ID: 78256 Ref: ba5519384

"""The property is an agricultural field of 20,068 sq.m. in total. The nearest registered road is (approx.)60m. The asset is located approx. 740m southeast of the centre of the village and approx. 100m northeast of the road that connects Asgata-Kalavasos villages. The property falls within a duel Zone: - Zone ?3(93%), with a building coefficient of 10%, coverage of 10%, and permission for 2 floors (8.3m) of construction - Zone Z3 (7%), with a building coefficient of 1%, and permission for 1 floor (5m) of construction. GPS coordinates: 34.776584, 33.265267"""...

## **Estate on map:**