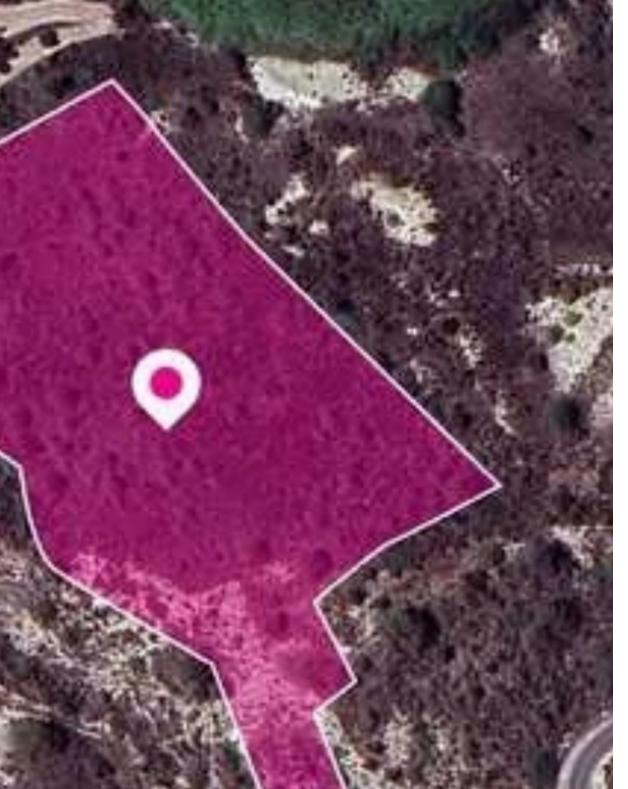

## Agricultural land 20086 m<sup>2</sup>

Limassol, Asgata-4502, Cyprus

Offered at: €18,000 Estate ID: 78256 Ref: ba5519384

"""The property is an agricultural field of 20,068 sq.m. in total. The nearest registered road is (approx.)60m. The asset is located approx. 740m southeast of the centre of the village and approx. 100m northeast of the road that connects Asgata-Kalavasos villages. The property falls within a duel Zone: - Zone ?3(93%), with a building coefficient of 10%, coverage of 10%, and permission for 2 floors (8.3m) of construction - Zone Z3 (7%), with a building coefficient of 1%, and permission for 1 floor (5m) of construction. GPS coordinates: 34.776584, 33.265267"""...

## **Estate on map:**