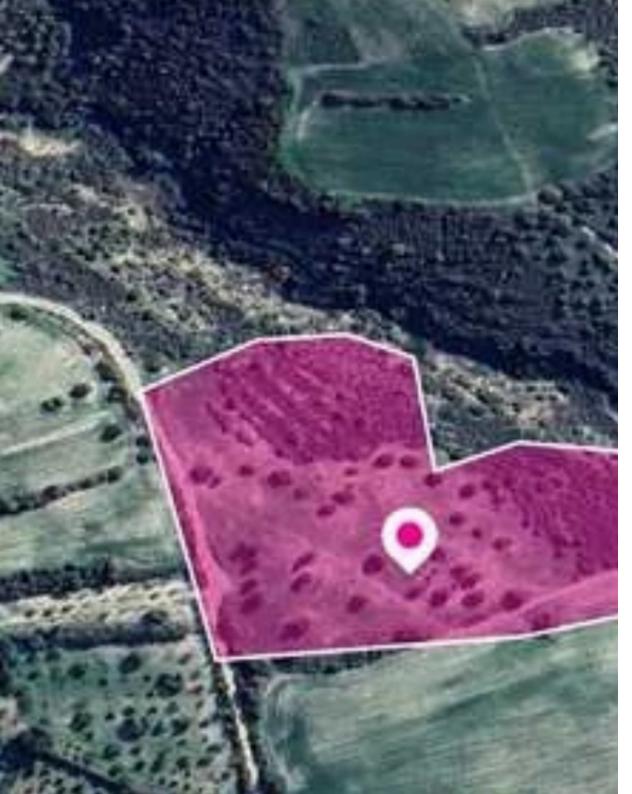

## Agricultural land 21071 m<sup>2</sup>

Larnaka, Pano-Lefkara-7700, Cyprus

**Offered at:** €21,000

**Estate ID:** 78259

**Ref:** ba5519390

Total plot's-land's area: 21071 m²

Available from: 2024-11-11

Type: Agricultura

"""Agricultural field, extending to about 21.071 sq.m. in total. The property has a flat surface. The asset is located approx. 1.6 km north from the center of Pano Lefkara Municipality and 1.5 km north from "Timiou Stavrou" Elementary School. The property falls within Zone ??2, with a building coefficient of 1%, coverage of 1%, and permission for 1 floors (5.5m) of construction."""...

## **Estate on map:**