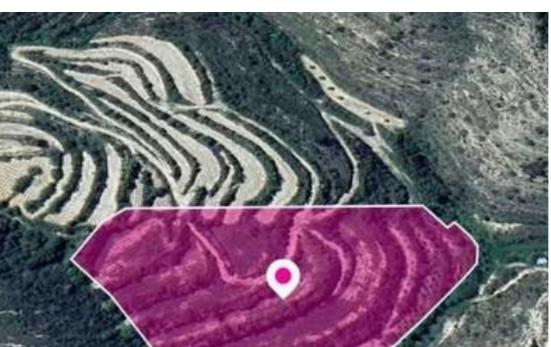

## Agricultural land 18061 m<sup>2</sup>

Paphos, Koili-8543, Cyprus

**Offered at:** € 19,000

**Estate ID:** 78261

**Ref:** ba5519397

Total plot's-land's area: 18061 m²

Available from: 2024-11-11

Offered at: **19,00**0

Type: Agricultura

"""Agricultural and Special Protection field, extending to about 18.061 sq.m. in total. The asset is located approx. 2.5km from the motorway. The property falls within a dual Zone ?3(78%), with a building coefficient of 10%, coverage of 10%, and permission for 2 floors (8.3m) of construction and Zone ?3(22%), with a building coefficient of 1%, coverage of 1%, and permission for 1 floors (5m) of construction GPS coordinates: 34.858517 32.464449"""...

## **Estate on map:**