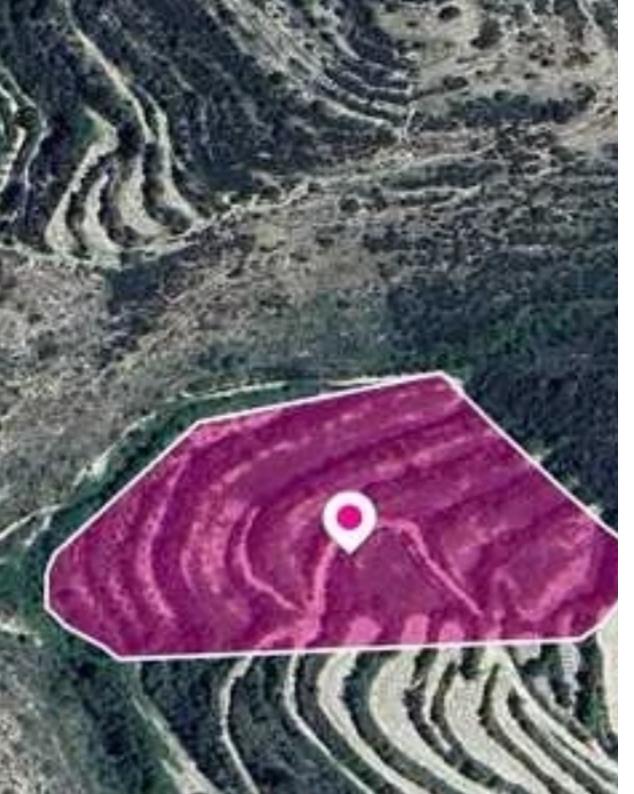

## Agricultural land 18061 m<sup>2</sup>

Paphos, Koili-8543, Cyprus

**Offered at:** € 19,000

**Estate ID:** 78261

**Ref:** ba5519397

Total plot's-land's area: 18061 m²

Available from: 2024-11-11

Offered at: **19,00**0

Type: Agricultura

"""Agricultural and Special Protection field, extending to about 18.061 sq.m. in total. The asset is located approx. 2.5km from the motorway. The property falls within a dual Zone ?3(78%), with a building coefficient of 10%, coverage of 10%, and permission for 2 floors (8.3m) of construction and Zone ?3(22%), with a building coefficient of 1%, coverage of 1%, and permission for 1 floors (5m) of construction GPS coordinates: 34.858517 32.464449"""...

## **Estate on map:**