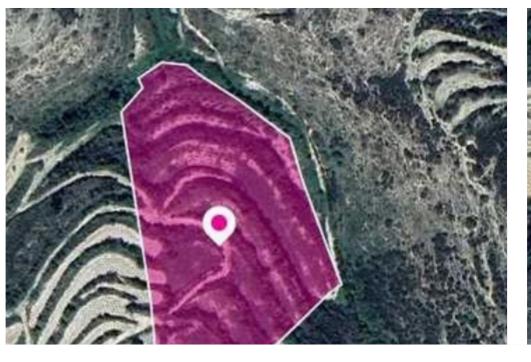

## Agricultural land 18061 m<sup>2</sup>

Paphos, Koili-8543, Cyprus

**Offered at:** € 19,000

**Estate ID:** 78261

**Ref:** ba5519397

Total plot's-land's area: 18061 m²

Available from: 2024-11-11

Offered at: **19,00**0

Type: Agricultura

"""Agricultural and Special Protection field, extending to about 18.061 sq.m. in total. The asset is located approx. 2.5km from the motorway. The property falls within a dual Zone ?3(78%), with a building coefficient of 10%, coverage of 10%, and permission for 2 floors (8.3m) of construction and Zone ?3(22%), with a building coefficient of 1%, coverage of 1%, and permission for 1 floors (5m) of construction GPS coordinates: 34.858517 32.464449"""...

## **Estate on map:**