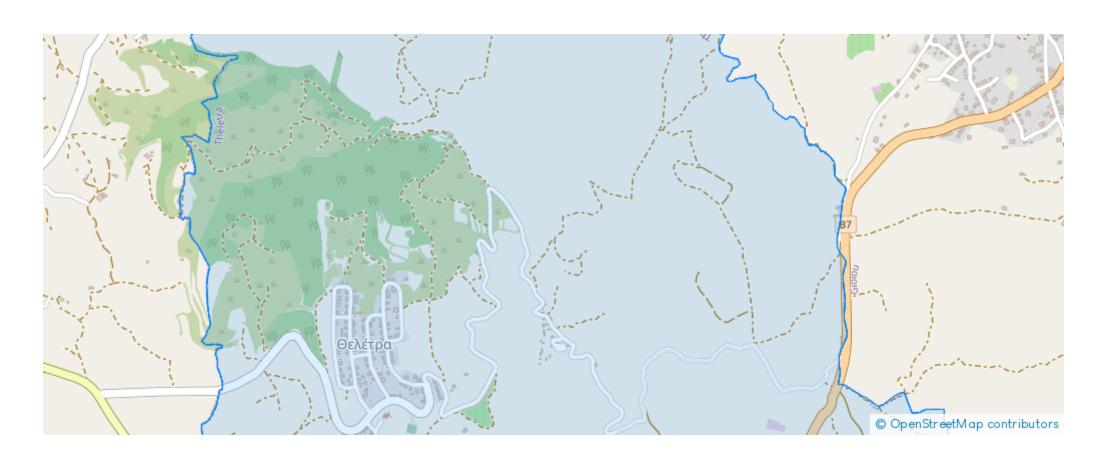

## Agricultural land 25084 m<sup>2</sup>

Paphos, Theletra-8723, Cyprus

**Offered at:** €25,000

**Estate ID:** 78262

**Ref:** ba5519391





Total plot's-land's area: 25084 m²



Available from: 2024-11-11



Offered at: **25,000** 



Type: Agricultura

""""Agricultural field, extending to about 25,084 sq.m. in total. Access to the field is via a registered road. The asset is located approx. 1.1 km west of the main road connecting Pafos - Polis Chrysochous and approx. 1.3 km northeast of the residential area of the centre of the Community. The property falls within Zone ?3, with a building coefficient of 10%, coverage of 10%, and permission for 2 floors (8.3m) of construction. GPS coordinates: 34.924014

32.458316""""...

## **Estate on map:**