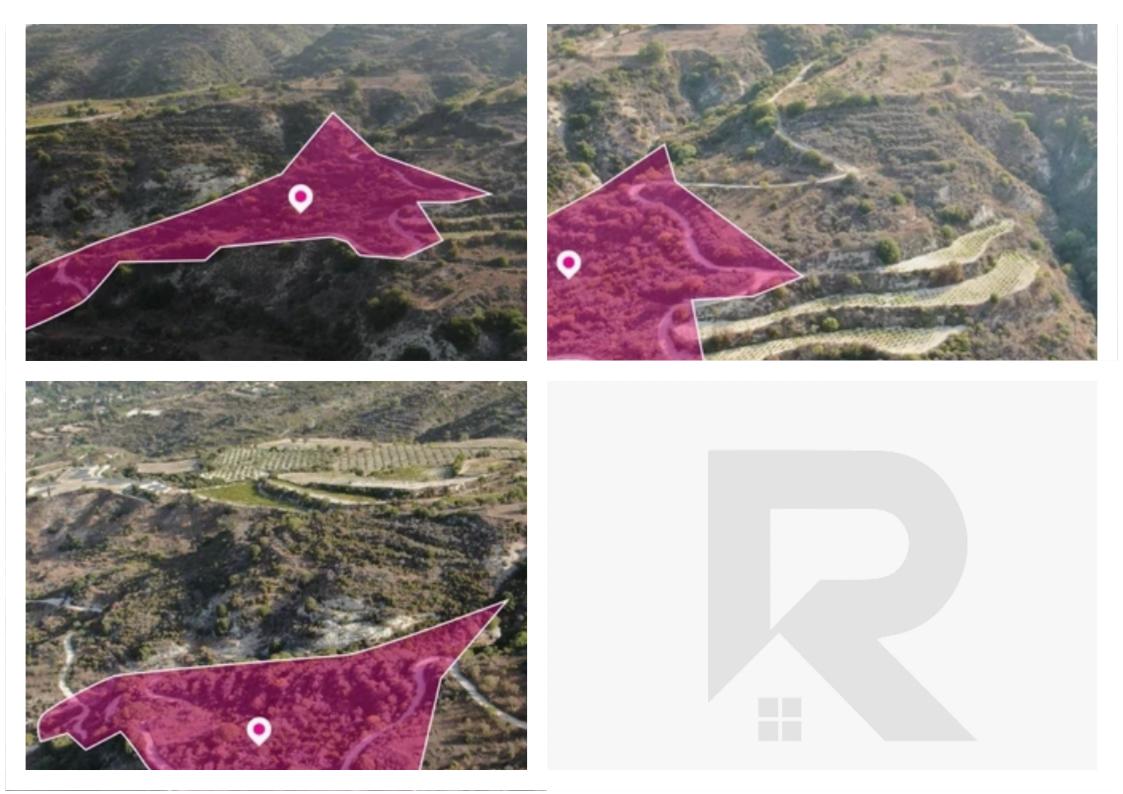

## Agricultural land 25084 m<sup>2</sup>

Paphos, Theletra-8723, Cyprus

**Offered at:** €25,000

**Estate ID:** 78262

**Ref:** ba5519391

Total plot's-land's area: 25084 m²

Available from: 2024-11-11

Offered at: **25,000** 

Type: Agricultura

""""Agricultural field, extending to about 25,084 sq.m. in total. Access to the field is via a registered road. The asset is located approx. 1.1 km west of the main road connecting Pafos - Polis Chrysochous and approx. 1.3 km northeast of the residential area of the centre of the Community. The property falls within Zone ?3, with a building coefficient of 10%, coverage of 10%, and permission for 2 floors (8.3m) of construction. GPS coordinates: 34.924014

32.458316""""...