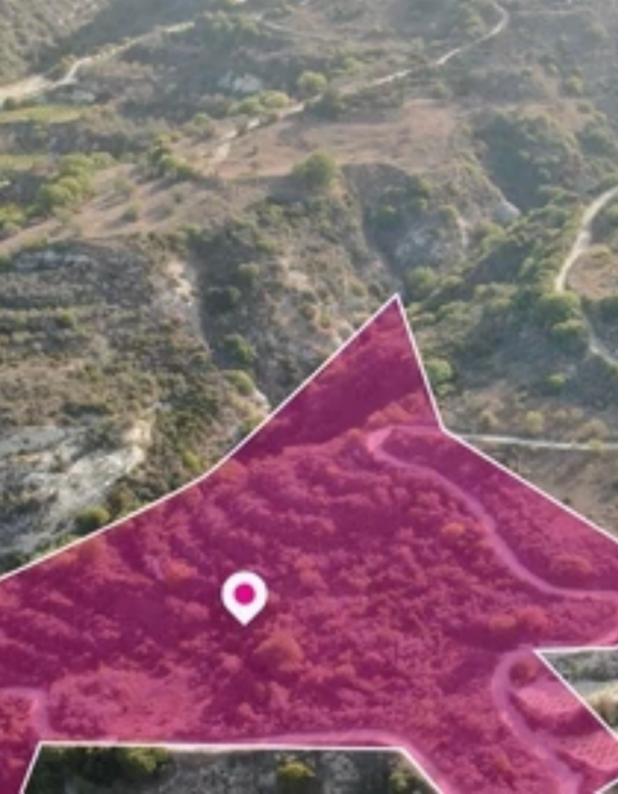

## Agricultural land 25084 m<sup>2</sup>

Paphos, Theletra-8723, Cyprus

**Offered at:** €25,000

**Estate ID:** 78262

**Ref:** ba5519391

Total plot's-land's area: 25084 m²

Available from: 2024-11-11

Offered at: **25,000** 

Type: Agricultura

""""Agricultural field, extending to about 25,084 sq.m. in total. Access to the field is via a registered road. The asset is located approx. 1.1 km west of the main road connecting Pafos - Polis Chrysochous and approx. 1.3 km northeast of the residential area of the centre of the Community. The property falls within Zone ?3, with a building coefficient of 10%, coverage of 10%, and permission for 2 floors (8.3m) of construction. GPS coordinates: 34.924014

32.458316""""...