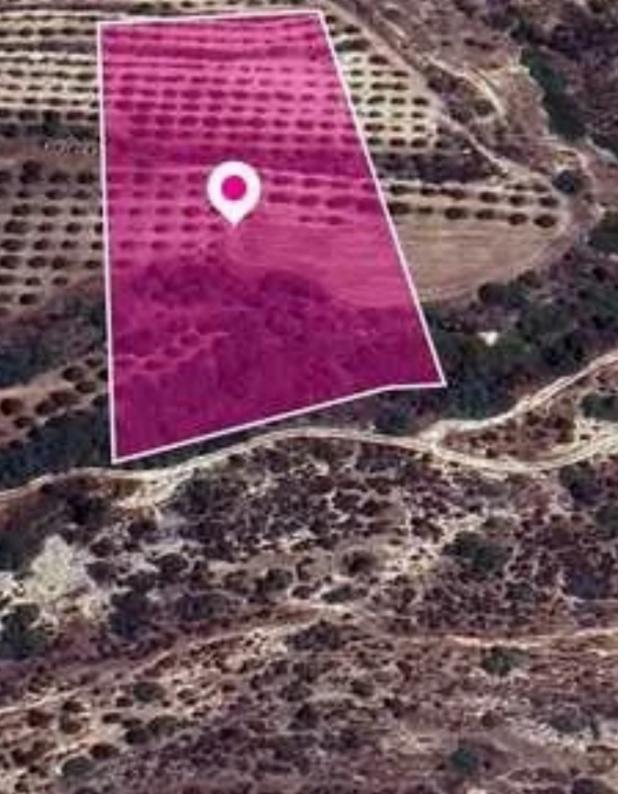

## Agricultural land 11037 m<sup>2</sup>

Larnaka, Skarinou-7731, Cyprus

**Offered at:** € 17,000

**Estate ID:** 78264

**Ref:** ba5519388

Total plot's-land's area: 11037 m²

Available from: 2024-11-11

Offered at: **17,00**0

Type: Agricultura

"""Agricultural field, extending to about 11.037 sq.m. in total. The property has a flat surface. The asset is located approx.700m south of Limassol-Larnaka highway and 1.3 km southeast from the centre of the village. The property falls within Zone ?3, with a building coefficient of 10%, coverage of 10%, and permission for 2 floors (8.3m) of construction."""...