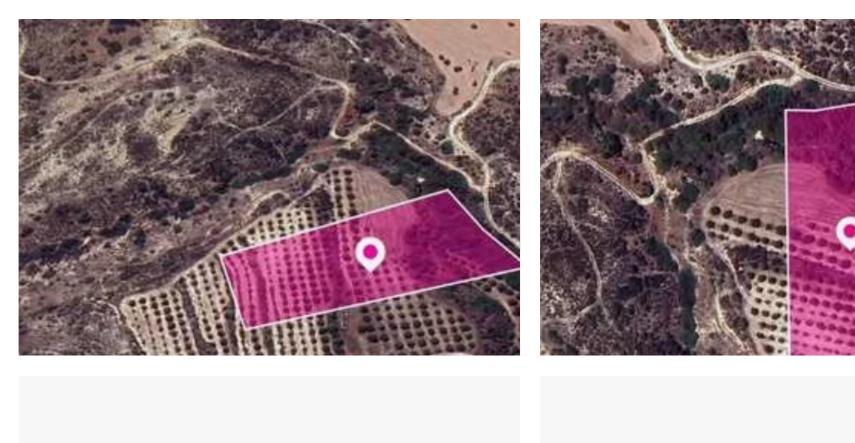

## Agricultural land 11037 m<sup>2</sup>

Larnaka, Skarinou-7731, Cyprus

**Offered at:** € 17,000

**Estate ID:** 78264

**Ref:** ba5519388









Total plot's-land's area: 11037 m²



Available from: 2024-11-11



Offered at: **17,00**0



Type: Agricultura

"""Agricultural field, extending to about 11.037 sq.m. in total. The property has a flat surface. The asset is located approx.700m south of Limassol-Larnaka highway and 1.3 km southeast from the centre of the village. The property falls within Zone ?3, with a building coefficient of 10%, coverage of 10%, and permission for 2 floors (8.3m) of construction."""...

## **Estate on map:**