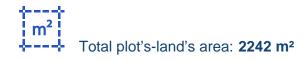

## Agricultural land 2242 m<sup>2</sup>

Limassol, Parekklisia-4520, Cyprus

Offered at: €26,000 Estate ID: 78265 Ref: ba5519382

"""The property is a 68% share (corresponds to approx. 2,242sq.m.)of an agricultural field of 3,345sq.m. in total and is located in Parekklisia Community, Limassol. The asset is located approx. 125m east of the road connecting Limassol-Parekklisia and 600m north of Limassol – Nicosia motorway. The property falls within Zone ?3, with a building coefficient of 10%, coverage of 10%, and permission for 2 floors (8.3m) of construction. GPS coordinates: 34.721964, 33.165851"""...