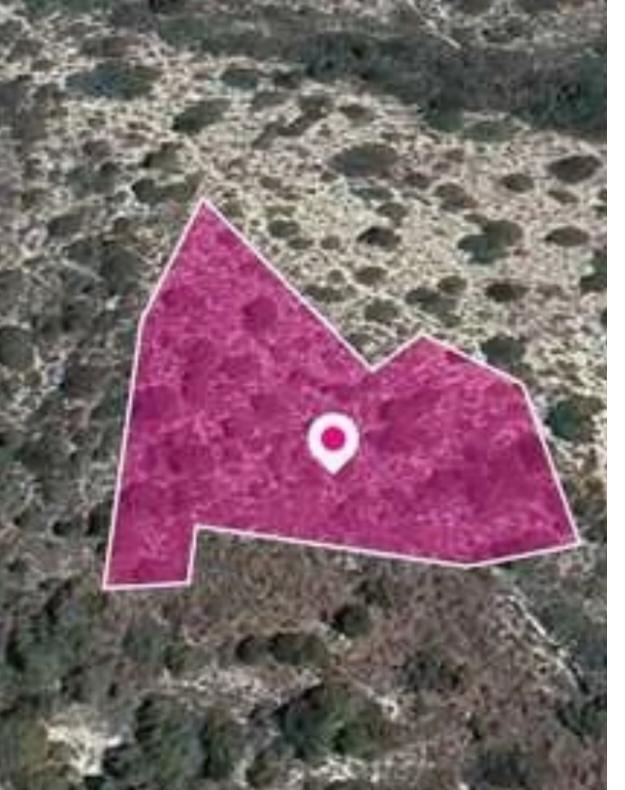

## Agricultural land 2242 m<sup>2</sup>

Limassol, Parekklisia-4520, Cyprus

Offered at: €26,000 Estate ID: 78265 Ref: ba5519382

"""The property is a 68% share (corresponds to approx. 2,242sq.m.)of an agricultural field of 3,345sq.m. in total and is located in Parekklisia Community, Limassol. The asset is located approx. 125m east of the road connecting Limassol-Parekklisia and 600m north of Limassol – Nicosia motorway. The property falls within Zone ?3, with a building coefficient of 10%, coverage of 10%, and permission for 2 floors (8.3m) of construction. GPS coordinates: 34.721964, 33.165851"""...