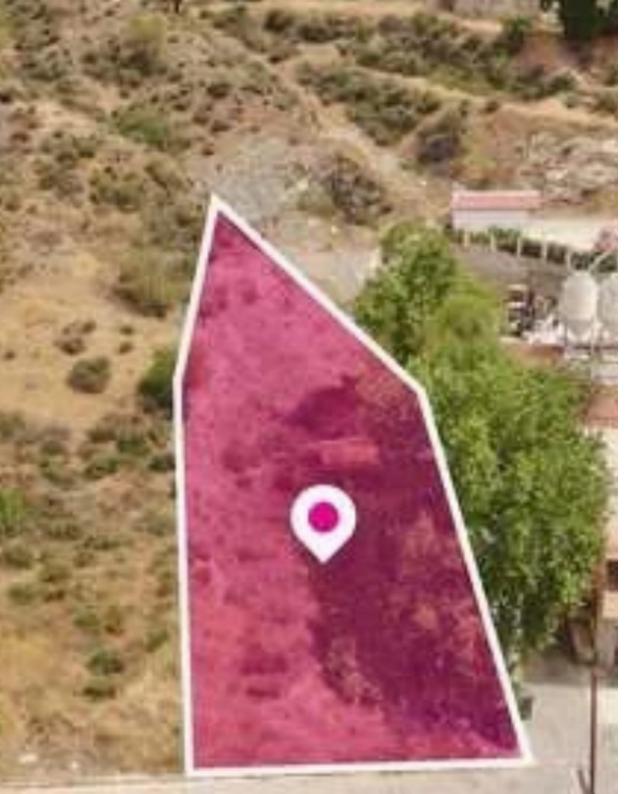

## Residential land 637 m<sup>2</sup>

Nicosia, Galata-2827, Cyprus

**Offered at:** €25,000

**Estate ID:** 78266

**Ref:** ba5519405

Total plot's-land's area: 637 m²

Available from: 2024-11-11

Offered at: **25,000** 

Type: Residentia

"""Residential plot, extending to about 637 sq.m. in total, located in Galata, Nicosia. The plot has an incline surface. Access to the plot is via a registered road with total frontage of approximately 15m. It is located approximately 1 km from Galata community center, approximately 150m from B9 motorway and approximately 1km from Kakopetria community center. It falls within a duel Zone ?3 (4%), with a building coefficient of 10%, coverage of 10%, and permission for 2 floors (8.3m) of construction and Zone H3 (96%), with a building coefficient of 60%, coverage of 35%, and permission for 2 floors (8.3m) of construction. There is a separate title deed for this property."""...