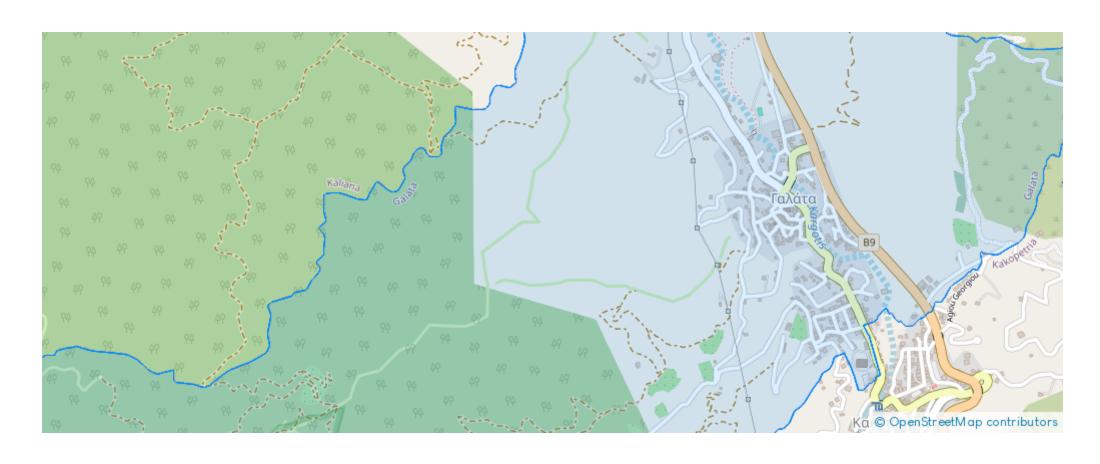

s area: 637 m²



Available from: 2024-11-11



Offered at: **25,000** 



Type: Residentia

"""Residential plot, extending to about 637 sq.m. in total, located in Galata, Nicosia. The plot has an incline surface. Access to the plot is via a registered road with total frontage of approximately 15m. It is located approximately 1 km from Galata community center, approximately 150m from B9 motorway and approximately 1km from Kakopetria community center. It falls within a duel Zone ?3 (4%), with a building coefficient of 10%, coverage of 10%, and permission for 2 floors (8.3m) of construction and Zone H3 (96%), with a building coefficient of 60%, coverage of 35%, and permission for 2 floors (8.3m) of construction. There is a separate title deed for this property."""...

## **Estate on map:**