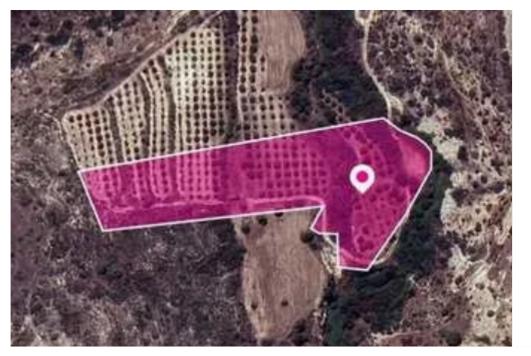

## Agricultural land 15720 m<sup>2</sup>

Larnaka, Skarinou-7731, Cyprus

**Offered at:** €24,000

**Estate ID:** 78267

**Ref:** ba5519389

Total plot's-land's area: 15720 m²

Available from: 2024-11-11

Offered at: **24,000** 

Type: **Agricultura**l

"""Agricultural field, extending to about 15.720 sq.m. in total. The property has a flat surface. The asset is located approx.700m south of Limassol-Larnaka highway and 1.3 km southeast from the centre of the village. The property falls within Zone ?3, with a building coefficient of 10%, coverage of 10%, and permission for 2 floors (8.3m) of construction."""...

## **Estate on map:**