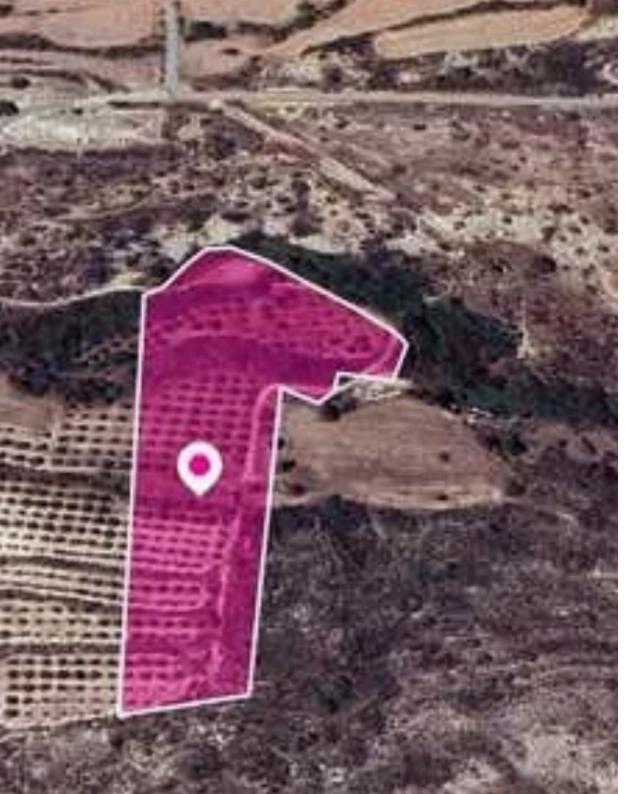

## Agricultural land 15720 m<sup>2</sup>

Larnaka, Skarinou-7731, Cyprus

**Offered at:** €24,000

**Estate ID:** 78267

**Ref:** ba5519389

Total plot's-land's area: 15720 m²

Available from: 2024-11-11

Offered at: **24,000** 

Type: **Agricultura**l

"""Agricultural field, extending to about 15.720 sq.m. in total. The property has a flat surface. The asset is located approx.700m south of Limassol-Larnaka highway and 1.3 km southeast from the centre of the village. The property falls within Zone ?3, with a building coefficient of 10%, coverage of 10%, and permission for 2 floors (8.3m) of construction."""...

## **Estate on map:**