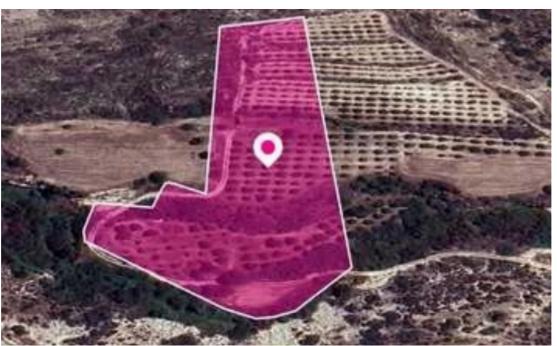

## Agricultural land 15720 m<sup>2</sup>

Larnaka, Skarinou-7731, Cyprus

**Offered at:** €24,000

**Estate ID:** 78267

**Ref:** ba5519389

Total plot's-land's area: 15720 m²

Available from: 2024-11-11

Offered at: **24,000** 

Type: **Agricultura**l

"""Agricultural field, extending to about 15.720 sq.m. in total. The property has a flat surface. The asset is located approx.700m south of Limassol-Larnaka highway and 1.3 km southeast from the centre of the village. The property falls within Zone ?3, with a building coefficient of 10%, coverage of 10%, and permission for 2 floors (8.3m) of construction."""...

## **Estate on map:**