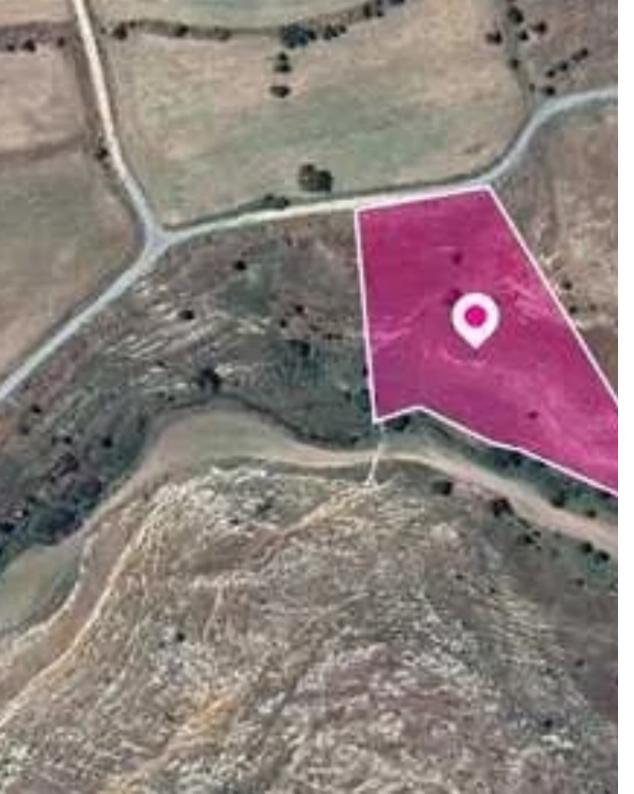

## Agricultural land 7473 m<sup>2</sup>

Paphos, Anarita-8502, Cyprus

**Offered at:** €40,000

**Estate ID:** 78271

**Ref:** ba5519406

Total plot's-land's area: 7473 m²

Available from: 2024-11-11

Offered at: 40,000

Type: Agricultura

"""Field, extending to about 7,473 sq.m. in total. Access to the field is via a registered road with total frontage of approx. 50m The asset is located approx. 1.6km from the motorway The property falls within a duel Zone ?3(71%), with a building coefficient of 10%, coverage of 10%, and permission for 2 floors (8.3m) of construction and Zone ?3(29%), with a building coefficient of 1%, coverage of 1%, and permission for 1 floors (5m) of construction.

GPS coordinates: 34.74667793 32.52775048"""...