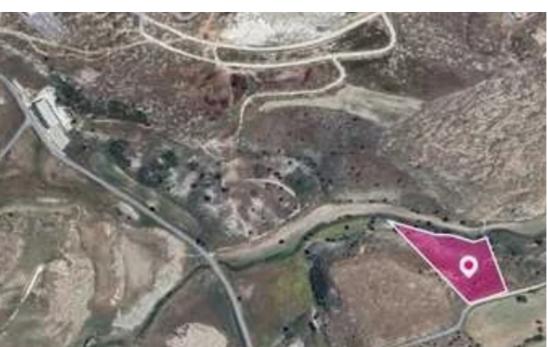

## Agricultural land 7473 m<sup>2</sup>

Paphos, Anarita-8502, Cyprus

**Offered at:** €40,000

**Estate ID:** 78271

**Ref:** ba5519406

Total plot's-land's area: 7473 m²

Available from: 2024-11-11

Offered at: 40,000

Type: Agricultura

"""Field, extending to about 7,473 sq.m. in total. Access to the field is via a registered road with total frontage of approx. 50m The asset is located approx. 1.6km from the motorway The property falls within a duel Zone ?3(71%), with a building coefficient of 10%, coverage of 10%, and permission for 2 floors (8.3m) of construction and Zone ?3(29%), with a building coefficient of 1%, coverage of 1%, and permission for 1 floors (5m) of construction.

GPS coordinates: 34.74667793 32.52775048"""...