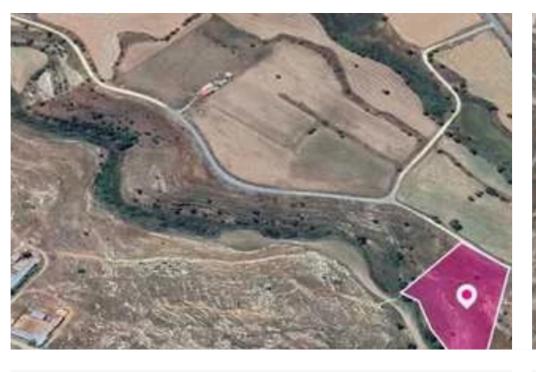

## Agricultural land 7473 m<sup>2</sup>

Paphos, Anarita-8502, Cyprus

**Offered at:** €40,000

**Estate ID:** 78271

**Ref:** ba5519406

Total plot's-land's area: 7473 m²

Available from: 2024-11-11

Offered at: 40,000

Type: Agricultura

"""Field, extending to about 7,473 sq.m. in total. Access to the field is via a registered road with total frontage of approx. 50m The asset is located approx. 1.6km from the motorway The property falls within a duel Zone ?3(71%), with a building coefficient of 10%, coverage of 10%, and permission for 2 floors (8.3m) of construction and Zone ?3(29%), with a building coefficient of 1%, coverage of 1%, and permission for 1 floors (5m) of construction.

GPS coordinates: 34.74667793 32.52775048"""...