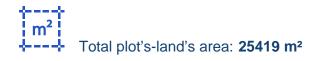

## Agricultural land 25419 m<sup>2</sup>

Limassol, Pissouri-4607, Cyprus

Offered at: € 38,000 Estate ID: 78272 Ref: ba5519407

""Agricultural field, extending to about 25,419 sq.m. in total. The property is landlocked and an adjacent field with right of way is available for sale. The asset is located approx. 1km south of Limassol - Paphos highway and approx. 2 km west of Pissouri area. The property falls within Zone ?3, with a building coefficient of 10%, coverage of 10%, and permission for 2 floors (8.3m) of construction. GPS coordinates: 34.667700 32.675362"""...