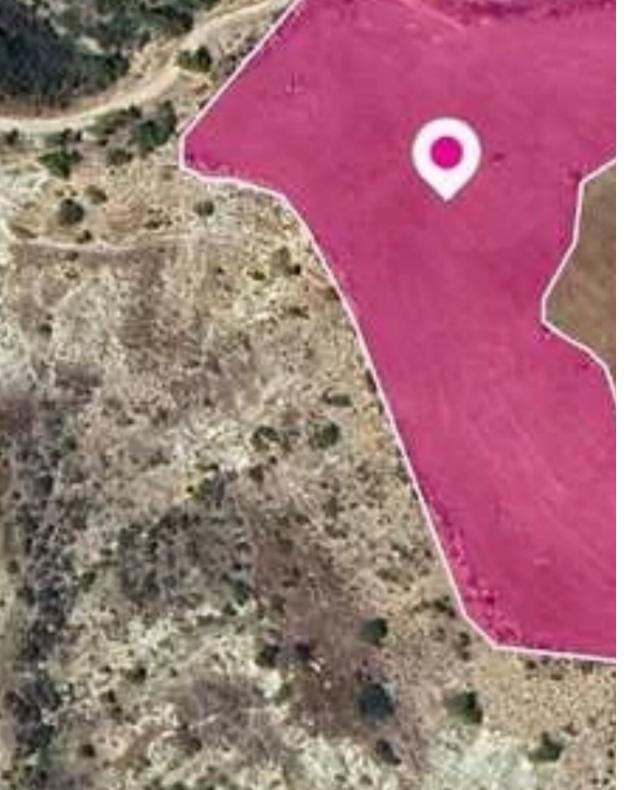

## Agricultural land 25419 m<sup>2</sup>

Limassol, Pissouri-4607, Cyprus

Offered at: € 38,000 Estate ID: 78272 Ref: ba5519407

""Agricultural field, extending to about 25,419 sq.m. in total. The property is landlocked and an adjacent field with right of way is available for sale. The asset is located approx. 1km south of Limassol - Paphos highway and approx. 2 km west of Pissouri area. The property falls within Zone ?3, with a building coefficient of 10%, coverage of 10%, and permission for 2 floors (8.3m) of construction. GPS coordinates: 34.667700 32.675362"""...