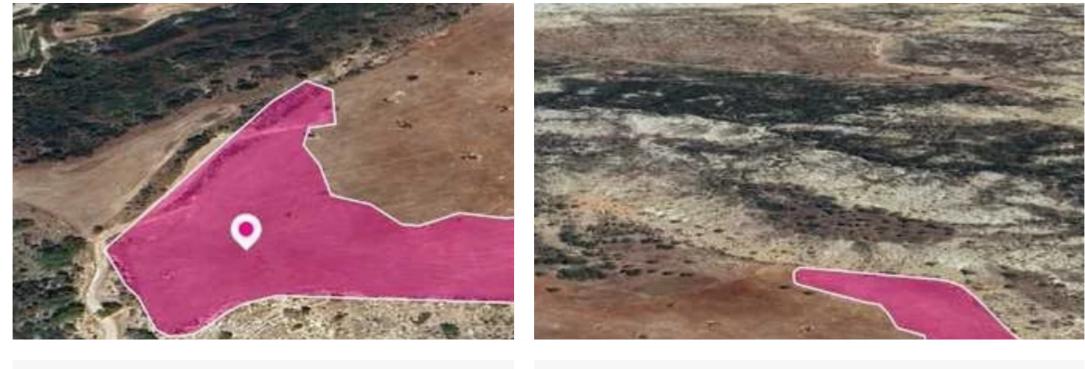

## Agricultural land 25419 m<sup>2</sup>

Limassol, Pissouri-4607, Cyprus

Offered at: € 38,000 Estate ID: 78272 Ref: ba5519407

""Agricultural field, extending to about 25,419 sq.m. in total. The property is landlocked and an adjacent field with right of way is available for sale. The asset is located approx. 1km south of Limassol - Paphos highway and approx. 2 km west of Pissouri area. The property falls within Zone ?3, with a building coefficient of 10%, coverage of 10%, and permission for 2 floors (8.3m) of construction. GPS coordinates: 34.667700 32.675362"""...