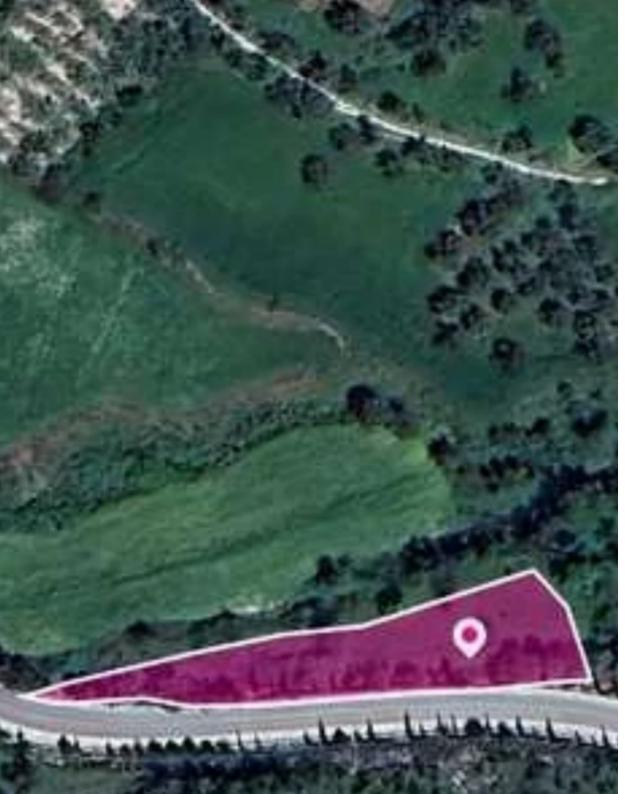

## Residential land 1627 m<sup>2</sup>

Paphos, Lasa-8740, Cyprus

**Offered at:** €22,000

**Estate ID:** 78273

**Ref:** ba5519396

Total plot's-land's area: **1627 m**<sup>2</sup>

Available from: 2024-11-11

Offered at: 22,000

Type: Residentia

"""Residential field, extending to about 1.647 sq.m. in total. Access to the field is via a registered road with a total frontage of approx. 127m The asset is located approx. 8km from the motorway. The property falls within Zone H3, with a building coefficient of 60%, coverage of 35%, and permission for 2 floors (8.3m) of construction. GPS coordinates: 34.921306 32.527097"""...