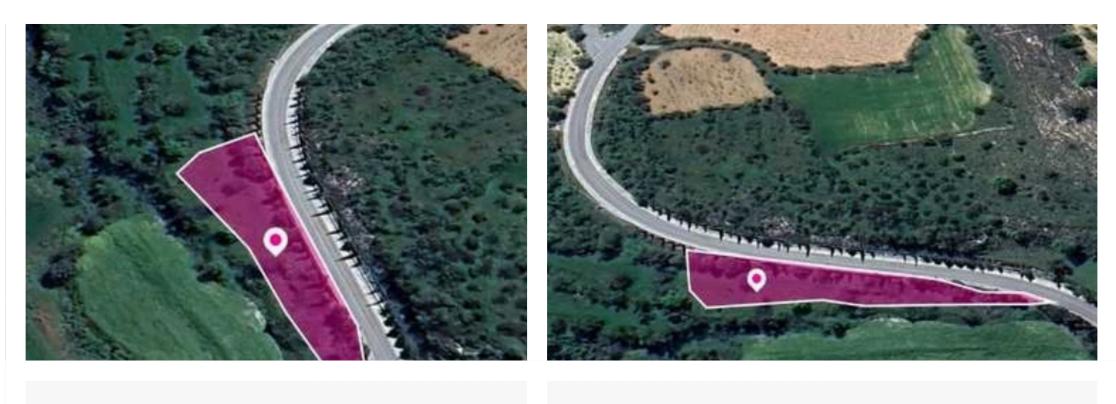

## Residential land 1627 m<sup>2</sup>

Paphos, Lasa-8740, Cyprus

**Offered at:** €22,000

**Estate ID:** 78273

**Ref:** ba5519396

Total plot's-land's area: **1627 m**<sup>2</sup>

Available from: 2024-11-11

Offered at: 22,000

Type: Residentia

"""Residential field, extending to about 1.647 sq.m. in total. Access to the field is via a registered road with a total frontage of approx. 127m The asset is located approx. 8km from the motorway. The property falls within Zone H3, with a building coefficient of 60%, coverage of 35%, and permission for 2 floors (8.3m) of construction. GPS coordinates: 34.921306 32.527097"""...