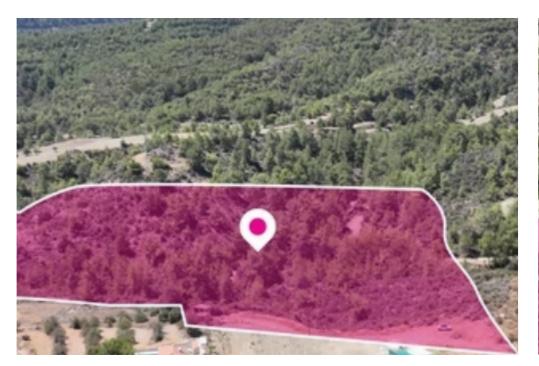

## Agricultural land 11706 m<sup>2</sup>

Paphos, Agia-Marina-Chrysochous-8881, Cyprus

**Offered at:** €49,000

**Estate ID:** 78275

**Ref:** ba5519408

Total plot's-land's area: 11706 m²

Available from: 2024-11-11

Offered at: **49,000** 

Type: Agricultura

""""Special protected zone field, extending to about 11,706 sq.m. in total. Access to the field is via a public foot path with total frontage of approx. 150m The asset is located approx. 1,2 km southeast of the village and 1,3 km east of the main road Argaka - Pomos and the coast line. The property falls within Zone Z1, with a building coefficient of 6%, coverage of 6%, and permission for 2 floors (8.3m) of construction. GPS coordinates: 35.114383396 32.52408772"""...

## **Estate on map:**