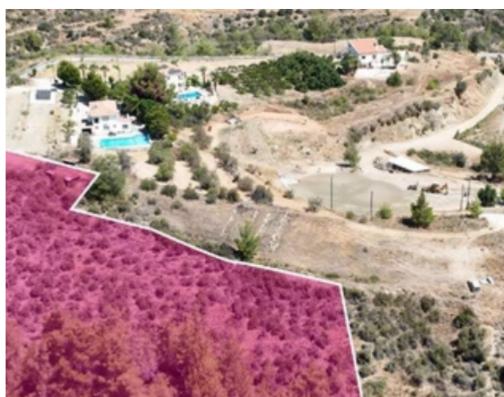

Offered at: **49,000** 

Type: Agricultura

""""Special protected zone field, extending to about 11,706 sq.m. in total. Access to the field is via a public foot path with total frontage of approx. 150m The asset is located approx. 1,2 km southeast of the village and 1,3 km east of the main road Argaka - Pomos and the coast line. The property falls within Zone Z1, with a building coefficient of 6%, coverage of 6%, and permission for 2 floors (8.3m) of construction. GPS coordinates: 35.114383396 32.52408772"""...