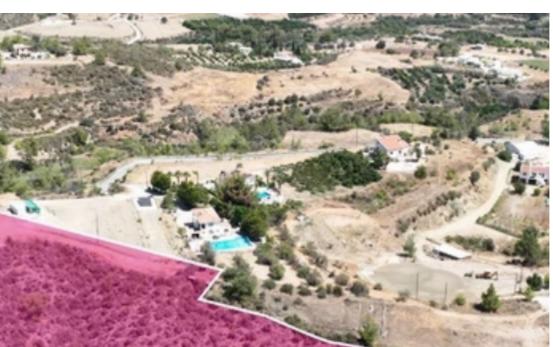

Offered at: **49,000** 

Type: Agricultura

""""Special protected zone field, extending to about 11,706 sq.m. in total. Access to the field is via a public foot path with total frontage of approx. 150m The asset is located approx. 1,2 km southeast of the village and 1,3 km east of the main road Argaka - Pomos and the coast line. The property falls within Zone Z1, with a building coefficient of 6%, coverage of 6%, and permission for 2 floors (8.3m) of construction. GPS coordinates: 35.114383396 32.52408772"""...