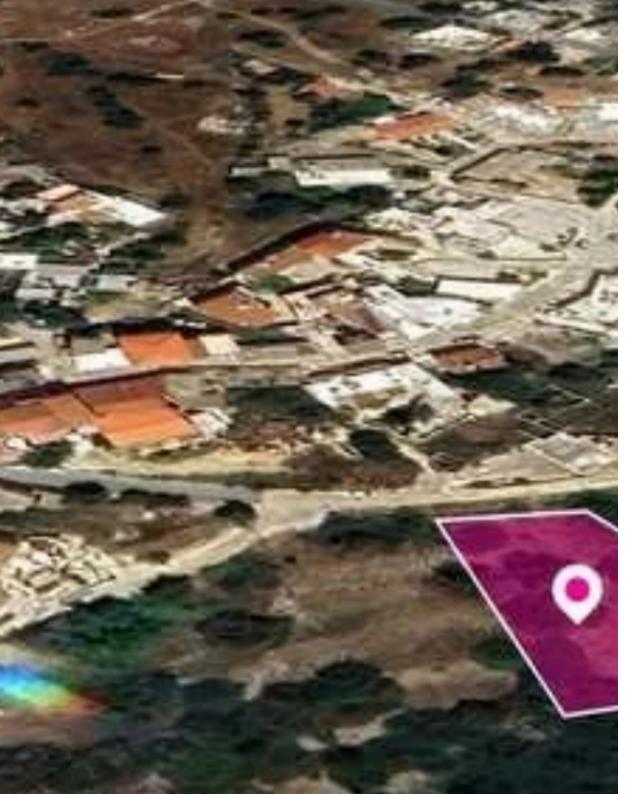

## Residential land 948 m<sup>2</sup>

Paphos, Neo-Chorio-Pafou-8852 , Cyprus

**Offered at:** €32,000

**Estate ID:** 78277

**Ref:** ba5519410

m<sup>2</sup>
Total plot's-land's area: 948 m<sup>2</sup>

Available from: 2024-11-11

"""Residential field, extending to about 948 sq.m. in total. Access to the field by a registered road. The asset is located approx. 120 m southeast from the community's square The property falls within Zone ??9?, with a building coefficient of 40%, coverage of 25%, and permission for 2 floors (7m) of construction. Location Coordinates: 35.02528366, 32.3641816"""...