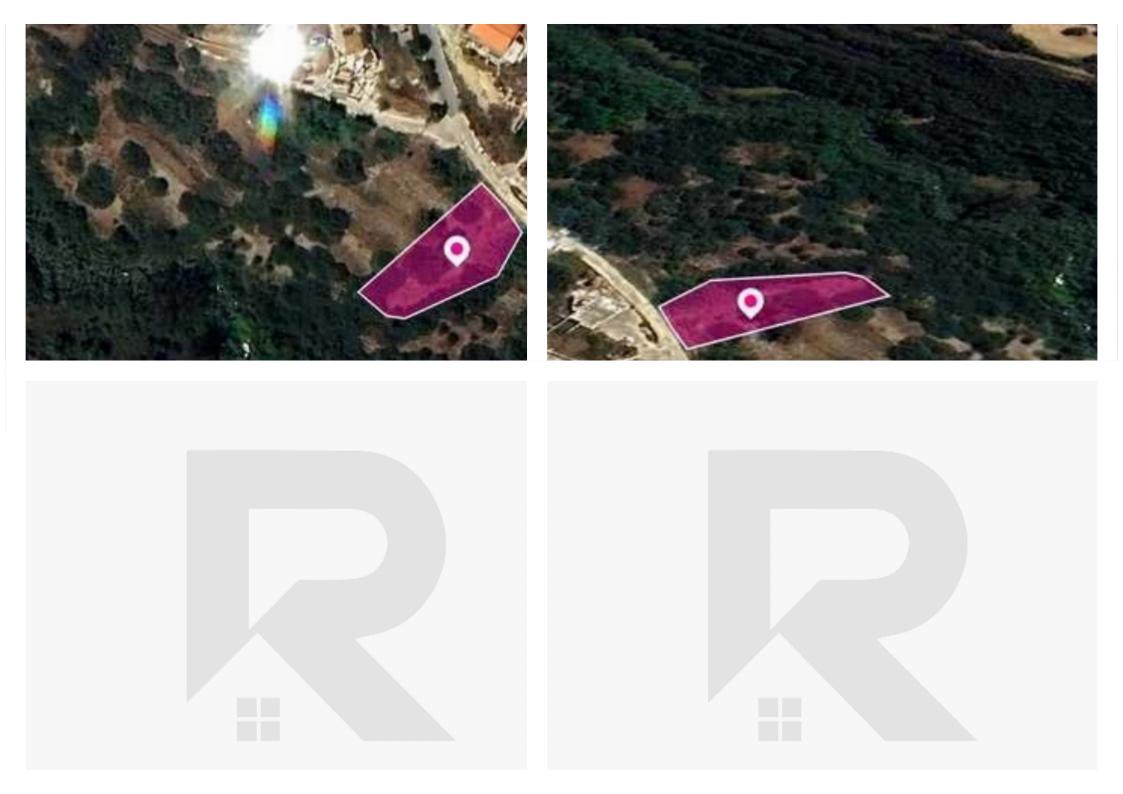

## Residential land 948 m<sup>2</sup>

Paphos, Neo-Chorio-Pafou-8852 , Cyprus

**Offered at:** €32,000

**Estate ID:** 78277

**Ref:** ba5519410

m<sup>2</sup>
Total plot's-land's area: 948 m<sup>2</sup>

Available from: 2024-11-11

"""Residential field, extending to about 948 sq.m. in total. Access to the field by a registered road. The asset is located approx. 120 m southeast from the community's square The property falls within Zone ??9?, with a building coefficient of 40%, coverage of 25%, and permission for 2 floors (7m) of construction. Location Coordinates: 35.02528366, 32.3641816"""...