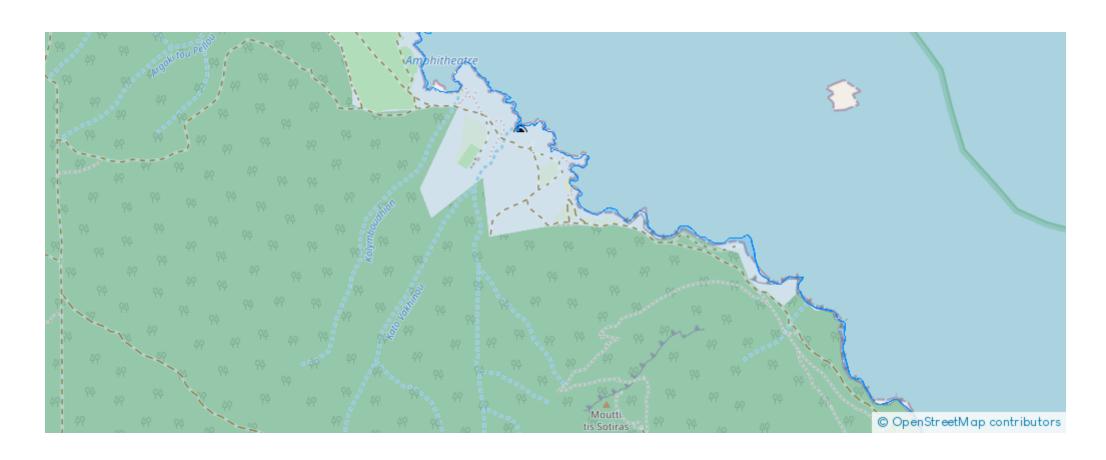

## Residential land 948 m<sup>2</sup>

Paphos, Neo-Chorio-Pafou-8852 , Cyprus

**Offered at:** €32,000

**Estate ID:** 78277

**Ref:** ba5519410





m<sup>2</sup>
Total plot's-land's area: 948 m<sup>2</sup>



Available from: 2024-11-11





"""Residential field, extending to about 948 sq.m. in total. Access to the field by a registered road. The asset is located approx. 120 m southeast from the community's square The property falls within Zone ??9?, with a building coefficient of 40%, coverage of 25%, and permission for 2 floors (7m) of construction. Location Coordinates: 35.02528366, 32.3641816"""...

## **Estate on map:**