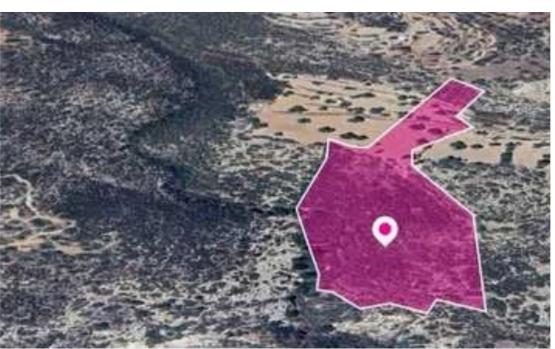

Type: Agricultura

"""The property is an agricultural field of 27,425 sq.m. in total located in Apesia Community, Limassol. Access to the field is via a right-of-way. The adjacent field is available for sale with ref.no. #44332. The asset is located approx. 50m west of Limassol- Agros connection road and 1km southeast of Apesia village The property falls within Zone ?3, with a building coefficient of 10%, coverage of 10%, and permission for 2 floors (8.3m) of construction.

GPS coordinates: 34.785056 32.992510"""...

## **Estate on map:**