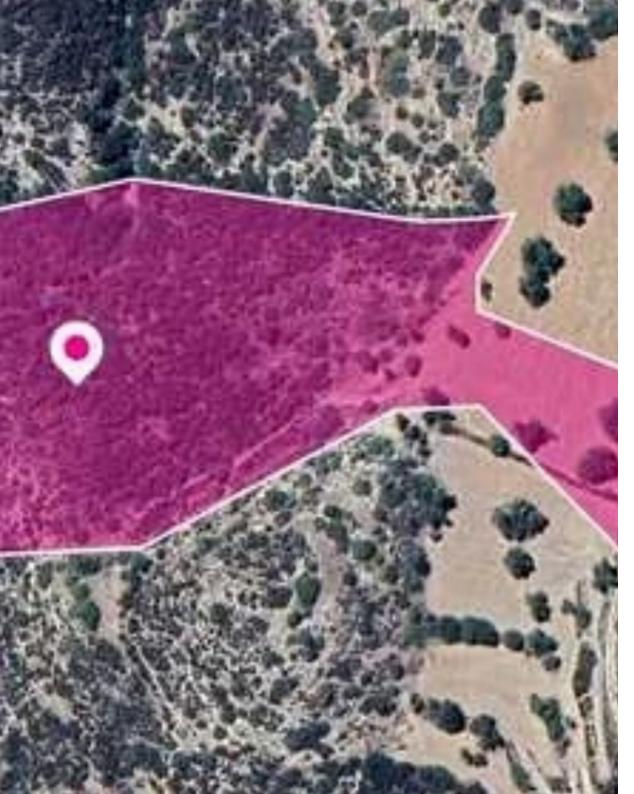

Type: Agricultura

"""The property is an agricultural field of 27,425 sq.m. in total located in Apesia Community, Limassol. Access to the field is via a right-of-way. The adjacent field is available for sale with ref.no. #44332. The asset is located approx. 50m west of Limassol- Agros connection road and 1km southeast of Apesia village The property falls within Zone ?3, with a building coefficient of 10%, coverage of 10%, and permission for 2 floors (8.3m) of construction.

GPS coordinates: 34.785056 32.992510"""...

## **Estate on map:**