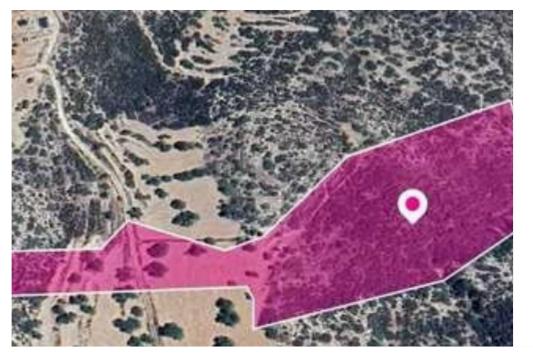

Type: Agricultura

"""The property is an agricultural field of 27,425 sq.m. in total located in Apesia Community, Limassol. Access to the field is via a right-of-way. The adjacent field is available for sale with ref.no. #44332. The asset is located approx. 50m west of Limassol- Agros connection road and 1km southeast of Apesia village The property falls within Zone ?3, with a building coefficient of 10%, coverage of 10%, and permission for 2 floors (8.3m) of construction.

GPS coordinates: 34.785056 32.992510"""...

## **Estate on map:**