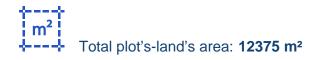

## Agricultural land 12375 m<sup>2</sup>

Limassol, Agios-Therapon-4711 , Cyprus

Offered at: €10,000 Estate ID: 78284 Ref: ba5519344

"""Special Protection field, extending to about 12.375 sq.m. in total. Access to the field is via a registered road with a total frontage of approx. 15m The asset is located approx. 6.5km from the motorway and approx. 27km from the beach. The property falls within a duel Zone Z1 (98%), with a building coefficient of 6%, coverage of 6%, and permission for 2 floors (8.3m) of construction and Zone ?3 (2%) , with a building coefficient of 1%, coverage of 1%, and permission for 1 floor (5m) of construction. GPS coordinates: 34.779756 32.879843"""...