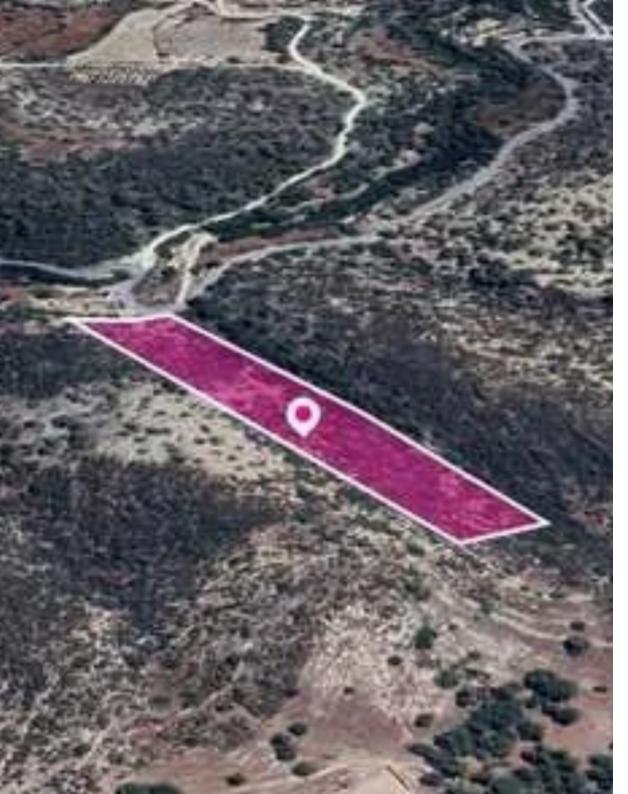

## Agricultural land 12375 m<sup>2</sup>

Limassol, Agios-Therapon-4711 , Cyprus

Offered at: €10,000 Estate ID: 78284 Ref: ba5519344

"""Special Protection field, extending to about 12.375 sq.m. in total. Access to the field is via a registered road with a total frontage of approx. 15m The asset is located approx. 6.5km from the motorway and approx. 27km from the beach. The property falls within a duel Zone Z1 (98%), with a building coefficient of 6%, coverage of 6%, and permission for 2 floors (8.3m) of construction and Zone ?3 (2%) , with a building coefficient of 1%, coverage of 1%, and permission for 1 floor (5m) of construction. GPS coordinates: 34.779756 32.879843"""...