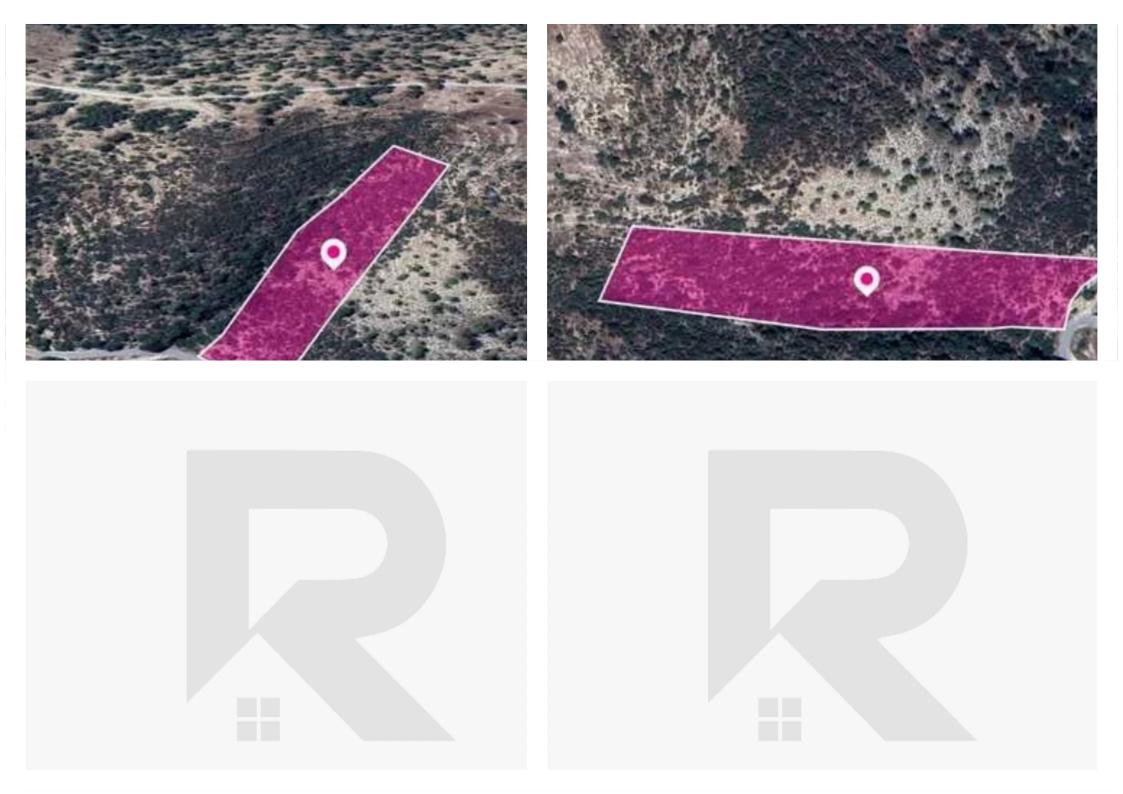

## Agricultural land 12375 m<sup>2</sup>

Limassol, Agios-Therapon-4711 , Cyprus

Offered at: €10,000 Estate ID: 78284 Ref: ba5519344

"""Special Protection field, extending to about 12.375 sq.m. in total. Access to the field is via a registered road with a total frontage of approx. 15m The asset is located approx. 6.5km from the motorway and approx. 27km from the beach. The property falls within a duel Zone Z1 (98%), with a building coefficient of 6%, coverage of 6%, and permission for 2 floors (8.3m) of construction and Zone ?3 (2%) , with a building coefficient of 1%, coverage of 1%, and permission for 1 floor (5m) of construction. GPS coordinates: 34.779756 32.879843"""...

## **Estate on map:**