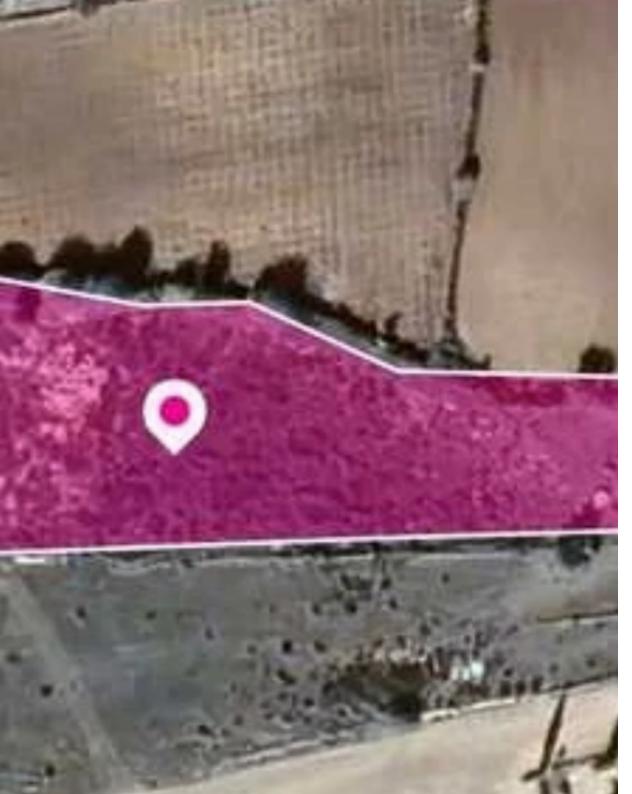

## Agricultural land 6355 m<sup>2</sup>

Limassol, Pachna-4700 , Cyprus

**Offered at:** €10,000

**Estate ID:** 78285

**Ref:** ba5519346

Total plot's-land's area: 6355 m<sup>2</sup>

Available from: 2024-11-11

Offered at: **10,00**0

Type: Agricultural

"""Agricultural field, extending to about 6.355 sq.m. in total. Access to the field is via a non-registered dirt road. The asset is located approx. 2 km southwest of the main Limassol - Ayios Amvrosios road. The property falls within Zone ?3, with a building coefficient of 10%, coverage of 10%, and permission for 2 floors (8.3m) of construction. GPS coordinates: 34.761696, 32.797442"""...

## **Estate on map:**