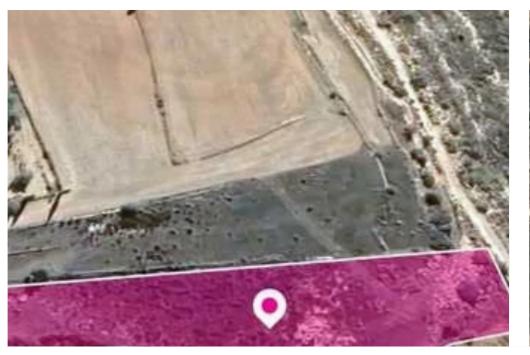

## Agricultural land 6355 m<sup>2</sup>

Limassol, Pachna-4700 , Cyprus

**Offered at:** €10,000

**Estate ID:** 78285

**Ref:** ba5519346

Total plot's-land's area: 6355 m<sup>2</sup>

Available from: 2024-11-11

Offered at: **10,00**0

Type: Agricultural

"""Agricultural field, extending to about 6.355 sq.m. in total. Access to the field is via a non-registered dirt road. The asset is located approx. 2 km southwest of the main Limassol - Ayios Amvrosios road. The property falls within Zone ?3, with a building coefficient of 10%, coverage of 10%, and permission for 2 floors (8.3m) of construction. GPS coordinates: 34.761696, 32.797442"""...

## **Estate on map:**