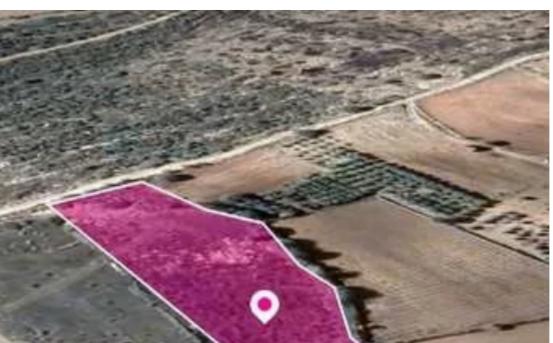

## Agricultural land 6355 m<sup>2</sup>

Limassol, Pachna-4700 , Cyprus

**Offered at:** €10,000

**Estate ID:** 78285

**Ref:** ba5519346

Total plot's-land's area: 6355 m<sup>2</sup>

Available from: 2024-11-11

Offered at: **10,00**0

Type: Agricultural

"""Agricultural field, extending to about 6.355 sq.m. in total. Access to the field is via a non-registered dirt road. The asset is located approx. 2 km southwest of the main Limassol - Ayios Amvrosios road. The property falls within Zone ?3, with a building coefficient of 10%, coverage of 10%, and permission for 2 floors (8.3m) of construction. GPS coordinates: 34.761696, 32.797442"""...

## **Estate on map:**